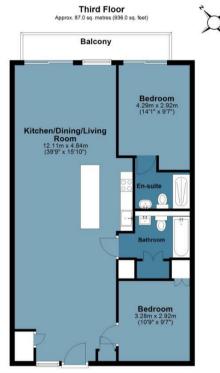

## Iron Works

Approx. Gross Internal Area 87 Sq M (936 Sq Ft)

Measurements are approximate and for illustration purposes only. While we do not doubt the accuracy and completeness, we advise you conduct a careful independent assessment of the property to determine monetary value.