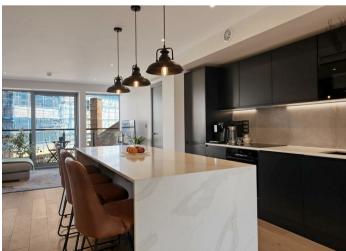

As you enter, you'll be greeted by an expansive open living area, perfect for entertaining or relaxing. The contemporary design features sleek finishes and abundant natural light, creating an airy and inviting atmosphere throughout. The chef-inspired kitchen boasts top-of-the-line appliances, ample storage, and a large island, making it ideal for both meal prep and social gatherings.