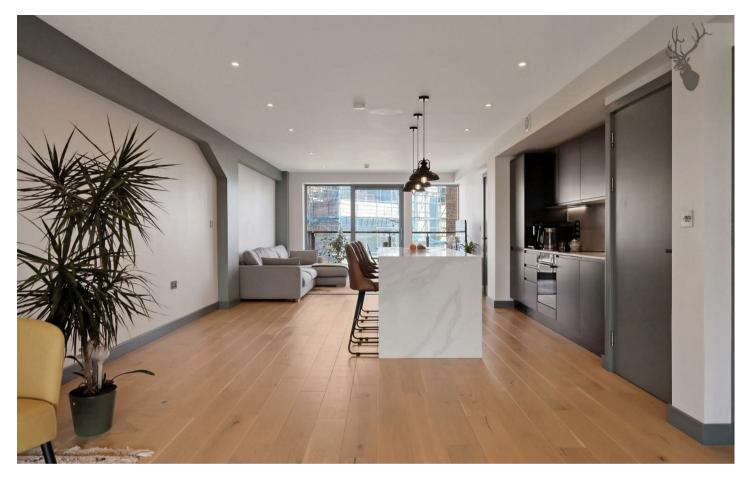

As you enter, you'll be greeted by an expansive open living area, perfect for entertaining or relaxing. The contemporary design features sleek finishes and abundant natural light, creating an airy and inviting atmosphere throughout. The chef-inspired kitchen boasts top-of-the-line appliances, ample storage, and a large island, making it ideal for both meal prep and social gatherings.