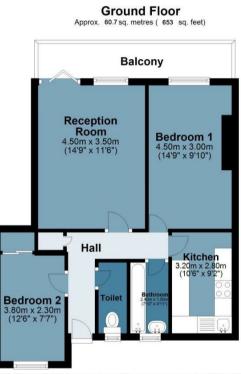

#### Arbour Square

Approx. Gross Internal Area 60.7 Sq M (653 Sq Ft)

Measurements are approximate and for illustration purposes only. While we do not doubt the accuracy and completeness, we advise you conduct a careful independent assessment of the property to determine monetary value.