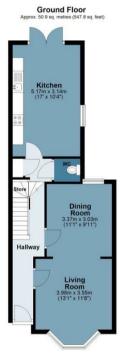

## **Old Ford Road**

Approx. Gross Internal Area 102.5 Sq M (1102.8 Sq Ft)

Measurements are approximate and for illustration purposes only. While we do not doubt the accuracy and completeness, we advise you conduct a careful independent assessment of the property to determine monetary value.