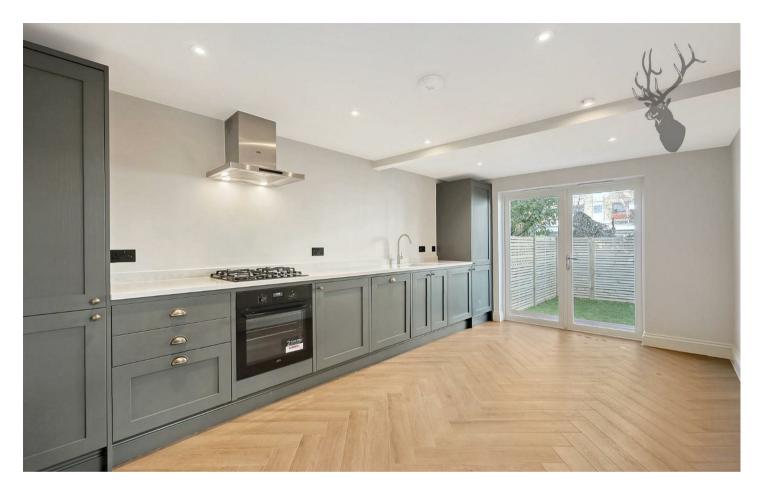

Step inside to find a light-filled interior featuring high ceilings, bespoke wooden paneling, column radiators and a stylish, contemporary finish.

Spread across two levels, this expansive residence boasts generously proportioned living spaces, including a double through reception room, a large kitchen dining area, leading to a tranquil designed garden.

The fully renovated kitchen features premium stainless steel appliances, bespoke cabinetry, and ample work space.

Step outside to discover a beautifully landscaped garden, where smart decking provides an idyllic setting for al fresco dining.