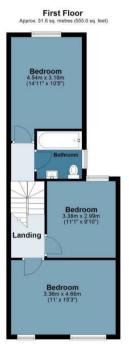

## **Old Ford Road**

Approx. Gross Internal Area 102.5 Sq M (1102.8 Sq Ft)

Measurements are approximate and for illustration purposes only. While we do not doubt the accuracy and completeness, we advise you conduct a careful independent assessment of the property to determine monetary value.

© @modephotouk www.modephoto.co.uk

IMPORTANT NOTICE - These particulars have been prepared in good faith and they are not intended to constitute part of an offer or contract. We have not performed a structural survey on this property and the services, appliances and specific fittings have not been tested. All photographs, measurements, floor plans and distances referred to are given as a guide and should not be relied upon.