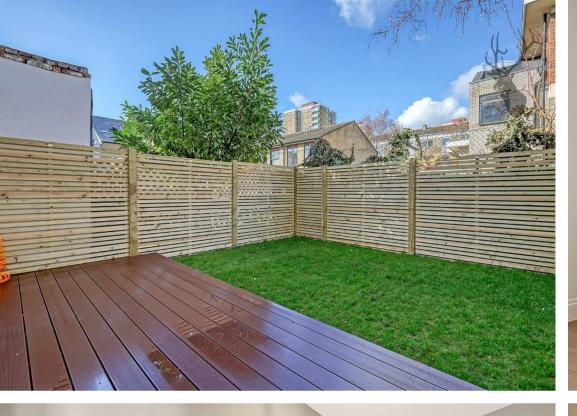

Step inside to find a light-filled interior featuring high ceilings, bespoke wooden paneling, column radiators and a stylish, contemporary finish.

Spread across two levels, this expansive residence boasts generously proportioned living spaces, including a double through reception room, a large kitchen dining area, leading to a tranquil designed garden.

The fully renovated kitchen features premium stainless steel appliances, bespoke cabinetry, and ample work space.

Step outside to discover a beautifully landscaped garden, where smart decking provides an idyllic setting for al fresco dining.