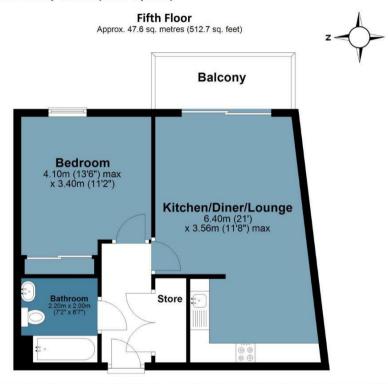

## **Devons Road**

Approx. Gross Internal Area 47.6 sq. metres (512.7 sq. feet)

Measurements are approximate and for illustration purposes only. While we do not doubt the accuracy and completeness, we advise you conduct a careful independent assessment of the property to determine monetary value
© @modephotouk www.modephoto.co.uk