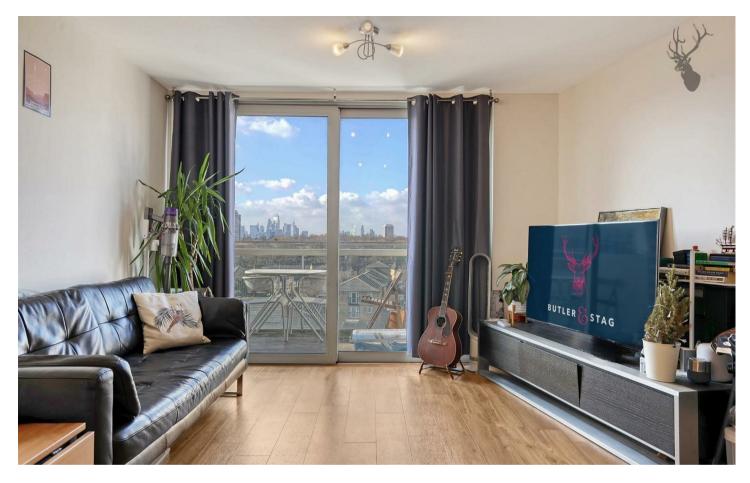

Guide Price £325,000 - £350,000
Positioned on the top floor of this purpose built apartment block in the sought-after St Andrews development, this one-bedroom apartment offers an unparalleled vantage point of London's iconic skyline providing breath-taking views. Designed for modern living, the property features a spacious open-plan living area, floor-to-ceiling windows, and a private balcony, perfect for enjoying the cityscape.

This one bedroom apartment offers refined living in a contemporary and stylish environment where comfort and functionality are in the perfect balance. Featuring a flowing open plan living area, including fully fitted kitchen. This great modern apartment features a private balcony, creating a fantastic outdoor extension to the main living area. Completing the property is a large principal bedroom, modern bathroom and clever storage cupboards.