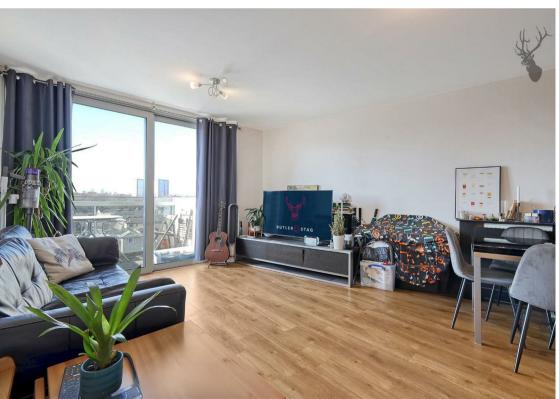

Guide Price £325,000 - £350,000
Positioned on the top floor of this purpose built apartment block in the sought-after St Andrews development, this one-bedroom apartment offers an unparalleled vantage point of London's iconic skyline providing breath-taking views. Designed for modern living, the property features a spacious open-plan living area, floor-to-ceiling windows, and a private balcony, perfect for enjoying the cityscape.

This one bedroom apartment offers refined living in a contemporary and stylish environment where comfort and functionality are in the perfect balance. Featuring a flowing open plan living area, including fully fitted kitchen. This great modern apartment features a private balcony, creating a fantastic outdoor extension to the main living area. Completing the property is a large principal bedroom, modern bathroom and clever storage cupboards.