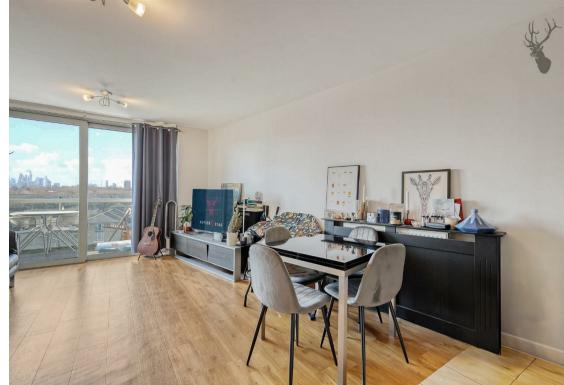

Guide Price £325,000 - £350,000
Positioned on the top floor of this purpose built apartment block in the sought-after St Andrews development, this one-bedroom apartment offers an unparalleled vantage point of London's iconic skyline providing breath-taking views. Designed for modern living, the property features a spacious open-plan living area, floor-to-ceiling windows, and a private balcony, perfect for enjoying the cityscape.

This one bedroom apartment offers refined living in a contemporary and stylish environment where comfort and functionality are in the perfect balance. Featuring a flowing open plan living area, including fully fitted kitchen. This great modern apartment features a private balcony, creating a fantastic outdoor extension to the main living area. Completing the property is a large principal bedroom, modern bathroom and clever storage cupboards.