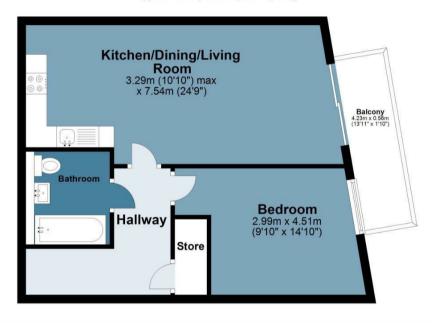

## Wick Lane

Approx. Gross Internal Area 48 Sq M (516.2 Sq Ft)

## **Second Floor**

Approx. 48.0 sq. metres (516.2 sq. feet)

Measurements are approximate and for illustration purposes only. While we do not doubt the accuracy and completeness, we advise you conduct a careful independent assessment of the property to determine monetary value.