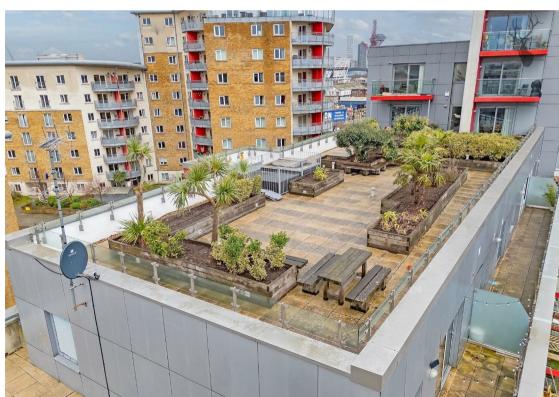

## Leasehold

- One Bed Apartment
- Close To Bow Road Tube Station
- Lift Access
- Communal Roof Terrace
- Private Balcony
- Chain Free
- Close To Victoria Park
- Great First Time Purchase

This contemporary home boasts a spacious openplan living area, a nicely fitted kitchen, and a generous double bedroom with ample storage. Enjoy the added benefit of a private balcony and a huge communal terrace - perfect for relaxing or entertaining.