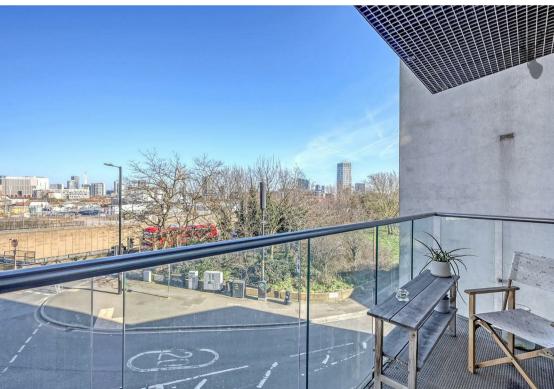

## Leasehold

- One Bed Apartment
- Close To Bow Road Tube Station
- Lift Access
- Communal Roof Terrace
- Private Balcony
- Chain Free
- Close To Victoria Park
- Great First Time Purchase

This contemporary home boasts a spacious openplan living area, a nicely fitted kitchen, and a generous double bedroom with ample storage. Enjoy the added benefit of a private balcony and a huge communal terrace - perfect for relaxing or entertaining.