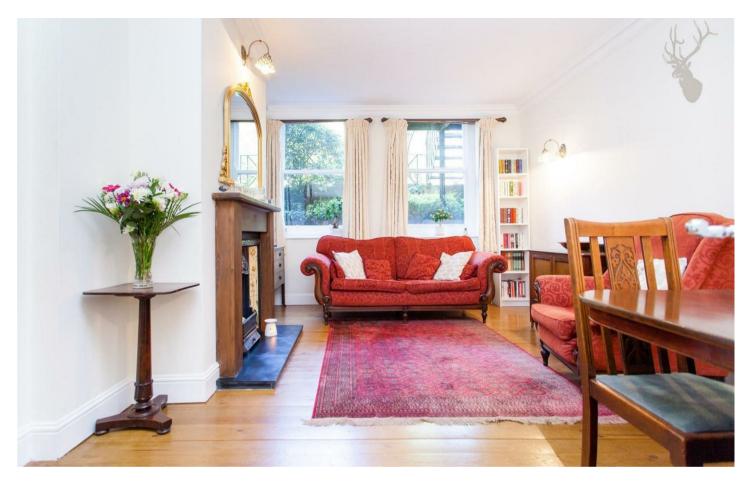

The living area invites you to unwind with its spacious layout, and large sash windows that frame views of the communal gardens. The rich history of the building is reflected in the carefully preserved features, including high ceilings, stripped floor boards, which adds warmth and character throughout the space.