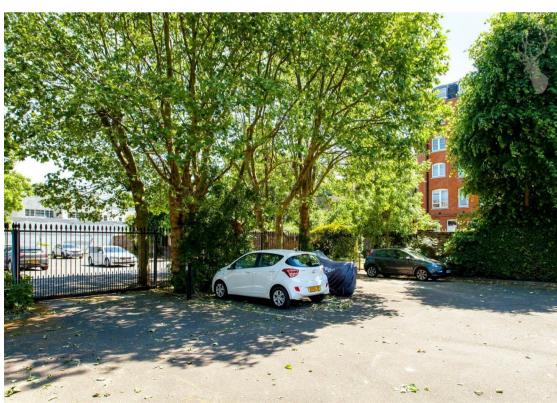

## **Share of Freehold**

- Period Conversion
- 711 Sq/Ft Internal Living Space
- 995 Year Lease
- Chain Free

- Two Bathrooms
- Secure/Gated Parking (Allocated Space)
- Two Bedrooms
- Bow Church DLR Close By