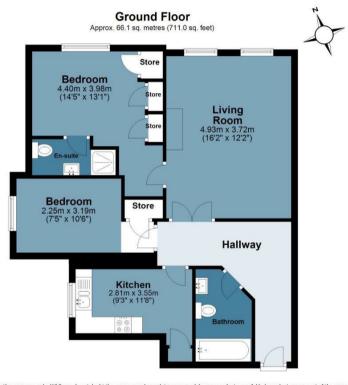

## **Tredegar House**

Approx. Gross Internal Area 66.1 Sq M (711 Sq Ft)

Measurements are approximate and for illustration purposes only. While we do not doubt the accuracy and completeness, we advise you conduct a careful independent assessment of the property to determine monetary value.