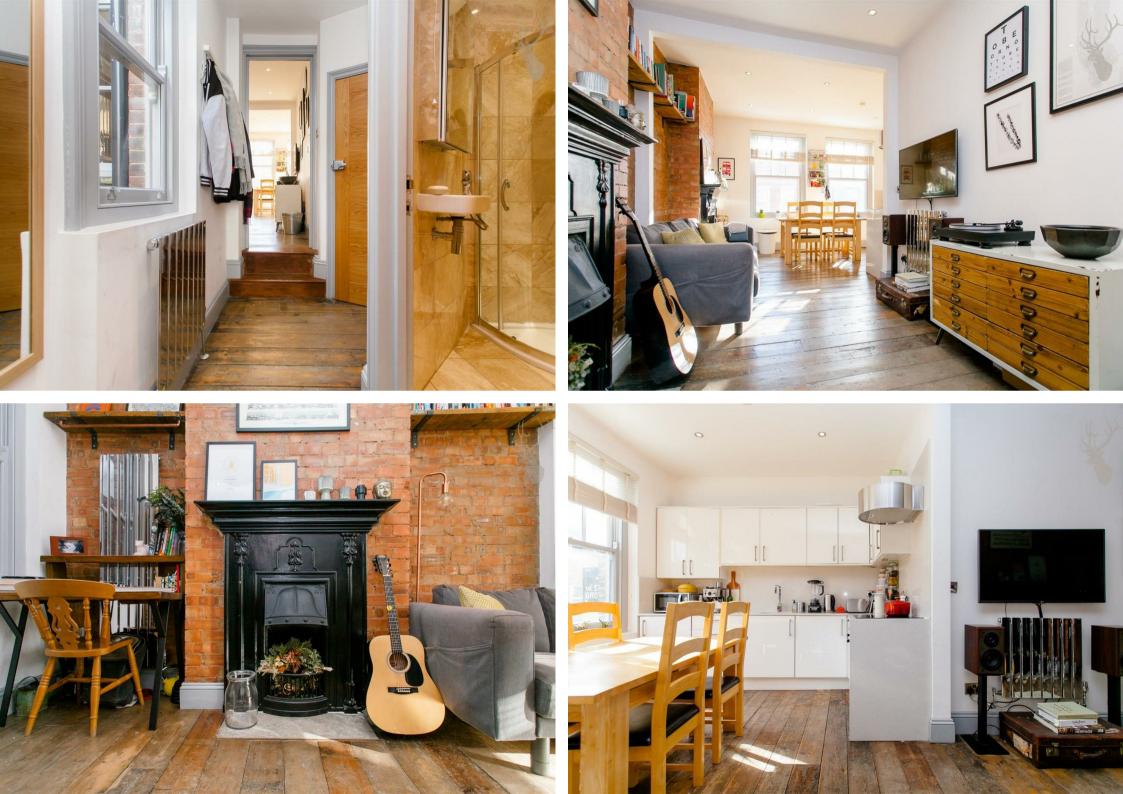

First Floor

One Bedroom

Having the historical Roman Road Market within a moments' walk of the development you really are in the centre of the social hub of Bow, East London.

From the designer kitchen, exposed brickwork, original timber floorboards, sash windows and high ceilings this property provides the perfect blend of charm and style.

Comprising a generously proportioned living/entertaining space which is open plan to a sleek modern fitted kitchen with quartz work surfaces. The bathroom is smartly kitted out in highly polished sandstone from floor-to-ceiling and features a large walk-in shower cubicle.