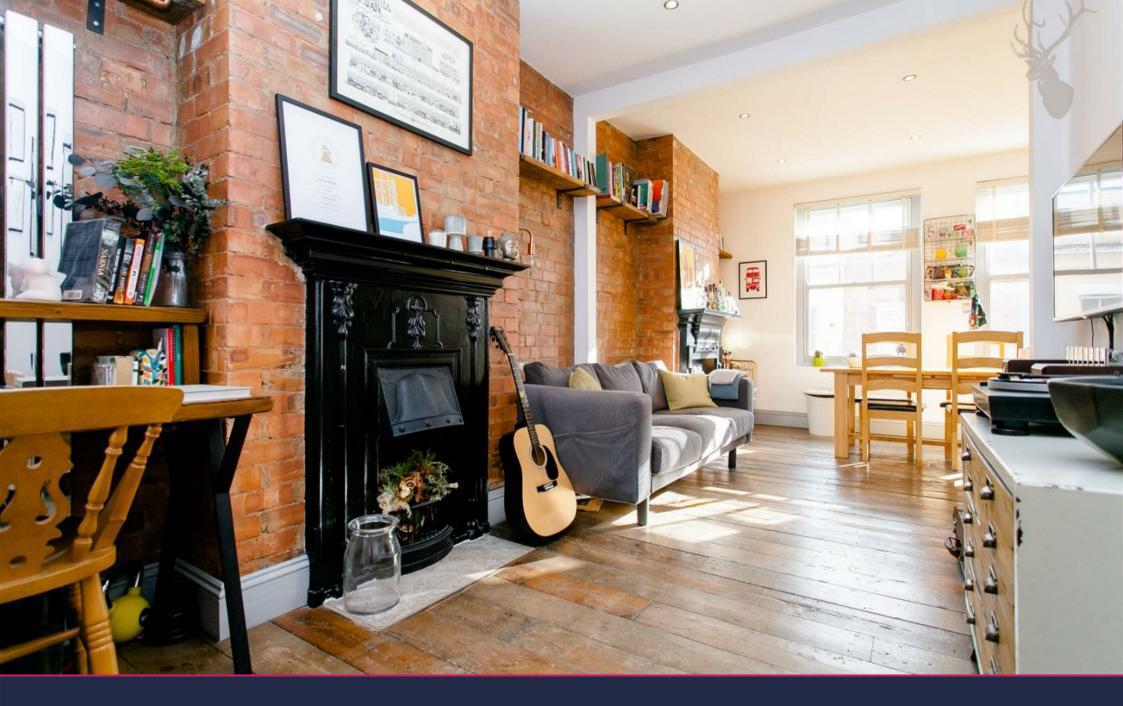

First Floor

One Bedroom

Having the historical Roman Road Market within a moments' walk of the development you really are in the centre of the social hub of Bow, East London.

From the designer kitchen, exposed brickwork, original timber floorboards, sash windows and high ceilings this property provides the perfect blend of charm and style.

Comprising a generously proportioned living/entertaining space which is open plan to a sleek modern fitted kitchen with quartz work surfaces. The bathroom is smartly kitted out in highly polished sandstone from floor-to-ceiling and features a large walk-in shower cubicle.