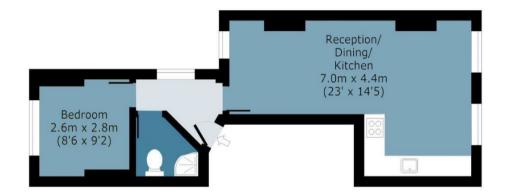

#### **Red Brick Court**

Approx. Gross Internal Area 38.57 Sq M (415 Sq Ft)

First Floor Approx. 38.57 Sq. meters (415 Sq. feet) BUTLER 🔀 STAG

Measurements are approximate and for illustration purposes only. While we do not doubt the accuracy and completeness, we advise you conduct a careful independent assessment of the property to determine monetary value.