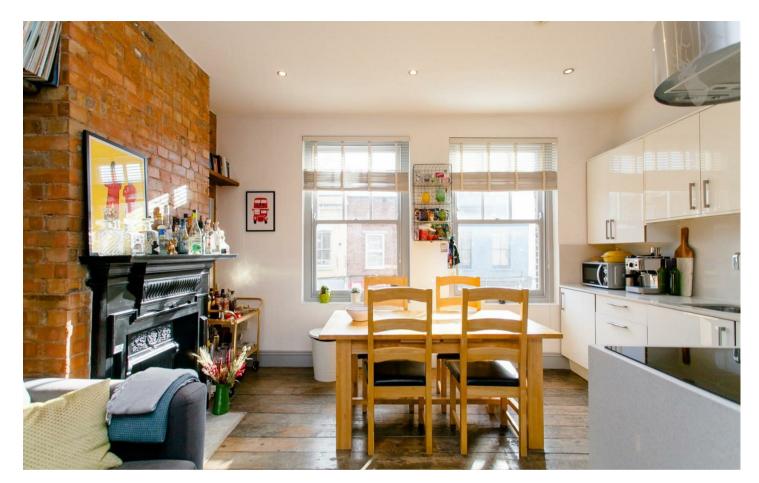

Comprising a generously proportioned living/entertaining space which is open plan to a sleek modern fitted kitchen with quartz work surfaces. The bathroom is smartly kitted out in highly polished sandstone from floor-to-ceiling and features a large walk-in shower cubicle.