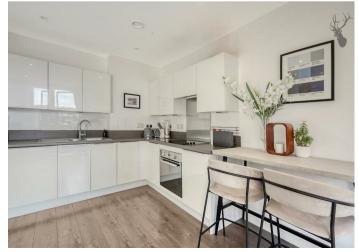

As you step into the apartment, you're greeted by an openplan living area that seamlessly connects the sleek kitchen, dining, and living spaces. The kitchen features modern integrated appliances, quartz countertops, and ample storage.