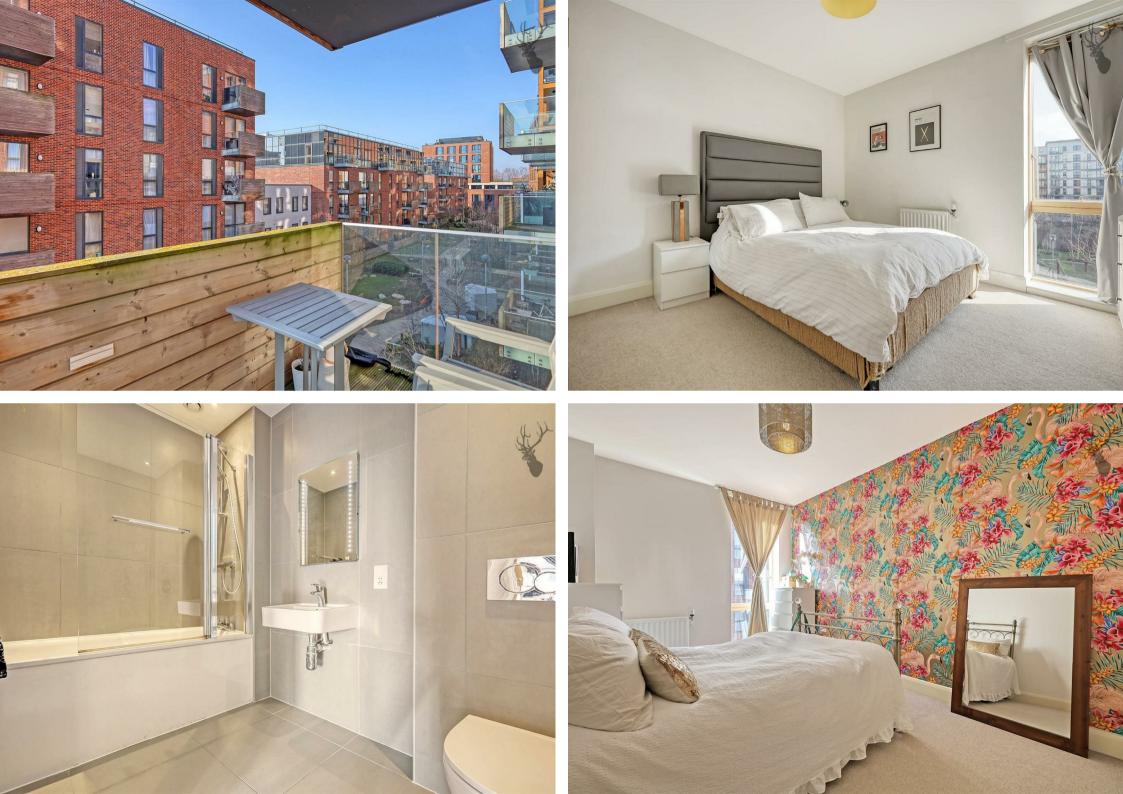

Barry Blandford Way, London, E3

Price Guide £450,000 - £475,000 Welcome to this stylish, 789 **Sq/Ft two-bedroom apartment** at Hoey Court. Perfectly designed for contemporary living, this urban retreat boasts an expansive private balcony, offering an ideal blend of indoor and outdoor living.

As you step into the apartment, you're greeted by an openplan living area that seamlessly connects the sleek kitchen, dining, and living spaces. The kitchen features modern integrated appliances, quartz countertops, and ample storage.

The two bedrooms offer cozy sanctuaries, each with generous closet space and large windows that flood the rooms with natural light.

One of the highlights of this apartment is its serene view overlooking the communal gardens. Whether you're enjoying a morning coffee or winding down after a long day, the greenery outside provides a soothing backdrop.

Located in a prime urban location, Hoey Court places you within easy reach of local cafes, restaurants, and parks, ensuring that every convenience is just steps away. With its modern design, serene views, and prime location, this apartment at Hoey Court is truly a place to call home.