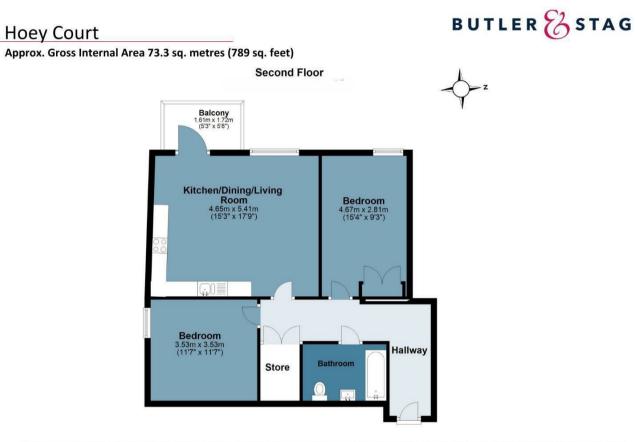

Barry Blandford Way, London, E3

Price Guide £450,000 - £475,000 Welcome to this stylish, 789 **Sq/Ft two-bedroom apartment** at Hoey Court. Perfectly designed for contemporary living, this urban retreat boasts an expansive private balcony, offering an ideal blend of indoor and outdoor living.

## Leasehold

- Second Floor Apartment
- 789 Sg/Ft Living Space
- Lift Service To All Levels
- Landscaped Communal Grounds
- Two Bedrooms Private Balcony
- - Bicycle Storage
  - Devons Road DLR and Bromley By Bow Tube Stations Close By

Measurements are approximate and for illustration purposes only. While we do not doubt the accuracy and completeness, we advise you conduct a careful independent assessment of the property to determine monetary value © @modephotouk www.modephoto.co.uk