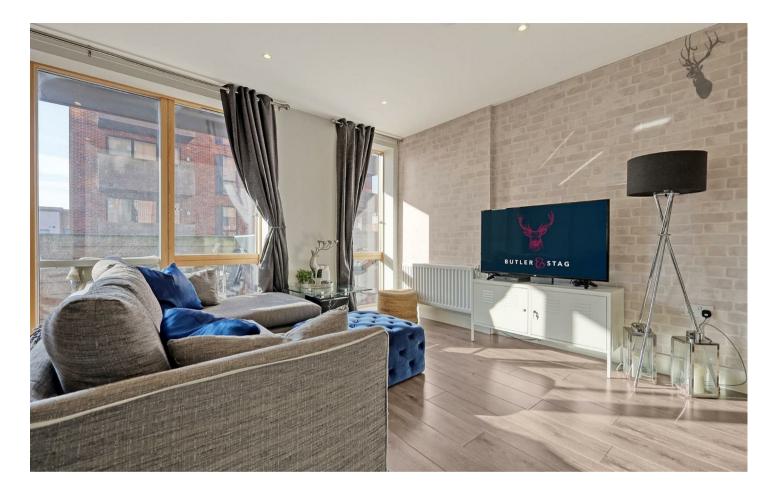

As you step into the apartment, you're greeted by an openplan living area that seamlessly connects the sleek kitchen, dining, and living spaces. The kitchen features modern integrated appliances, quartz countertops, and ample storage.

The two bedrooms offer cozy sanctuaries, each with generous closet space and large windows that flood the rooms with natural light.

One of the highlights of this apartment is its serene view overlooking the communal gardens. Whether you're enjoying a morning coffee or winding down after a long day, the greenery outside provides a soothing backdrop.