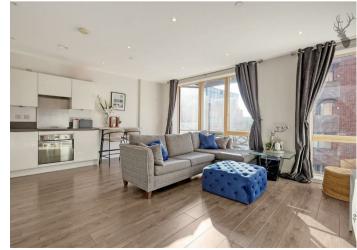

As you step into the apartment, you're greeted by an openplan living area that seamlessly connects the sleek kitchen, dining, and living spaces. The kitchen features modern integrated appliances, quartz countertops, and ample storage.