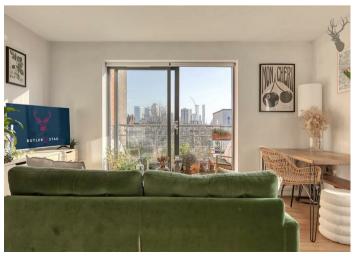

The open-plan living and dining area is perfect for relaxing, with large windows that bring the outside in, making it a bright and airy space. The kitchen is fully equipped with contemporary fixtures and appliances, offering both practicality and elegance. The spacious double bedroom provides a peaceful retreat, with ample storage.

The apartment benefits from modern finishes throughout, with stylish flooring and neutral tones. Residents can also enjoy easy access to public transport links, local amenities, and the vibrant community surrounding Bow, while the tranquil views over the city and beyond create a serene atmosphere for home life.