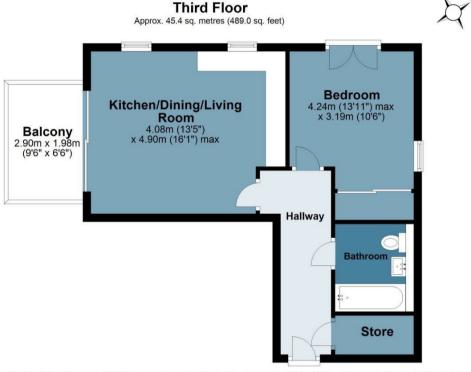

## **Keats Apartments**

Approx. Gross Internal Area 45.4 Sq M (489 Sq Ft)

Measurements are approximate and for illustration purposes only. While we do not doubt the accuracy and completeness, we advise you conduct a careful independent assessment of the property to determine monetary value.