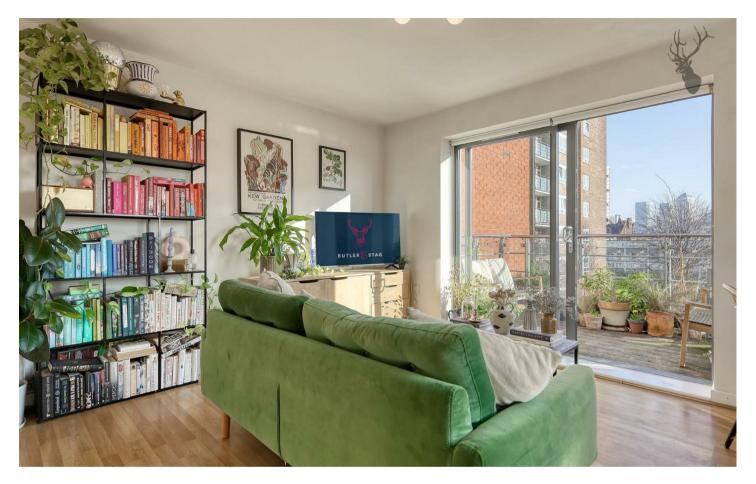

The open-plan living and dining area is perfect for relaxing, with large windows that bring the outside in, making it a bright and airy space. The kitchen is fully equipped with contemporary fixtures and appliances, offering both practicality and elegance. The spacious double bedroom provides a peaceful retreat, with ample storage.

The apartment benefits from modern finishes throughout, with stylish flooring and neutral tones. Residents can also enjoy easy access to public transport links, local amenities, and the vibrant community surrounding Bow, while the tranquil views over the city and beyond create a serene atmosphere for home life.