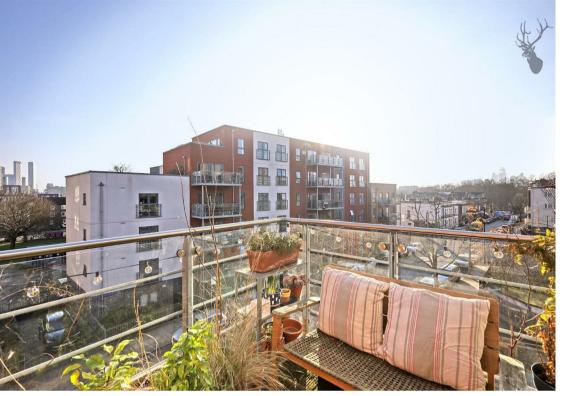

Price Guide £375,000 - £400,000
This beautifully presented one-bedroom apartment, located in the sought-after Keats Apartments in Bow E3, offers a modern and stylish living space with fantastic views of London's iconic skyline, including Canary Wharf.
Positioned on the top floor, this southwest facing apartment enjoys natural light throughout the day, with a dual aspect ensuring maximum sunlight and stunning vistas of the city.

## Leasehold

- Duel Aspect Top Floor Apartment
- Stunning Views Of The London Skyline
- Close Proximity to Mile End Tube
   Station
- South Facing Balcony
- Recently Renovated Kitchen with Quartz Work Surfaces
- Mile End Park A Moments Walk Away

The apartment benefits from modern finishes throughout, with stylish flooring and neutral tones. Residents can also enjoy easy access to public transport links, local amenities, and the vibrant community surrounding Bow, while the tranquil views over the city and beyond create a serene atmosphere for home life.