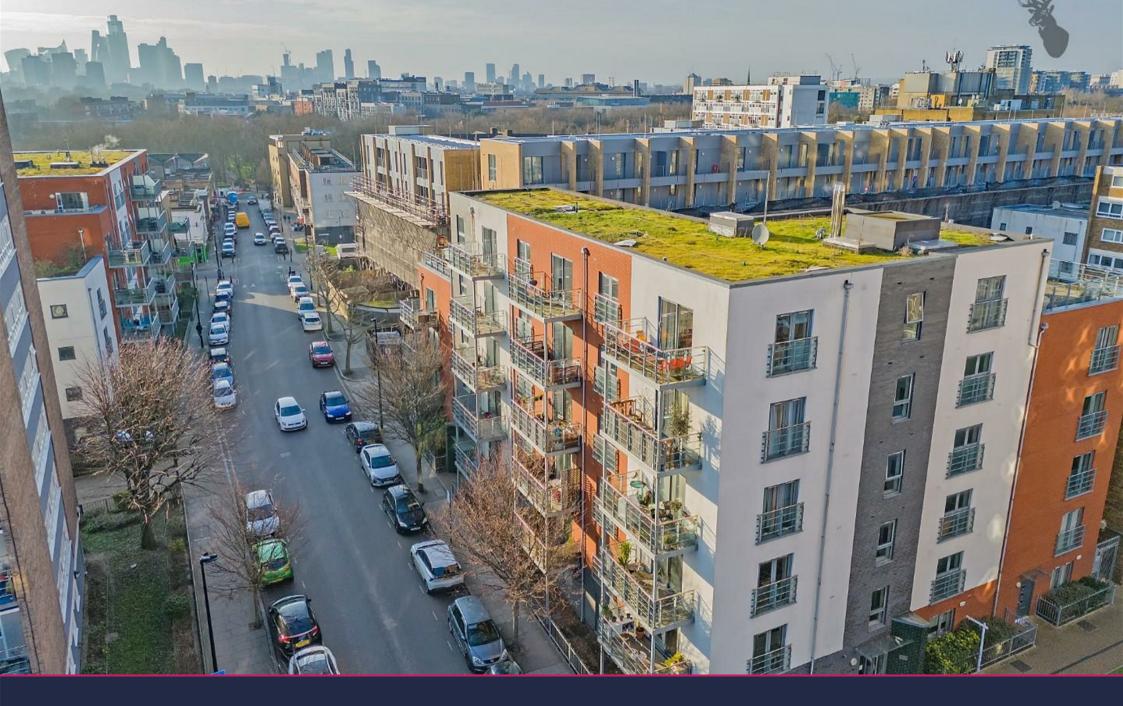

Price Guide £375,000 - £400,000
This beautifully presented one-bedroom apartment, located in the sought-after Keats Apartments in Bow E3, offers a modern and stylish living space with fantastic views of London's iconic skyline, including Canary Wharf.
Positioned on the top floor, this southwest facing apartment enjoys natural light throughout the day, with a dual aspect ensuring maximum sunlight and stunning vistas of the city.

The apartment benefits from modern finishes throughout, with stylish flooring and neutral tones. Residents can also enjoy easy access to public transport links, local amenities, and the vibrant community surrounding Bow, while the tranquil views over the city and beyond create a serene atmosphere for home life.