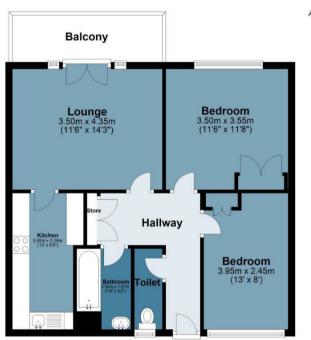

## **Newmill House**

Approx. Gross Internal Area 61 sq. metres (656.6 sq. feet)

## Second Floor

Approx. 61.0 sq. metres (656.6 sq. feet)

Measurements are approximate and for illustration purposes only. While we do not doubt the accuracy and completeness, we advise you conduct a careful independent assessment of the property to determine monetary value