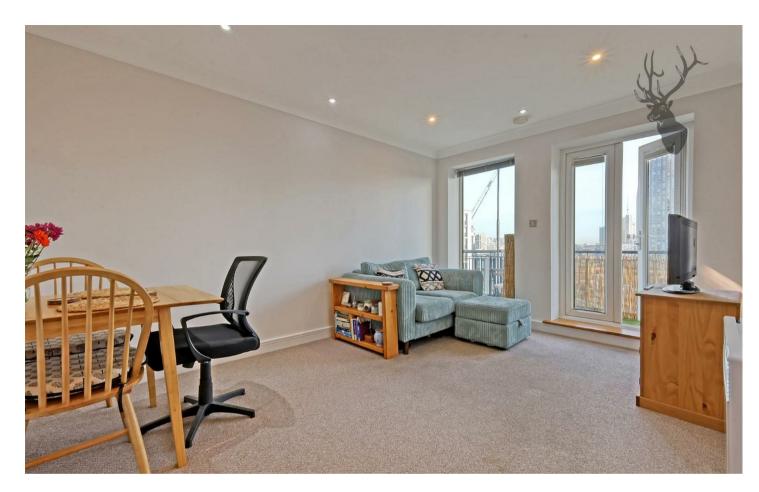

The apartment boasts a bright and airy open-plan lounge with ample natural light, leading directly to a private balcony with stunning urban views. The modern kitchen is fully fitted with integrated appliances, sleek cabinetry and ample counter space making it the ideal space for cooking and entertaining. The apartment consists of a double-bedroom with generous storage space and it is completed by the stylish bathroom with modern fixtures and fittings, including a bathtub and shower.