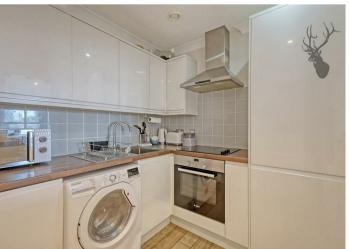

The apartment boasts a bright and airy open-plan lounge with ample natural light, leading directly to a private balcony with stunning urban views. The modern kitchen is fully fitted with integrated appliances, sleek cabinetry and ample counter space making it the ideal space for cooking and entertaining. The apartment consists of a double-bedroom with generous storage space and it is completed by the stylish bathroom with modern fixtures and fittings, including a bathtub and shower.