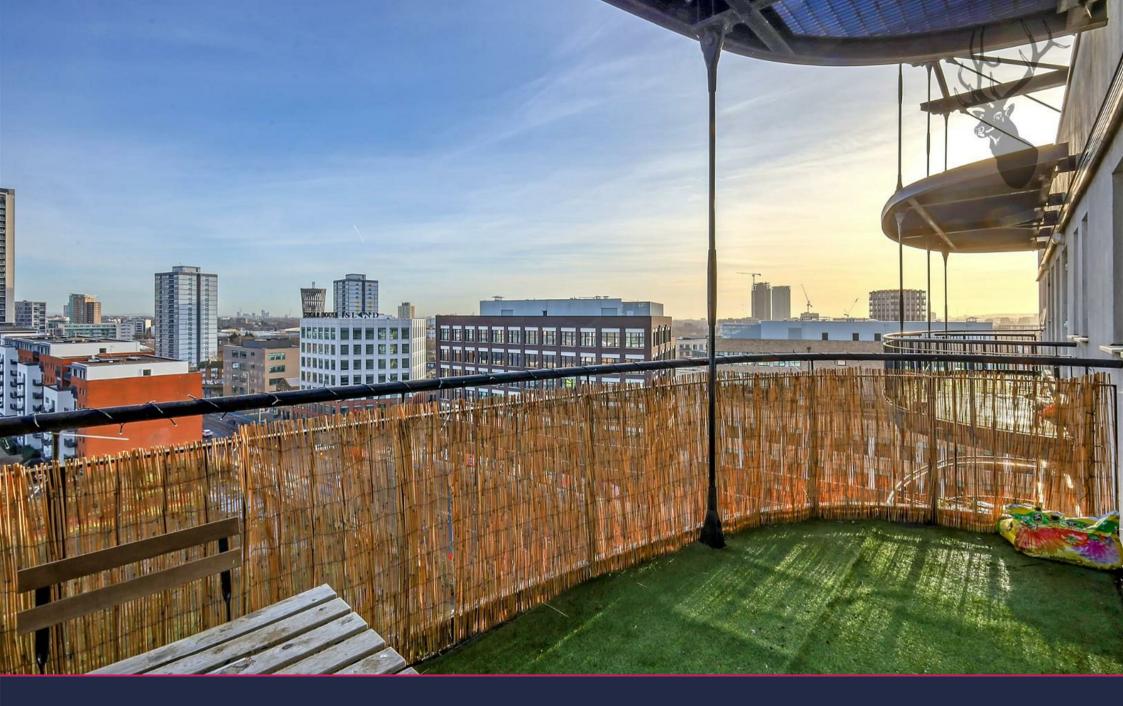

## Leasehold

- Private Balcony
- Gymnasium And Sauna
- · Extremely Well Connected
- Communal Roof Terrace
- · Concierge On Site
- Walking Distance From Westfield Shopping Centre
- Pudding Mill Lane 4 Minute Walk Away
- Ninth Floor

The apartment boasts a bright and airy open-plan lounge with ample natural light, leading directly to a private balcony with stunning urban views. The modern kitchen is fully fitted with integrated appliances, sleek cabinetry and ample counter space making it the ideal space for cooking and entertaining. The apartment consists of a double-bedroom with generous storage space and it is completed by the stylish bathroom with modern fixtures and fittings, including a bathtub and shower.