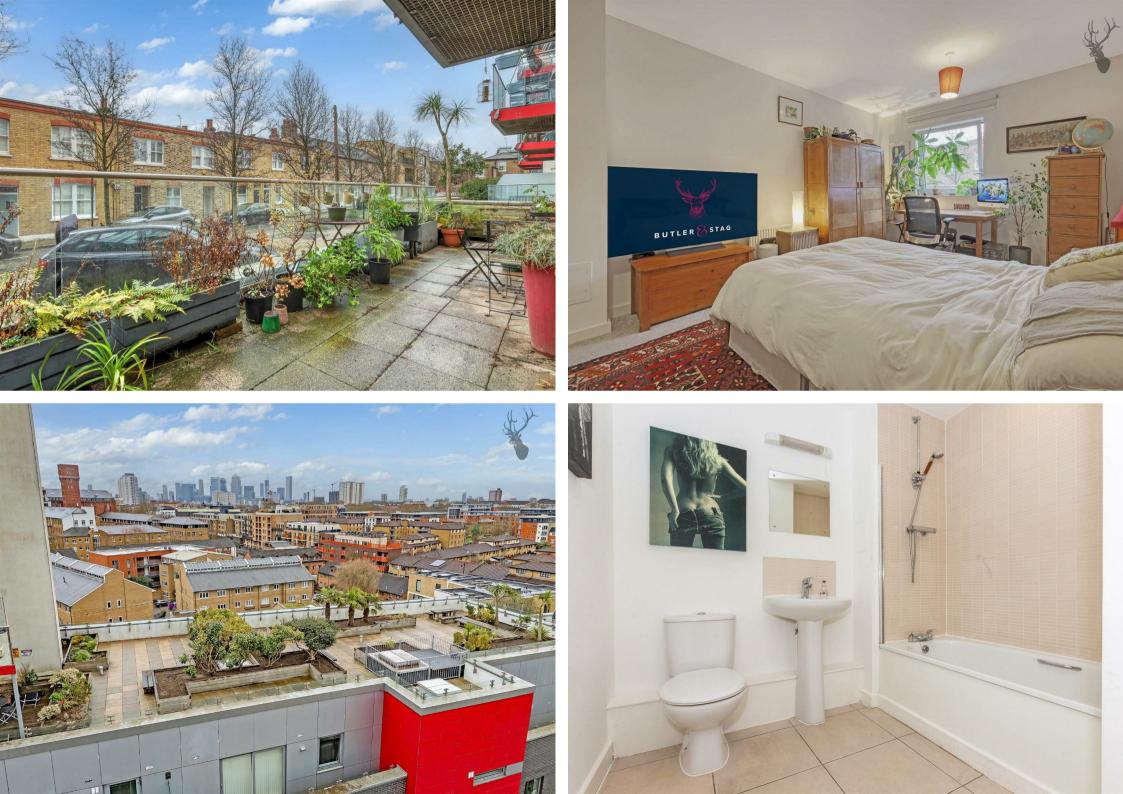

Tredegar Road, London, E3

Guide Price £450,000 - £475,000 Set within one of East London's historical conservation areas, this two-bedroom, two-bathroom apartment offers 810 sq. ft. of modern living space in the heart of Bow, E3. Boasting a south-facing aspect, the property is flooded with natural light and features a spacious, full-width terrace, perfect for outdoor relaxation or entertaining.

## Leasehold

- Two Bedrooms
  - Chain Free
- Victoria Park and Westfield Shopping Centre Close By

• 810 Sg/Ft Internal Living Space

Roof Top Gardens

Lift Service To All Levels

Accessed via secure entrance this property boasts a well presented open plan living and kitchen area with ample space for dining and doors that open out to a south facing, full width terrace which overlooks the characterful and pretty tree lined Douro Street, one of very few remaining cobbled streets in Bow.

There are two double sized bedrooms and two smart bathrooms (one en-suite). There is the added bonus of access to a tranquil communal roof-top terrace with views across the city of London and Canary Wharf.