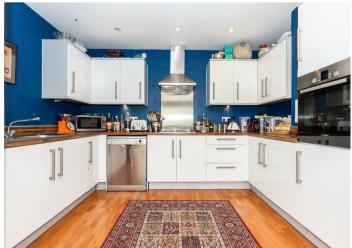

## Leasehold

- Two Bedrooms
  - Chain Free
- Victoria Park and Westfield Shopping Centre Close By

• 810 Sg/Ft Internal Living Space

Roof Top Gardens

Lift Service To All Levels

Accessed via secure entrance this property boasts a well presented open plan living and kitchen area with ample space for dining and doors that open out to a south facing, full width terrace which overlooks the characterful and pretty tree lined Douro Street, one of very few remaining cobbled streets in Bow.