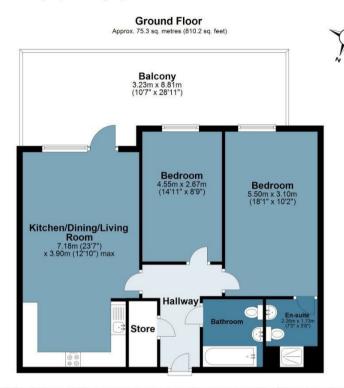

## **Fortius Apartments**

Approx. Gross Internal Area 75.3 Sq M (810.2 Sq Ft)

Measurements are approximate and for illustration purposes only. While we do not doubt the accuracy and completeness, we advise you conduct a careful independent assessment of the property to determine monetary value.