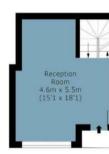

### BUTLER

First Floor Approx. 27 Sq. meters (291 Sq. feet)

Second Floor Approx. 24 Sq. meters (258 Sq. feet)

Bedroom

4.4m x 2.8m

(14'5 x 9'2)

Balcony

Basement Approx. 22 Sq. meters (237 Sq. feet)

Kitchen/

Dining Room

3.6m x 4.4m

(11'10 x 14'5)

Ground Floor Approx. 24 Sq. meters (258 Sq. feet)

Measurements are approximate and for illustration purposes only. While we do not doubt the accuracy and completeness, we advise you conduct a careful independent assessment of the property to determine monetary value.