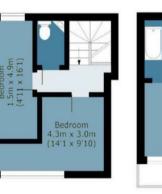

### BUTLER

First Floor Approx. 27 Sq. meters (291 Sq. feet)

Second Floor Approx. 24 Sq. meters (258 Sq. feet)

Bedroom

4.4m x 2.8m

(14'5 x 9'2)

Balcony

Basement Approx. 22 Sq. meters (237 Sq. feet)

Kitchen/

Dining Room

3.6m x 4.4m

(11'10 x 14'5)

Ground Floor Approx. 24 Sq. meters (258 Sq. feet)

Measurements are approximate and for illustration purposes only. While we do not doubt the accuracy and completeness, we advise you conduct a careful independent assessment of the property to determine monetary value.