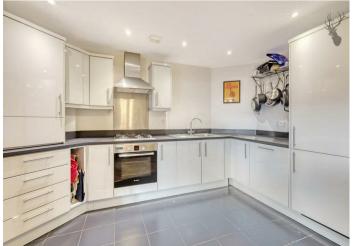

The spacious layout is designed for modern living, with a large, lightfilled living and dining area offering a great space for entertaining.

The sleek, fully-integrated kitchen features high-end appliances, ample storage and plenty of counter top space.