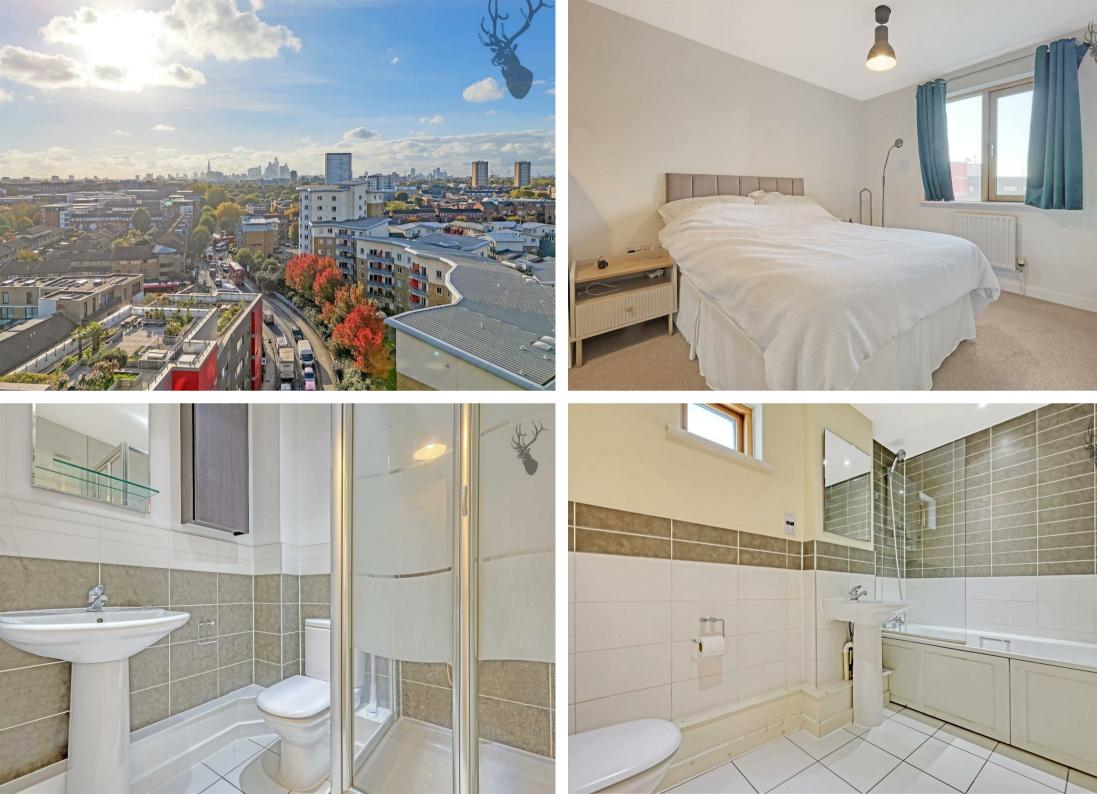

## Pancras Way, London, E3

\*Guide Price - £400,000 - £425,000\* Discover this expansive and contemporary two bedroom, two bathroom apartment in the sought-after Heart Of Bow Development. Spanning an impressive 766 Sq/Ft internal living space, this modern apartment offers a perfect blend of style, comfort, and urban living.

The spacious layout is designed for modern living, with a large, lightfilled living and dining area offering a great space for entertaining.

The sleek, fully-integrated kitchen features high-end appliances, ample storage and plenty of counter top space.

Both bedrooms are generously sized, with the principal suite benefiting from an en-suite bathroom, built-in wardrobes, and plenty of natural light.

The apartment features two beautifully finished bathrooms, complete with premium fixtures and elegant tiling.

In addition, the property also benefits from a secure underground allocated parking space, concierge, intercom entry system and ample secure bicycle storage.

The Heart of Bow development provides modern amenities, urban Location, and convenience. The award winning Victoria Park is just a short walk away - one of East London's most spacious alfresco-eating spots, with two lakes, a boating pond, playgrounds, and a scattering of other Instagram-worthy delights. Excellent transport links are nearby, including several bus routes into the City, whilst Hackney Wick (Overground), Bow Church (DLR), Bow Road (District and Hammersmith & City) and Mile End (Central) are all close by.