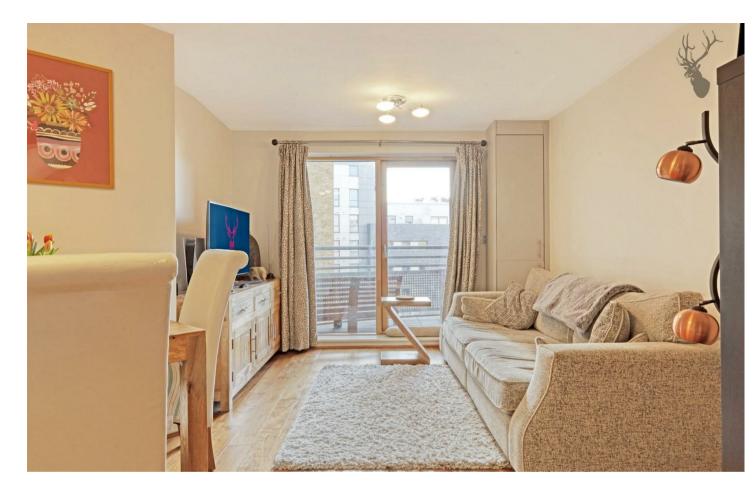

The spacious layout is designed for modern living, with a large, lightfilled living and dining area offering a great space for entertaining.

The sleek, fully-integrated kitchen features high-end appliances, ample storage and plenty of counter top space.