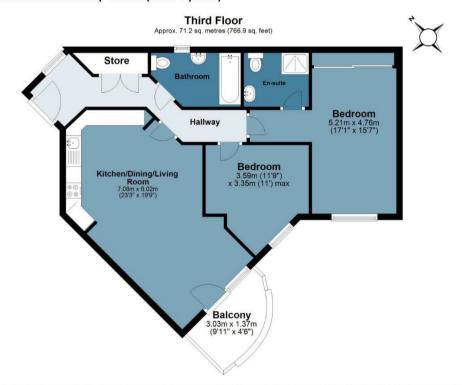

#### Leasehold

- Third Flooor Apartment
- 982 Year Lease Length
- Secure Underground Parking Space / Concierge Service / Bicycle Storage
- Lift Service To All Levels
- Two Bedrooms
- Two Bathrooms
- 766 Sq/Ft Internal Living Space
- EWS1 Compliant

### BUTLER 🔀 STAG

Approx. Gross Internal Area 71.2 sq. metres (766.9 sq. feet)

**Cuthbert Bell Tower** 

Measurements are approximate and for illustration purposes only. While we do not doubt the accuracy and completeness, we advise you conduct a careful independent assessment of the property to determine monetary value © @modephotouk www.modephoto.co.uk