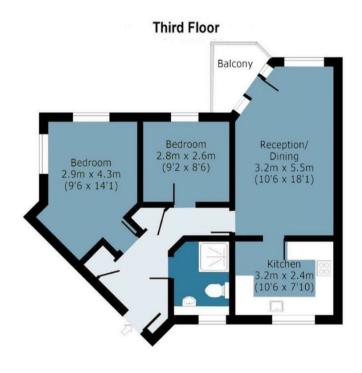

## Rowan House, Hornbean Square, E3

Approx. Gross Internal Area 60 Sq M (645 Sq Ft)

Measurements are approximate and for illustration purposes only. While we do not doubt the accuracy and completeness, we advise you conduct a careful independent assessment of the property to determine monetary value.