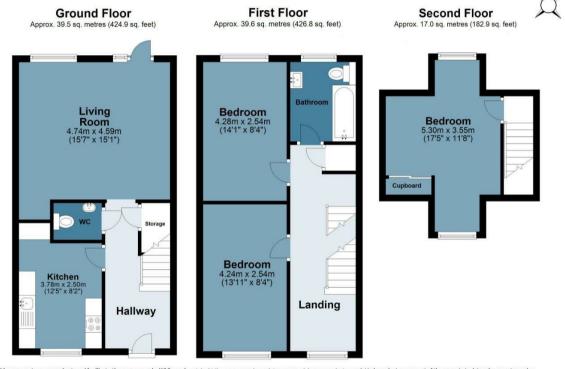

As you step inside, the ground floor opens into a spacious and bright entryway, leading to a lavishly sized reception room. This level also features a separate kitchen and guest WC, adding convenience and functionality.

The first floor hosts two double bedrooms, complete with large windows and ample closet space. Completing the level is a family sized bathroom.

Moving up to the top floor the well-proportioned principal bedroom awaits.

## Louisa Close

Approx. Gross Internal Area 96.1 Sq M (1034.6 Sq Ft)

Measurements are approximate and for illustration purposes only. While we do not doubt the accuracy and completeness, we advise you conduct a careful independent assessment of the property to determine monetary value.