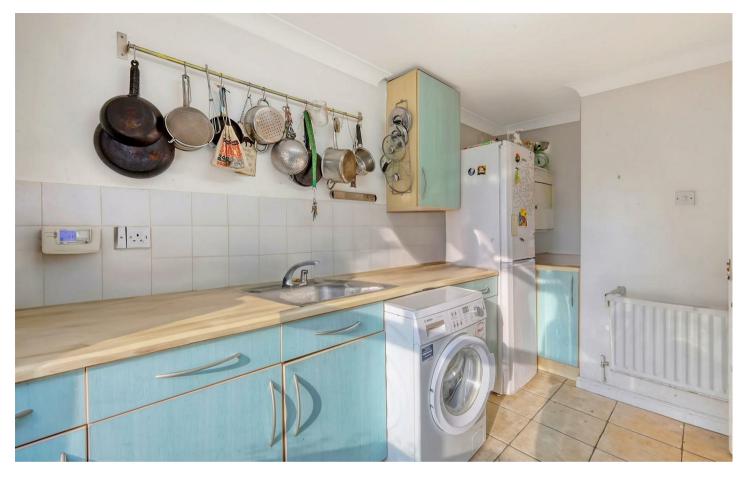

As you step inside, the ground floor opens into a spacious and bright entryway, leading to a lavishly sized reception room. This level also features a separate kitchen and guest WC, adding convenience and functionality.