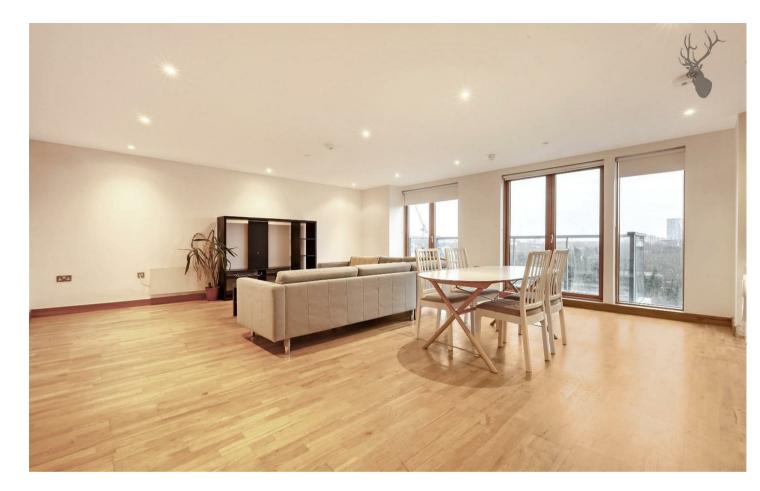

The centerpiece of the apartment is a large private balcony with breathtaking views of the canal and the iconic Olympic Park – perfect for unwinding or entertaining guests. Inside, the open-plan living area is flooded with natural light, creating an inviting and spacious atmosphere.