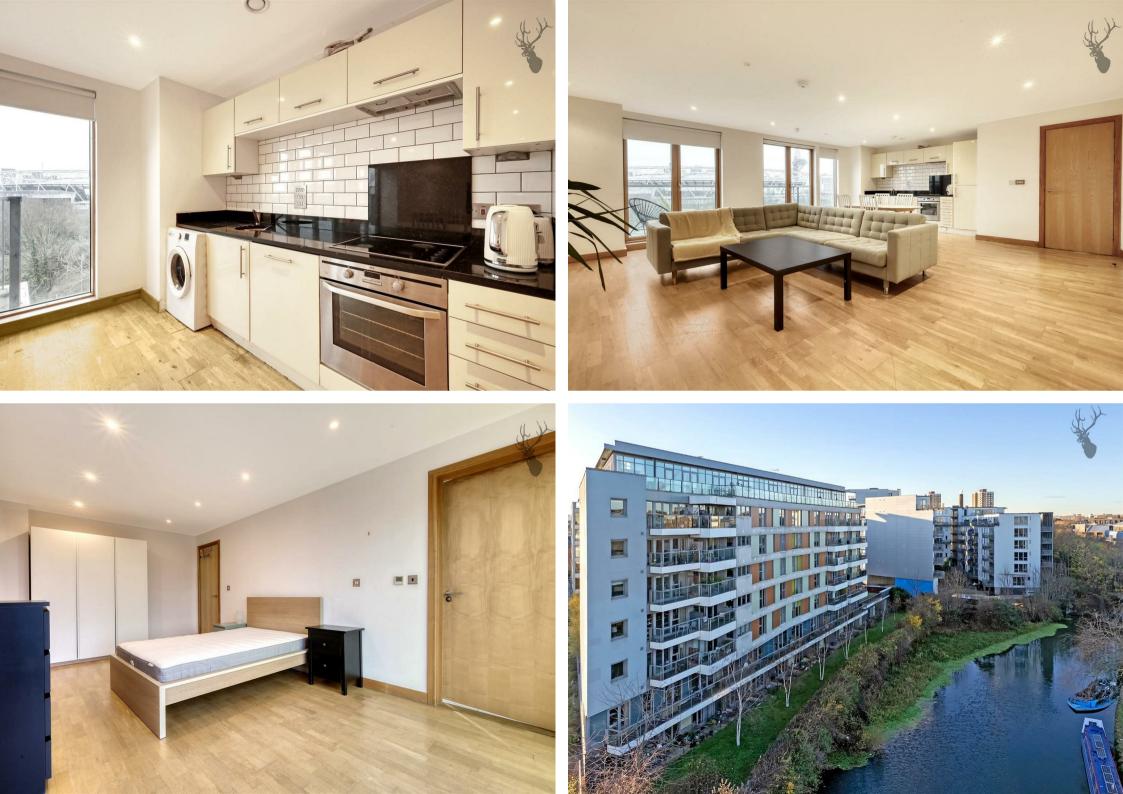

#### Guide Price - £550,000 to £575,000

Discover this exceptional 5th-floor apartment boasting two generously sized bedrooms and two bathrooms. Located on the edge of vibrant Fish Island, just minutes from Hackney Wick, this home offers both style and convenience.

The centerpiece of the apartment is a large private balcony with breathtaking views of the canal and the iconic Olympic Park – perfect for unwinding or entertaining guests. Inside, the open-plan living area is flooded with natural light, creating an inviting and spacious atmosphere.

Additional features include private underground parking, ensuring secure and easy access, and a prime location surrounded by local cafes, bars, and transport links, making this the ideal spot for urban living with a touch of tranguility.