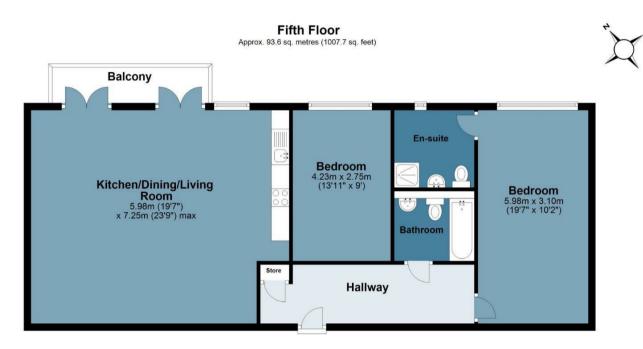

### Ink Court

Approx. Gross Internal Area 93.6 sq. metres (1007.7 sq. feet)

#### Measurements are approximate and for illustration purposes only. While we do not doubt the accuracy and completeness, we advise you conduct a careful independent assessment of the property to determine monetary value © @modephotouk www.modephoto.co.uk