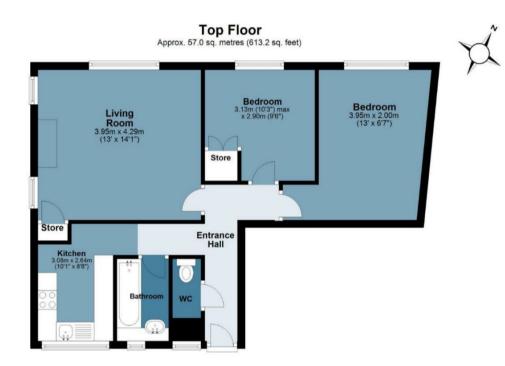

## BUTLER 🔀 STAG

Weddell House

Approx. Gross Internal Area 57 sq. metres (613.2 sq. feet)

Measurements are approximate and for illustration purposes only. While we do not doubt the accuracy and completeness, we advise you conduct a careful independent assessment of the property to determine monetary value © @modephotouk www.modephoto.co.uk