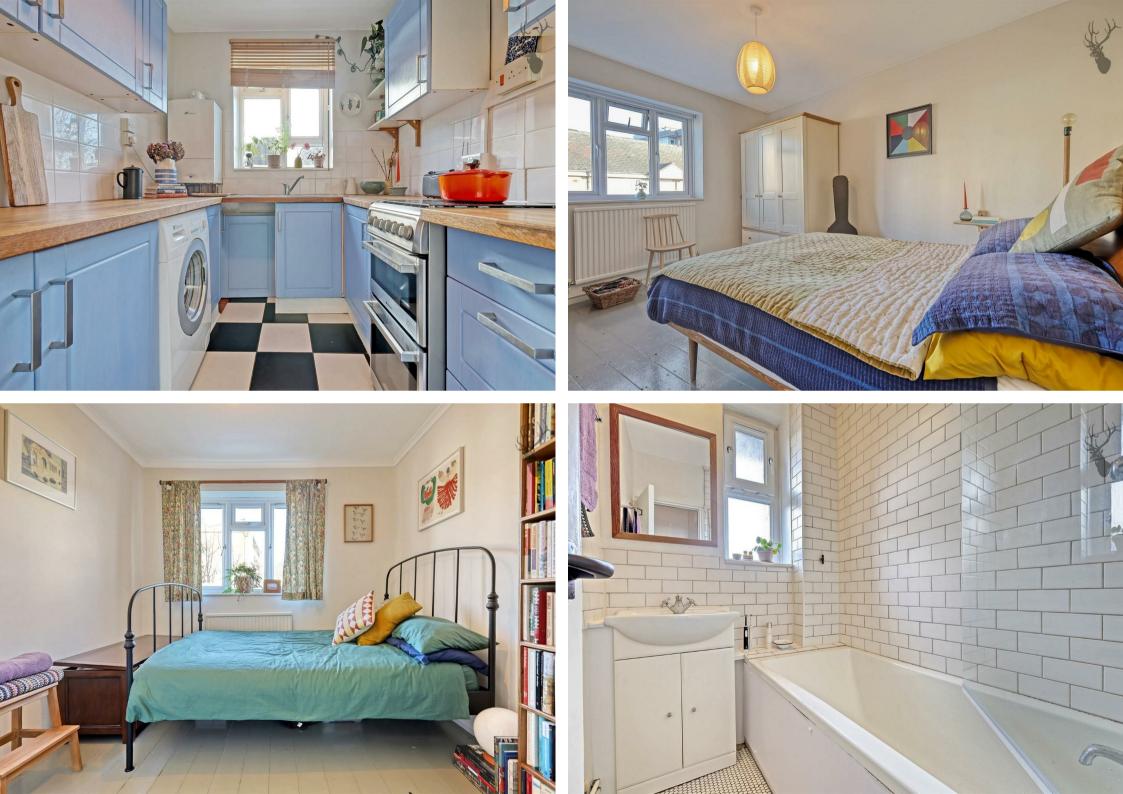

**Duckett Street, London, E1** 

PRICE GUIDE - £375,000 - £400,000 Discover this beautifully presented 1950s ex-local flat, perfectly positioned in the heart of Stepney Green. With its sought-after corner aspect, this two-bedroom, top-floor home is flooded with natural light throughout the day, creating an inviting and airy atmosphere.

## Leasehold

- Two Double Bedrooms
- Natural Light Throughout
- Dual Aspect
- Close To Stepney Green
   Station
- Beautifully Well Presented
   Top Floor
  Throughout

Retaining charming character features, the property seamlessly blends its mid-century origins with modern styling, offering a unique and comfortable living space. The flat boasts generously sized rooms, ideal for relaxing or entertaining, and a layout designed to maximize space and functionality.

This is an exceptional opportunity to own a piece of Stepney Green's rich architectural history, perfect for first-time buyers, investors, or those seeking a stylish urban retreat.