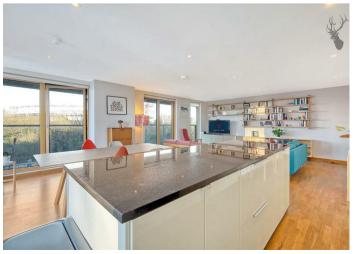

#### Key Features:

Generous Living Space: A bright and open-plan living/dining area that seamlessly connects to the expansive balcony, perfect for entertaining or relaxing.

Three Bedrooms and Two Modern Bathrooms, Fully equipped with contemporary fittings.