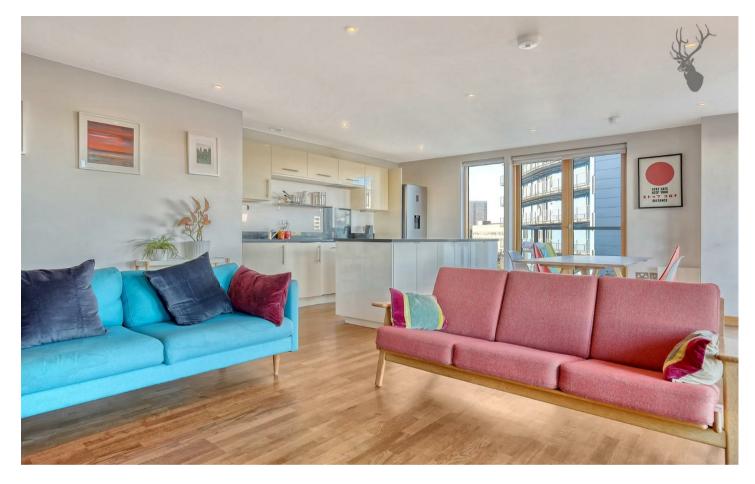

#### Key Features:

Generous Living Space: A bright and open-plan living/dining area that seamlessly connects to the expansive balcony, perfect for entertaining or relaxing.

Three Bedrooms and Two Modern Bathrooms, Fully equipped with contemporary fittings.