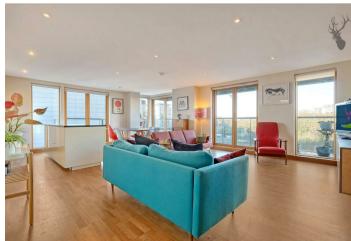

#### Key Features:

Generous Living Space: A bright and open-plan living/dining area that seamlessly connects to the expansive balcony, perfect for entertaining or relaxing.

Three Bedrooms and Two Modern Bathrooms, Fully equipped with contemporary fittings.

Huge Balcony: Enjoy panoramic views of the River Lea and the Olympic Park, providing a tranquil retreat amidst urban vibrancy.

Parking Available: Benefit from your allocated parking space that you can rent for added convenience and security.