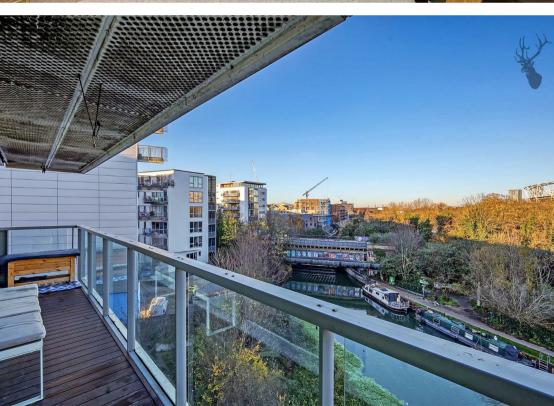

### Guide Price - £600,000 to £650,000

Welcome to this spacious and elegant three-bedroom, two-bathroom apartment, perfectly located on Wick Lane. Offering a blend of comfort, luxury, and convenience, this stunning residence boasts breathtaking views of the River Lea and the iconic Olympic Park from a vast private balcony.

Huge Balcony: Enjoy panoramic views of the River Lea and the Olympic Park, providing a tranquil retreat amidst urban vibrancy.

Parking Available: Benefit from your allocated parking space that you can rent for added convenience and security.