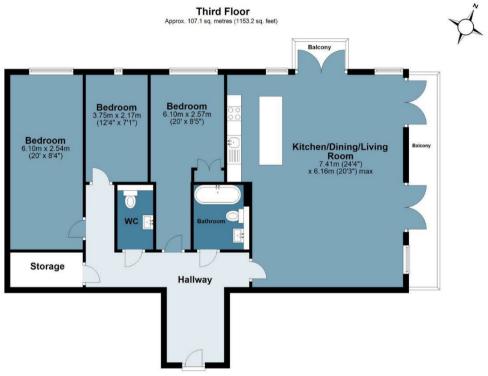

## Ink Court

Approx. Gross Internal Area 107.1 sq. metres (1153.2 sq. feet)

Measurements are approximate and for illustration purposes only. While we do not doubt the accuracy and completeness, we advise you conduct a careful independent assessment of the property to determine monetary value
© @modephotouk www.modephoto.co.uk