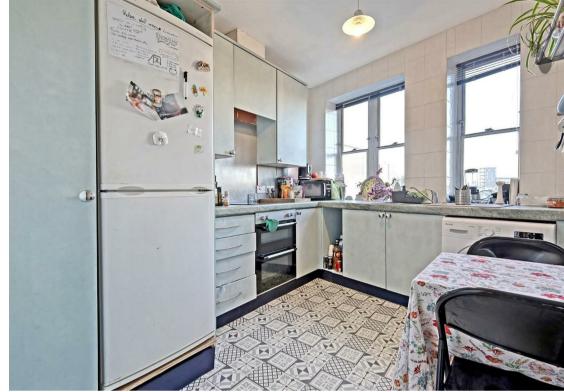

## Key Features:

Generous Living Space: An expansive open-plan living and dining area, perfect for relaxation or entertaining quests.

Historic Charm: Set in a beautifully preserved historic building, showcasing architectural features that exude character.