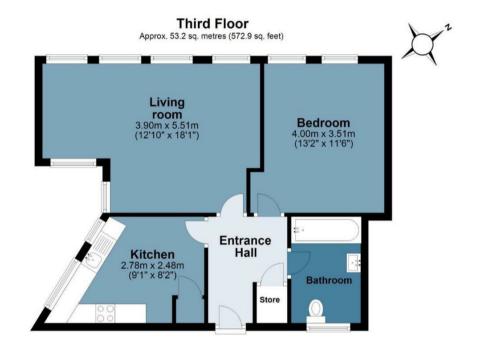

## The Mission Building

Approx. Gross Internal Area 53.2 Sq M (572.9 Sq Ft)

Measurements are approximate and for illustration purposes only. While we do not doubt the accuracy and completeness, we advise you conduct a careful independent assessment of the property to determine monetary value.