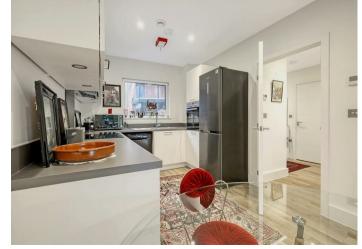

There is a fully integrated kitchen with high-end appliances, including a built-in oven, hob, fridge/freezer, and dishwasher. The clean, minimalist design enhances the modern feel of the apartment.

The generously sized bedroom offers plenty of storage, with plenty of space for wardrobes and additional furnishings. The room is designed to provide a peaceful retreat, with large windows ensuring a light and airy environment.