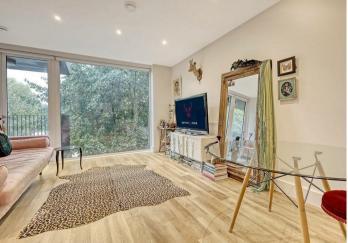

The apartment features a bright and spacious open-plan living, dining, and kitchen area, complete with sleek, modern fixtures and fittings. Large windows flood the space with natural light, creating a warm and inviting atmosphere.