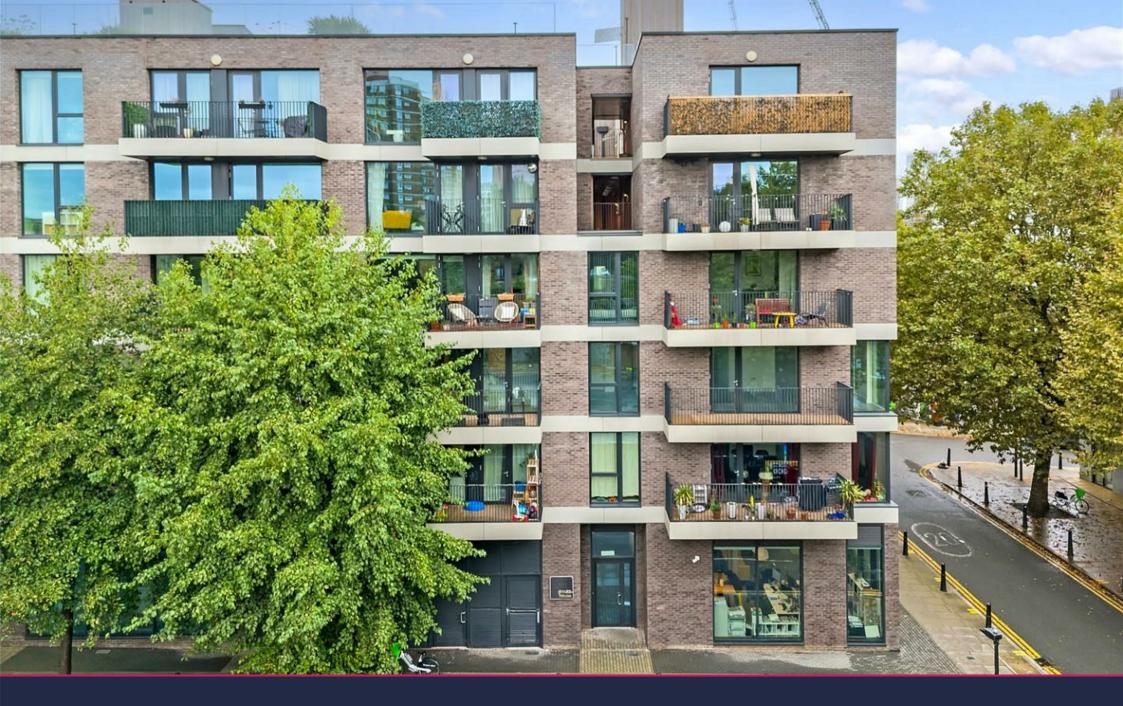

Located in the heart of Fish Island, Bow, this contemporary 1-bedroom apartment in Smoke House offers stylish, urban living within one of East London's most exciting neighbourhoods. Perfectly designed for comfort and convenience, the property blends modern design with a high-quality finish, making it ideal for professionals, couples, or those seeking a vibrant city lifestyle.

Smoke House benefits from a secure entry system, bicycle storage, and lift access, ensuring ease and security for all residents. The development also boasts roof top gardens.

Fish Island has become a cultural and creative hub, surrounded by independent cafes, bars, and art studios. The area is well-connected, with Hackney Wick Overground Station just a short walk away, offering quick access to Stratford and Central London. Additionally, Victoria Park and the scenic Hertford Union Canal are nearby, perfect for leisurely walks and outdoor activities.