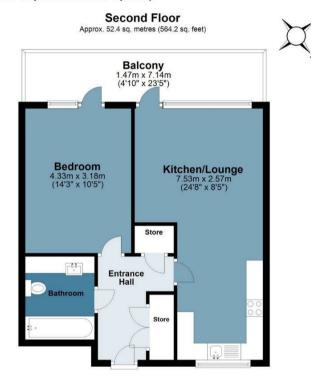

## BUTLER 🔀 STAG

Approx. Gross Internal Area 52.4 sq. metres 564.2 sq. feet)

**Remus Road** 

Measurements are approximate and for illustration purposes only. While we do not doubt the accuracy and completeness, we advise you conduct a careful independent assessment of the property to determine monetary value