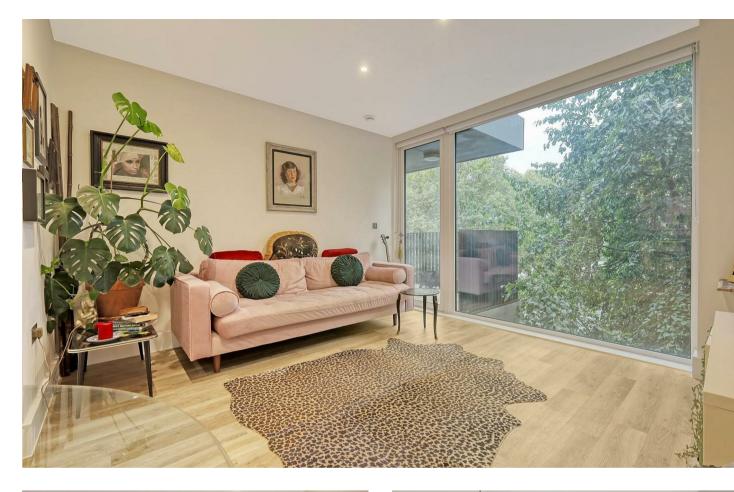

The apartment features a bright and spacious open-plan living, dining, and kitchen area, complete with sleek, modern fixtures and fittings. Large windows flood the space with natural light, creating a warm and inviting atmosphere.

The contemporary bathroom is finished to a high standard, with stylish tiling, a bathtub with overhead shower, and high-quality fixtures.

Step outside to your private balcony, perfect for relaxing or entertaining, offering views of the surrounding area.