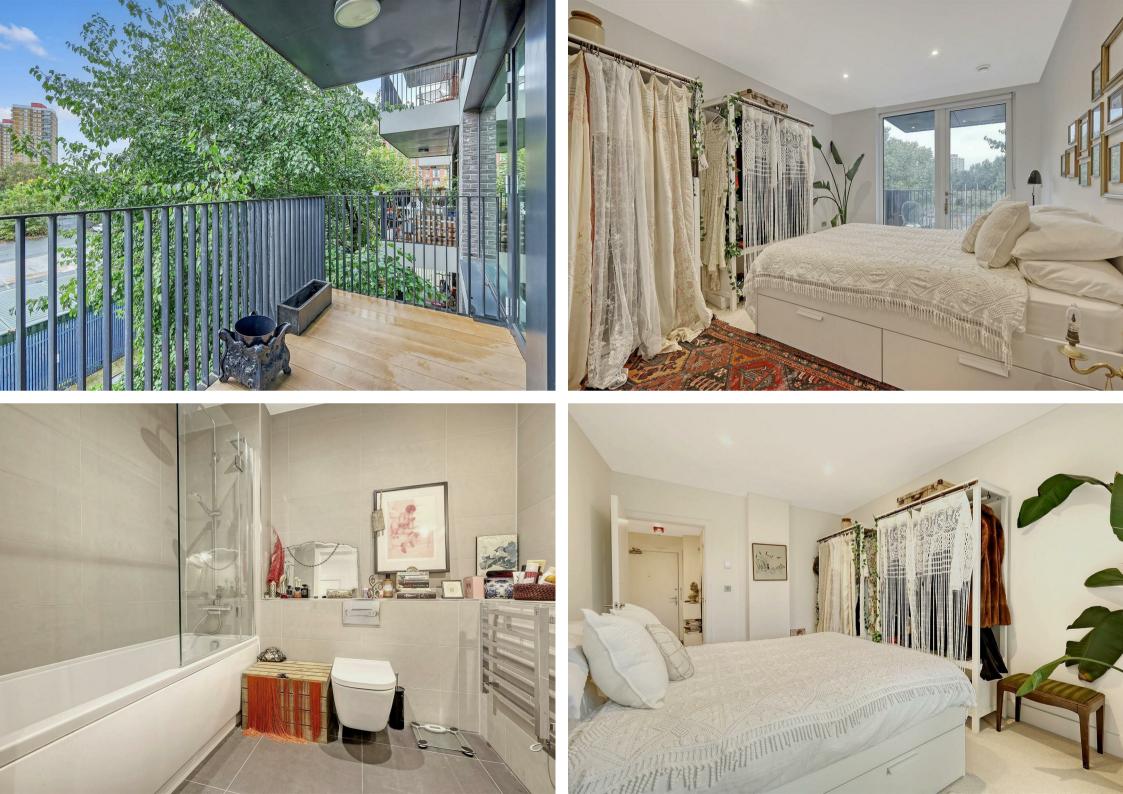

The apartment features a bright and spacious open-plan living, dining, and kitchen area, complete with sleek, modern fixtures and fittings. Large windows flood the space with natural light, creating a warm and inviting atmosphere.

There is a fully integrated kitchen with high-end appliances, including a built-in oven, hob, fridge/freezer, and dishwasher. The clean, minimalist design enhances the modern feel of the apartment.

The generously sized bedroom offers plenty of storage, with plenty of space for wardrobes and additional furnishings. The room is designed to provide a peaceful retreat, with large windows ensuring a light and airy environment.

The contemporary bathroom is finished to a high standard, with stylish tiling, a bathtub with overhead shower, and high-quality fixtures.

Step outside to your private balcony, perfect for relaxing or entertaining, offering views of the surrounding area.

Smoke House benefits from a secure entry system, bicycle storage, and lift access, ensuring ease and security for all residents. The development also boasts roof top gardens.

Fish Island has become a cultural and creative hub, surrounded by independent cafes, bars, and art studios. The area is well-connected, with Hackney Wick Overground Station just a short walk away, offering quick access to Stratford and Central London. Additionally, Victoria Park and the scenic Hertford Union Canal are nearby, perfect for leisurely walks and outdoor activities.