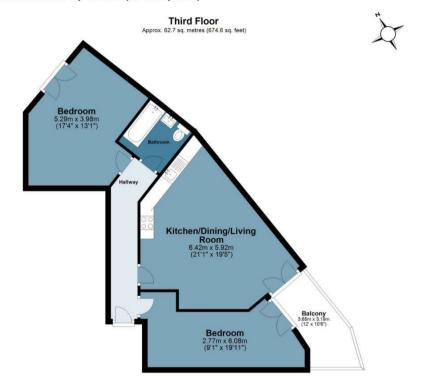

#### Sphere Apartments

Approx. Gross Internal Area 62.7 sq. metres (674.6 sq. feet)

IMPORTANT NOTICE - These particulars have been prepared in good faith and they are not intended to constitute part of an offer or contract. We have not performed a structural survey on this property and the services, appliances and specific fittings have not been tested. All photographs, measurements, floor plans and distances referred to are given as a guide and should not be relied upon.