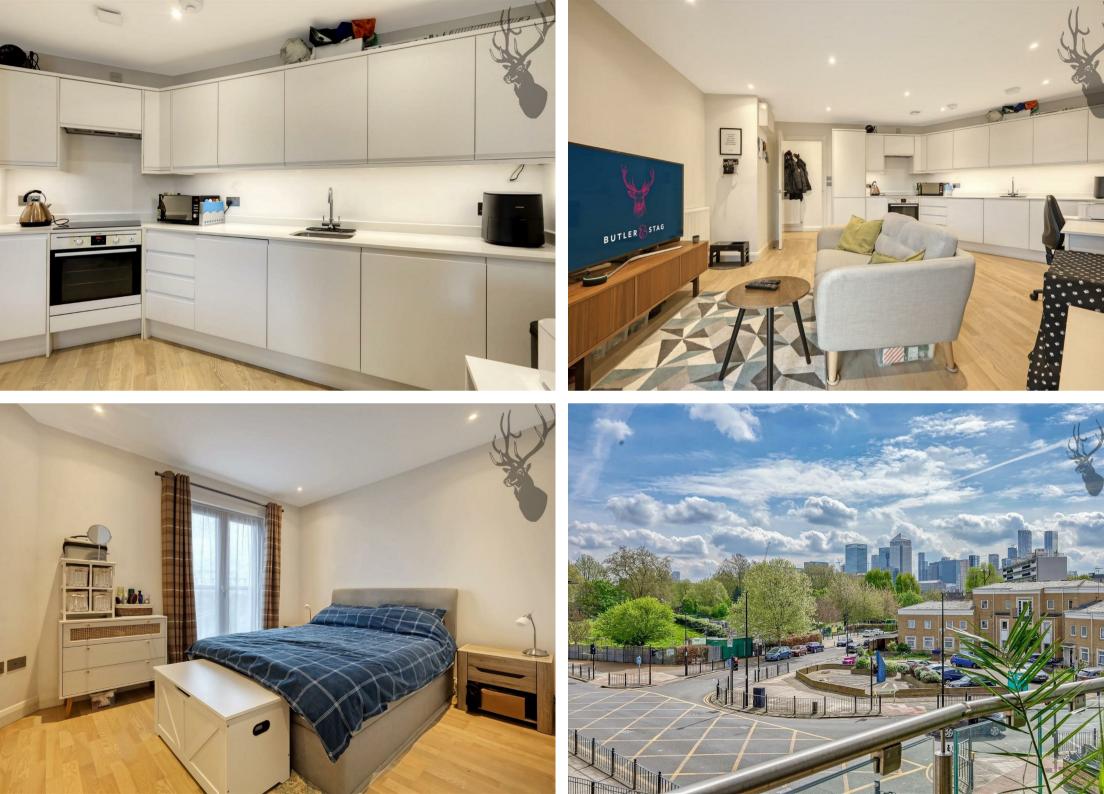

St. Pauls Way, London, E3

Welcome to this trendy and contemporary two-bedroom apartment located in the heart of Mile End, East London. Perfectly designed for modern living, this property boasts a private balcony with stunning views of Canary Wharf, making it a standout choice for professionals, couples, or investors.

#### Key Features

Bright Open-Plan Living: The spacious living and dining area is designed for comfort and style, featuring floor-to-ceiling windows that fill the space with natural light and provide seamless access to the balcony.

Private Balcony with Views: Enjoy your morning coffee or evening drinks with panoramic views of Canary Wharf, creating the perfect backdrop for city living.

Modern Kitchen: Fully equipped with high-end appliances, sleek cabinetry, and ample workspace, ideal for cooking and entertaining.

Two Generously-Sized Bedrooms: Both bedrooms are well-proportioned, with the primary bedroom benefiting from built-in wardrobes.

Contemporary Bathroom: Finished to a high standard with a bathtub and shower, combining practicality with luxury.

 ${\sf Impeccable Design: Stylish finishes}$  and neutral tones throughout provide a chic and versatile aesthetic.

It is conveniently situated near Bow Road, Mile End, and Bow Church stations, offering excellent links to Canary Wharf, the City, and beyond. Close proximity to Victoria Park and the vibrant Roman Road Market, providing a mix of outdoor and cultural experiences.