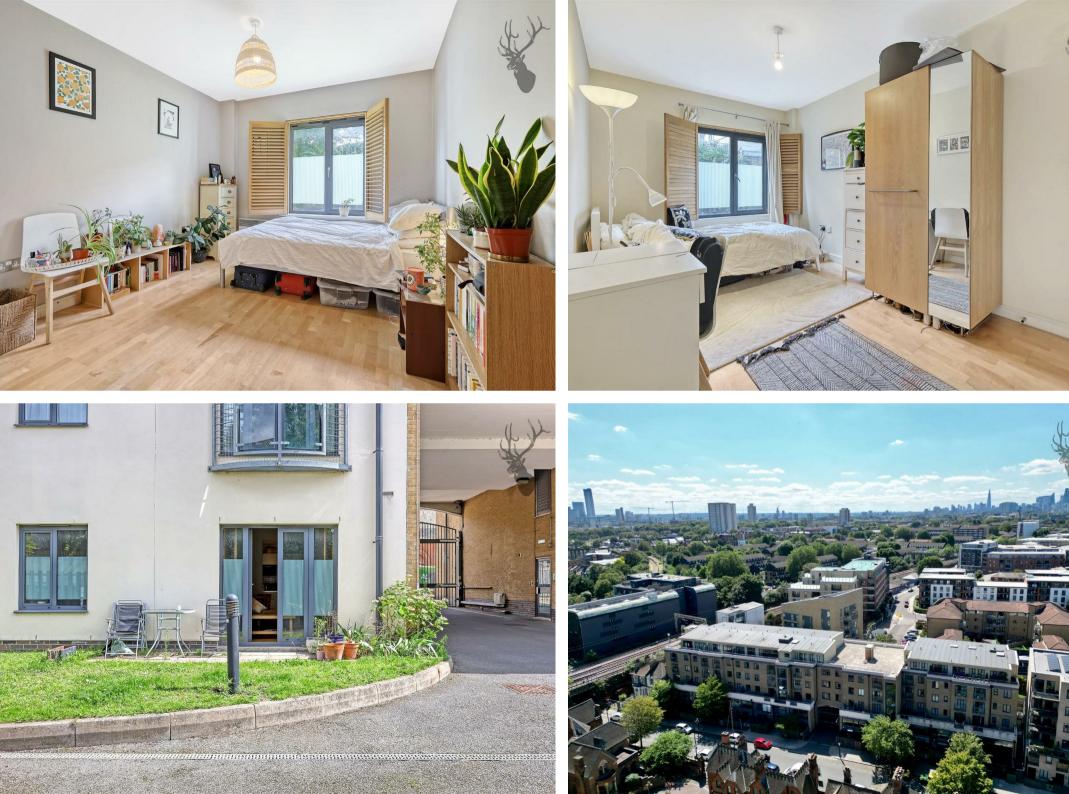

Fairfield Road, London, E3

Guide Price - £425,000 to £450,000 Set within one of East London's historical conservation areas (Fairfield Road) is this spacious two-bedroom, two bathroom apartment – Spanning 787 Sq/ft the apartment provides generous living accommodation throughout, no onward chain, and benefits from the use of private patio and a communal roof terrace.

## Leasehold

- Two Bedrooms
- Private Patio
- Close to Transport Links
- EWS1 Compliant
- Two Bathrooms

- Ground Floor
- Chain Free
- Walking Distance To Victoria Park
- Communal Roof Terrace

This delightful two-bed two bathroom ground floor apartment is located in a sought-after location, the property offers comfort, convenience, and a contemporary living experience

Situated on the ground floor this popular development features a well-maintained facade and landscaped communal areas, including a private terrace. The main entrance is accessible from the main street which provides convenience for residents and visitors.

Fairfield Road is within easy walking distance of multiple transport options, being the DLR at Bow Church and the District/Hammersmith and City line at Bow Road. Nearby Bow Road offers a plethora of local amenities and local bus routes as well.