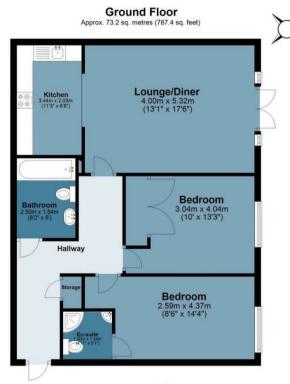

Approx. Gross Internal Area 73.2 Sq M (787.4 Sq Ft)

IMPORTANT NOTICE - These particulars have been prepared in good faith and they are not intended to constitute part of an offer or contract. We have not performed a structural survey on this property and the services, appliances and specific fittings have not been tested. All photographs, measurements, floor plans and distances referred to are given as a guide and should not be relied upon.