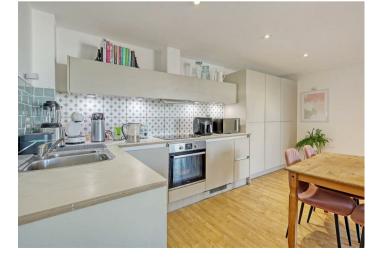

The modern kitchen is equipped with integrated appliances, sleek countertops, and ample storage space.

The apartment features two generously sized bedrooms, each offering a peaceful retreat at the end of a long day. With plush carpeting, ample closet space, and plenty of natural light.