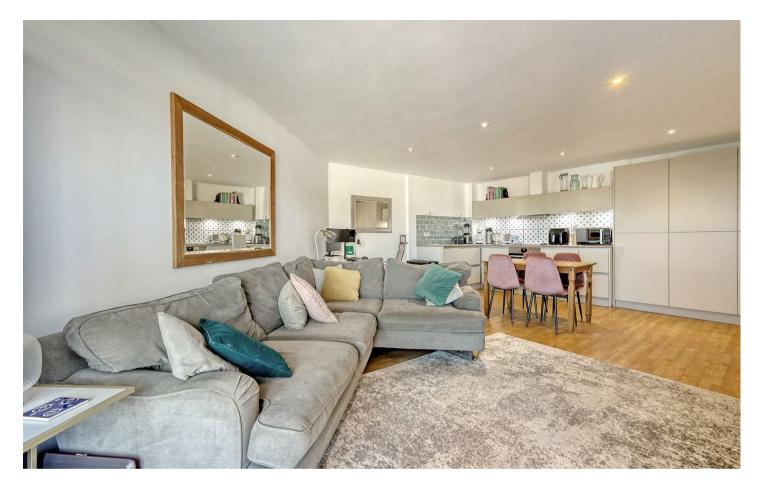

Step into your new home and be greeted by a bright and spacious living area, flooded with natural light from large windows that frame picturesque views of the surrounding neighborhood. The open-plan layout seamlessly connects the living, dining, and kitchen areas, creating a welcoming space perfect for both relaxing and entertaining.

The modern kitchen is equipped with integrated appliances, sleek countertops, and ample storage space.

The apartment features two generously sized bedrooms, each offering a peaceful retreat at the end of a long day. With plush carpeting, ample closet space, and plenty of natural light.