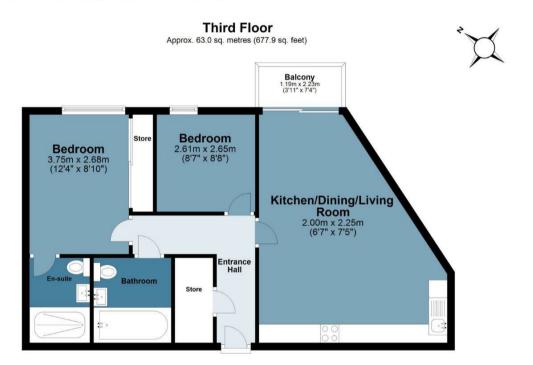

## **Queensgate House**

Approx. Gross Internal Area 63.0 sq. metres ( 677.9 sq. feet)

Measurements are approximate and for illustration purposes only. While we do not doubt the accuracy and completeness, we advise you conduct a careful independent assessment of the property to determine monetary value © @modephotouk www.modephoto.co.uk