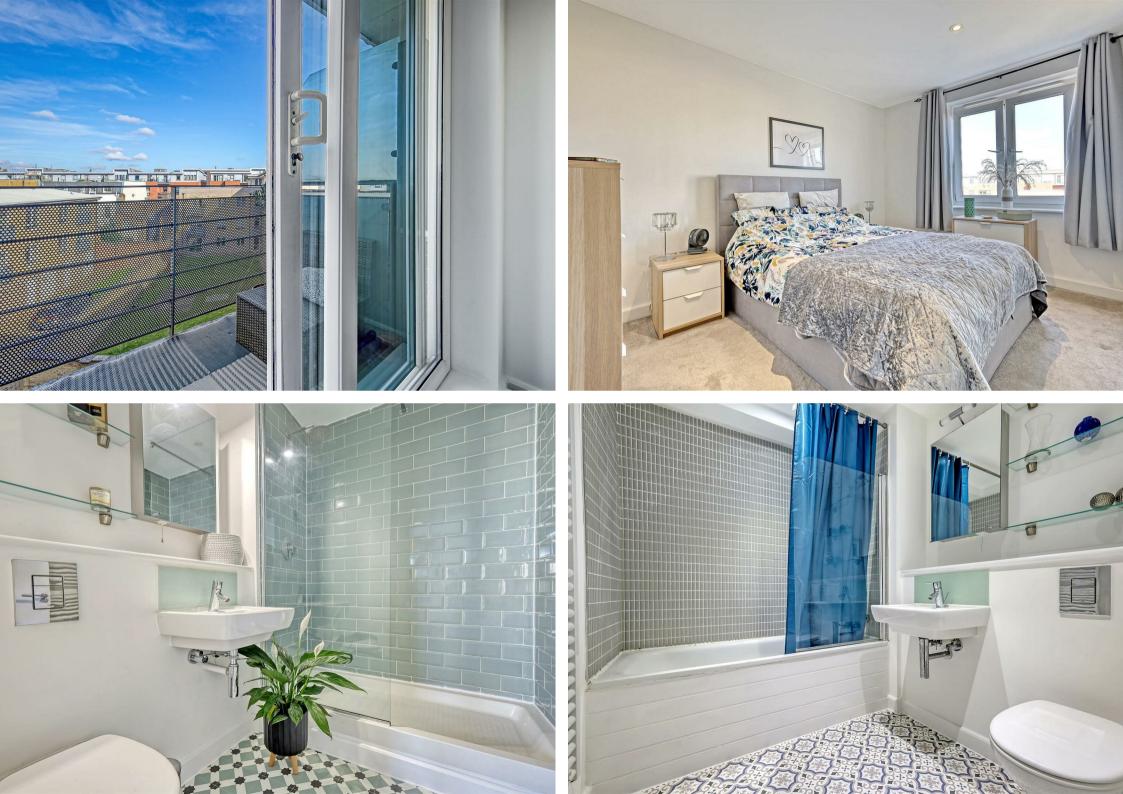

Step into your new home and be greeted by a bright and spacious living area, flooded with natural light from large windows that frame picturesque views of the surrounding neighborhood. The open-plan layout seamlessly connects the living, dining, and kitchen areas, creating a welcoming space perfect for both relaxing and entertaining.

The modern kitchen is equipped with integrated appliances, sleek countertops, and ample storage space.

The apartment features two generously sized bedrooms, each offering a peaceful retreat at the end of a long day. With plush carpeting, ample closet space, and plenty of natural light.