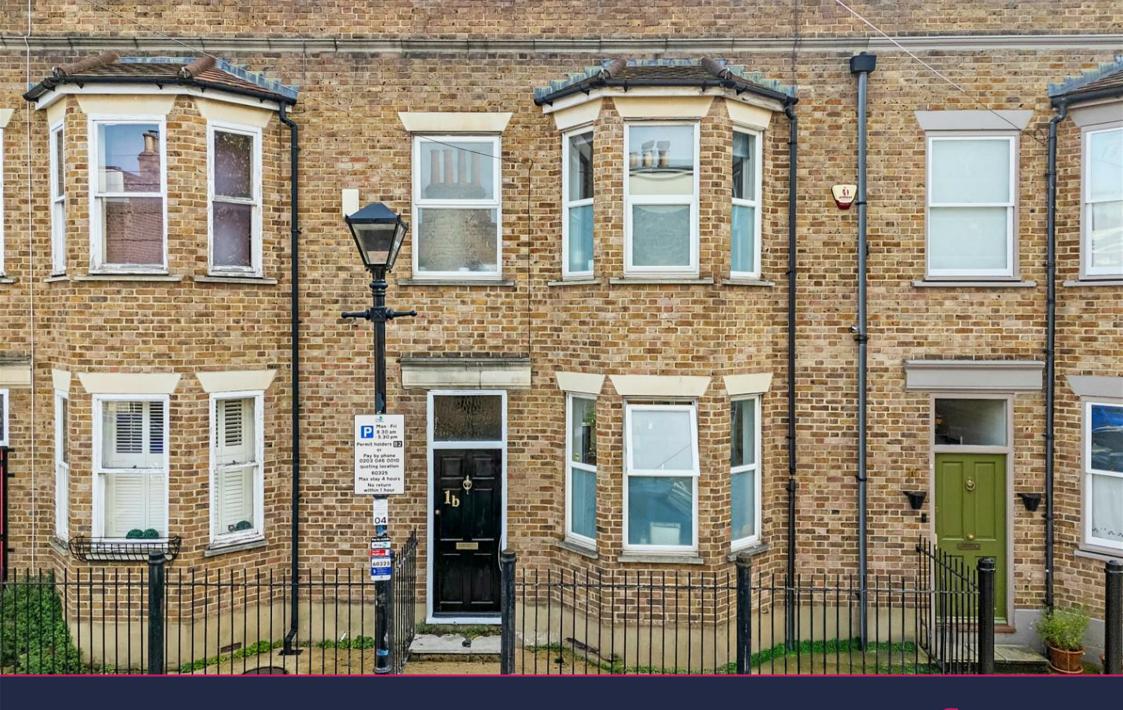

This stunning Neo-Victorian house, situated on the picturesque Lockhart Street in the heart of Bow, E3, offers modern luxury. Boasting 1,124 Sq/Ft of beautifully designed living space, this two-bedroom, two-bathroom home is ideal for those seeking a unique property that combines classic architecture with contemporary comforts.

Retaining a classic double bayed Victorian style facade, this home demonstrates striking features of a period property.

The ground floor welcomes you into a large open-plan living and dining area, ideal for entertaining and everyday living. High ceillings, wooden flooring, and oversized windows create an airy and light-filled space.