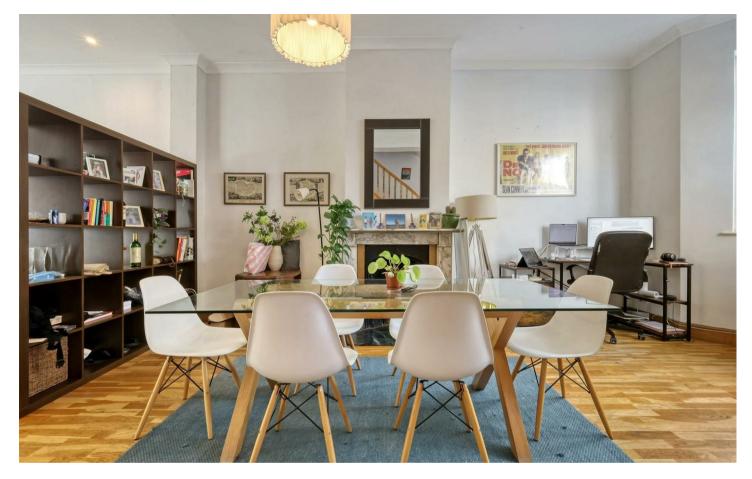

Retaining a classic double bayed Victorian style facade, this home demonstrates striking features of a period property.

The ground floor welcomes you into a large open-plan living and dining area, ideal for entertaining and everyday living. High ceillings, wooden flooring, and oversized windows create an airy and light-filled space.