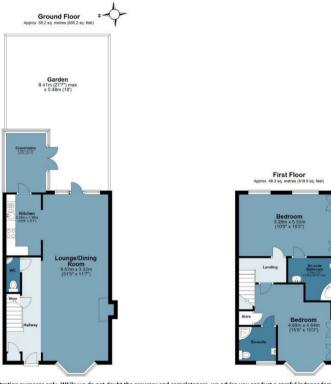

## **Lockhart Street**

Approx. Gross Internal Area 104.5 sq. metres 1124.8 sq. feet)

Measurements are approximate and for illustration purposes only. While we do not doubt the accuracy and completeness, we advise you conduct a careful independent assessment of the property to determine monetary value