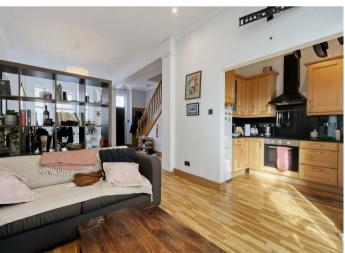

To the rear, the stylish kitchen blends modern design. Fully equipped with high-quality integrated appliances, sleek cabinetry, and ample counter space, it opens onto a delightful conservatory.

The first floor is home to two spacious bedrooms, each with abundant natural light and ample storage. The principal bedroom offers a peaceful retreat, complete with an en-suite bathroom for added privacy and convenience. The second bedroom is ideal for guests, or as a home office and also boasts the added feature of an en-suite bathroom