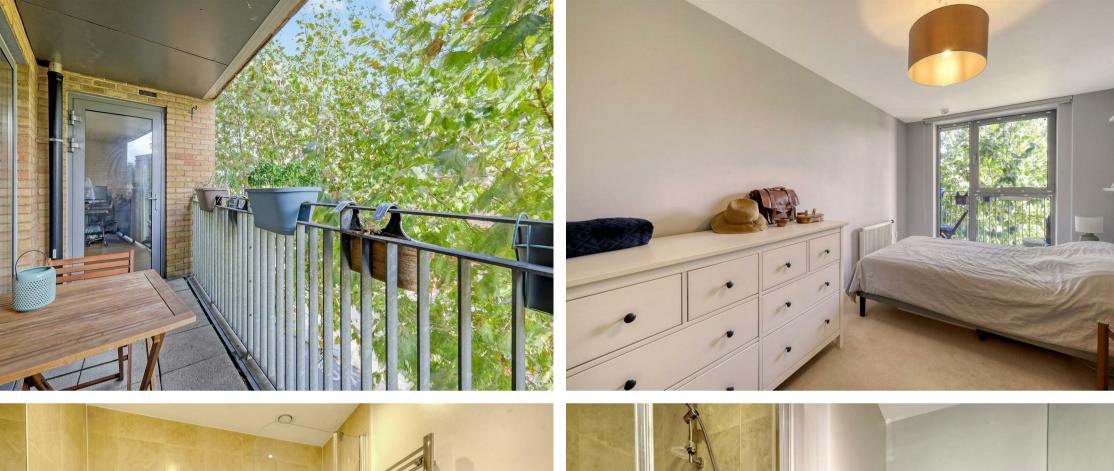

Both bedrooms are generously sized, with the principal bedroom benefiting from a private en-suite bathroom. The second bedroom, ideal for guests, or as a home office, also offers plenty of storage space.

The en-suite and large bathroom feature modern fixtures, elegant tiling, and premium fittings, including a walk-in shower and bathtub.

Step outside onto the private balcony, a perfect spot for enjoying a morning coffee or evening glass of wine.