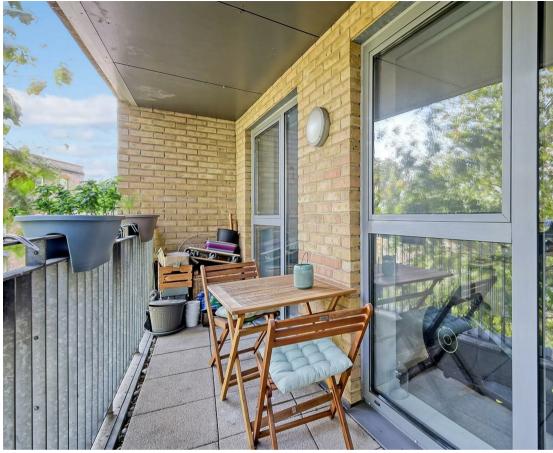

The en-suite and large bathroom feature modern fixtures, elegant tiling, and premium fittings, including a walk-in shower and bathtub.

Step outside onto the private balcony, a perfect spot for enjoying a morning coffee or evening glass of wine.