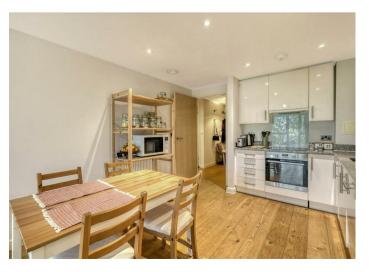

The apartment showcases a spacious open-plan living area, seamlessly connecting the kitchen, dining, and lounge spaces. Large windows flood the room with natural light, creating a warm and inviting atmosphere.

The sleek, modern kitchen is fully equipped with high-end integrated appliances, including a dishwasher, oven, and hob. The ample countertop space and stylish cabinetry provide both functionality and aesthetic appeal.