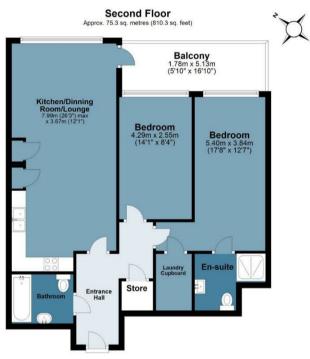

## Leasehold

- 810 Sq/Ft Internal Living Space
- Second Floor Apartment
- Two Double Sized Bedrooms
- Chain Free

- Private Balcony
- Two Bathrooms
- · Lift Access To All Levels
- Bicycle Storage / Secure Entry Phone System

## **Chesworth Court**

Approx. Gross Internal Area 75.3 sq. metres (810.3 sq. feet)

Measurements are approximate and for illustration purposes only. While we do not doubt the accuracy and completeness, we advise you conduct a careful independent assessment of the property to determine monetary value