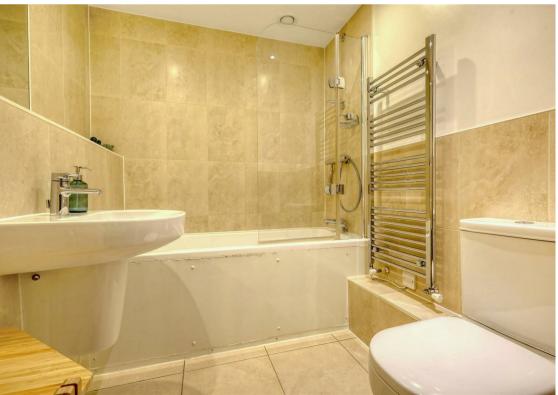

The en-suite and large bathroom feature modern fixtures, elegant tiling, and premium fittings, including a walk-in shower and bathtub.

Step outside onto the private balcony, a perfect spot for enjoying a morning coffee or evening glass of wine.