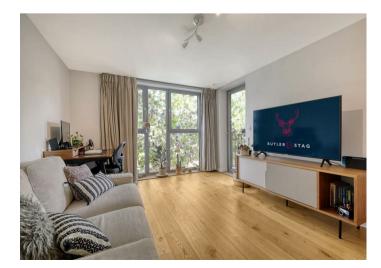

The apartment showcases a spacious open-plan living area, seamlessly connecting the kitchen, dining, and lounge spaces. Large windows flood the room with natural light, creating a warm and inviting atmosphere.