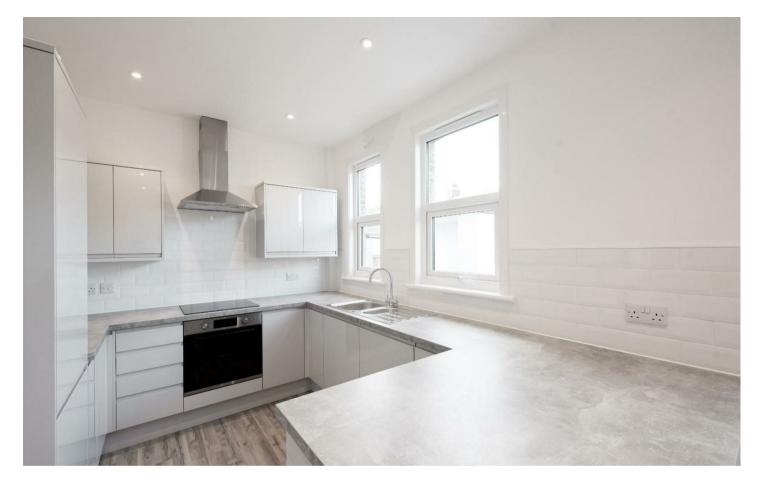

## Freehold

- Newly Refurbished
- No Chain
- Close to Sea-Front
- West Facing Rear Garden
- Semi-Detached House
- Double Glazed Windows
- Open-Plan Kitchen
- Good Transport Links

Accommodation includes bay fronted living room with feature fireplace, open-plan kitchen/Dining room with breakfast bar, and double doors leading to the rear garden. Upstairs there are two double bedrooms, single third bedroom and a smart, modern bathroom.