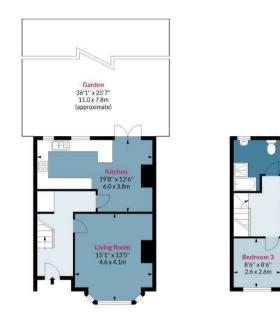

#### Hamstel Road, SS2 4NF

Approx. Gross Internal Area 1059 Sq Ft - 98.38 Sq M

**Ground Floor** Floor Area 519 Sq Ft - 48.22 Sq M

**First Floor** Floor Area 540 Sq Ft - 50.17 Sq M

Redroom 2 12'6" x 12'2" 3.8 x 3.7m

Bedroom 1

15'1" x 11'10"

4.6 x 3.6m

Measured according to RICS IPMS2. Floor plan is for illustrative purposes only and is not to scale. Every attempt has been made to ensure the accuracy of the floor plan shown, however all measurements, fixtures, fittings and data shown are an approximate interpretation for illustrative purposes only. 1 sq m = 10.76 sq feet. lpaplus.com