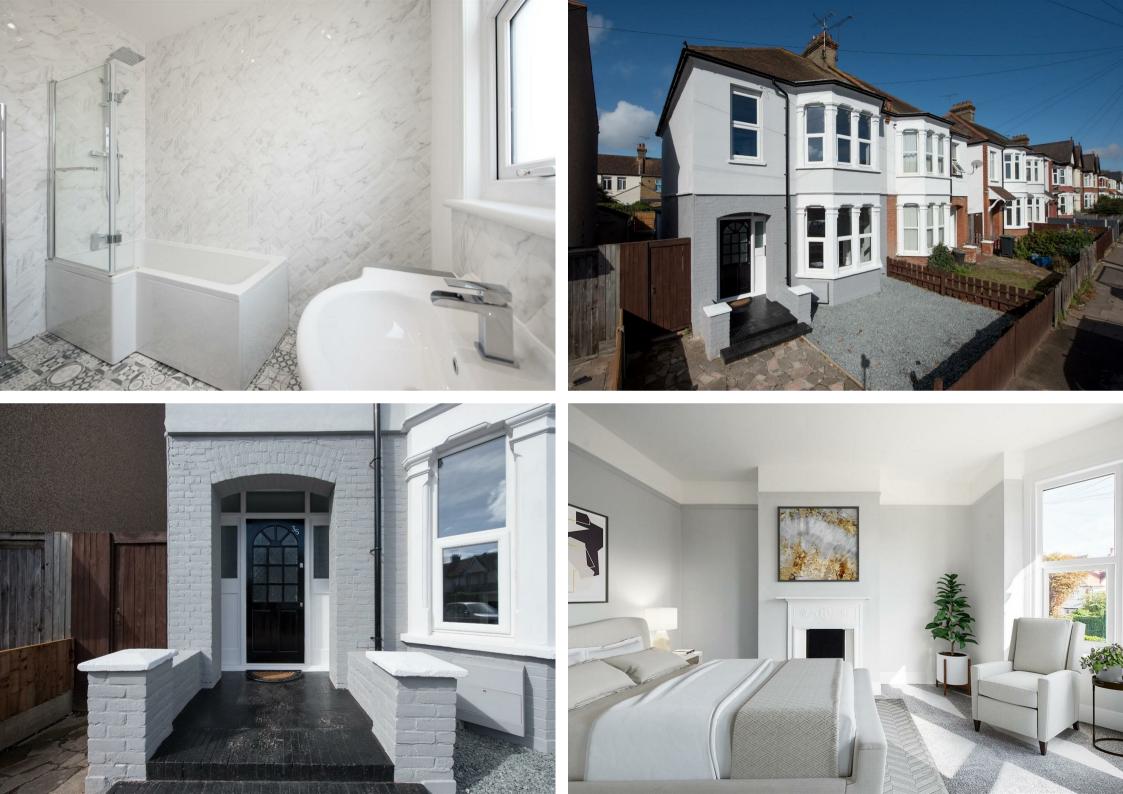

Hamstel Road, Southend-On-Sea, SS2

Fantastic threebedroom semidetached house which has been completely refurbished to an excellent standard.

## Freehold

- Newly Refurbished
- No Chain
- Close to Sea-Front
- West Facing Rear Garden
- Semi-Detached House
- Double Glazed Windows
- Open-Plan Kitchen
- Good Transport Links

Accommodation includes bay fronted living room with feature fireplace, open-plan kitchen/Dining room with breakfast bar, and double doors leading to the rear garden. Upstairs there are two double bedrooms, single third bedroom and a smart, modern bathroom.

Hamstel Road is well placed for the seafront, with a host of cafes and restaurants easily accessible. Southend East is the nearest rail station with trains into London Fenchurch Street in under 60 minutes.