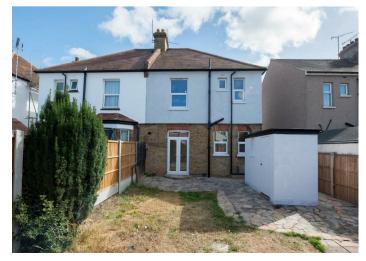

## Freehold

- Newly Refurbished
- No Chain
- Close to Sea-Front
- West Facing Rear Garden
- Semi-Detached House
- Double Glazed Windows
- Open-Plan Kitchen
- Good Transport Links

Accommodation includes bay fronted living room with feature fireplace, open-plan kitchen/Dining room with breakfast bar, and double doors leading to the rear garden. Upstairs there are two double bedrooms, single third bedroom and a smart, modern bathroom.