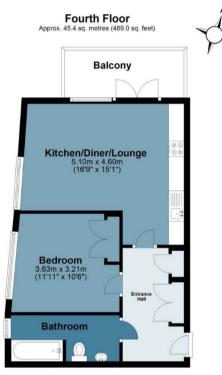

## **Fondant Court**

Approx. Gross Internal Area 45.4 sq. metres (489.0 sq. feet)

IMPORTANT NOTICE - These particulars have been prepared in good faith and they are not intended to constitute part of an offer or contract. We have not performed a structural survey on this property and the services, appliances and specific fittings have not been tested. All photographs, measurements, floor plans and distances referred to are given as a guide and should not be relied upon.