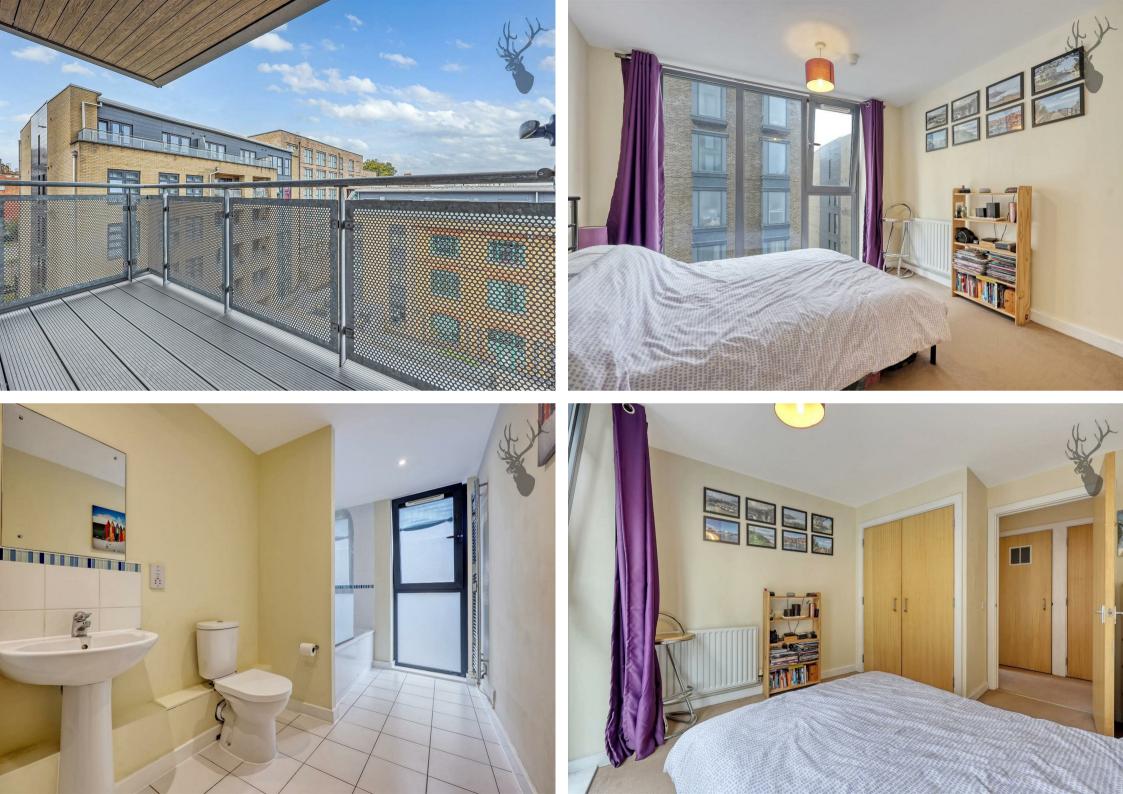

Taylor Place, London, E3

Guide Price - £275,000 to £300,000 This modern duel-aspect onebedroom apartment, located in a highly sought-after development in Bow, offers the perfect blend of comfort, style, and convenience. Situated in a secure building with 24-hour concierge service, this property is ideal for professionals or couples seeking a vibrant urban lifestyle.

## Leasehold

- One Bedroom Duel-Aspect Apartment
   Secure Gated Development
- 24 Hour Concierge
- Close To Bow Road Tube Station
  - Bike Stor
- Close To Victoria Park
  Fourth Floor

The apartment boasts a bright and airy open-plan living space, perfect for relaxing and lounging. The modern décor and large windows allow for plenty of natural light, creating a welcoming atmosphere.

Step out onto your own private balcony, offering a peaceful outdoor space to enjoy your morning coffee or relax in the evenings.

The spacious double bedroom offers plenty of storage space with a built-in wardrobe, creating a serene and clutter-free environment.

The development includes a 24-hour concierge service, providing both security and convenience for residents. Whether it's receiving parcels or assistance with general enquiries, the concierge is always on hand.