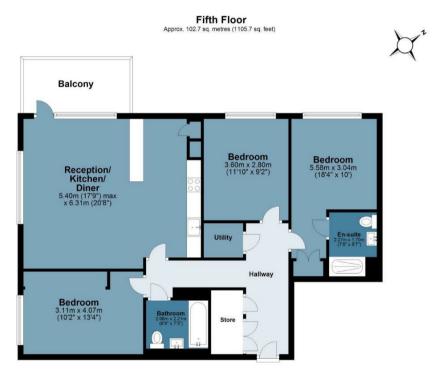

## **Thomas Road**

Approx. Gross Internal Area 102.7 sq. metres 1105.7 sq. feet)

Measurements are approximate and for illustration purposes only. While we do not doubt the accuracy and completeness, we advise you conduct a careful independent assessment of the property to determine monetary value