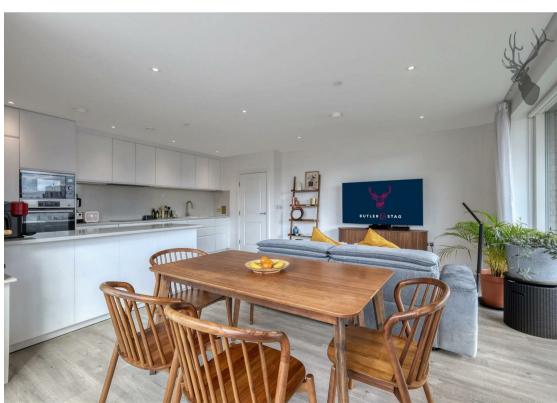

Generous Living Space: This apartment features a spacious open-plan living and dining area, ideal for relaxing and entertaining. Large floor-to-ceiling windows allow for abundant natural light, creating a bright and airy atmosphere throughout the day.