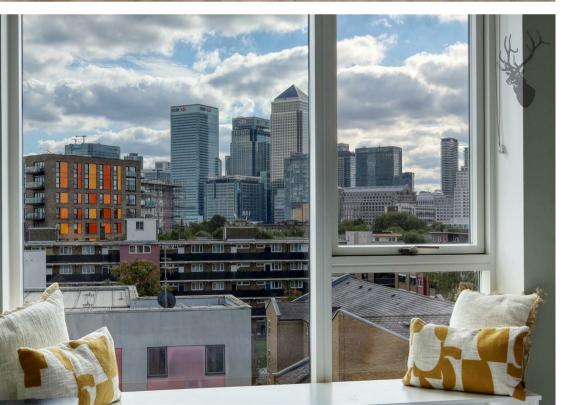

Introducing a stunning three-bedroom, two-bathroom apartment situated in the heart of Limehouse, offering a perfect blend of contemporary living and scenic views. This luxurious apartment not only overlooks the peaceful Limehouse Cut Canal but also boasts a private southwest-facing balcony, providing breathtaking panoramic views of Canary Wharf and the surrounding skyline.

Private Southwest-Facing Balcony: The standout feature of this apartment is the large, private balcony, oriented southwest for all-day sunlight. It's the perfect spot to enjoy your morning coffee, dine al fresco, or unwind while soaking in the stunning views of Canary Wharf and the tranquil waters of the Limehouse Cut Canal.