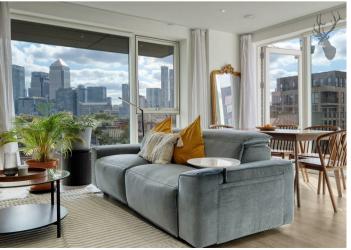

Generous Living Space: This apartment features a spacious open-plan living and dining area, ideal for relaxing and entertaining. Large floor-to-ceiling windows allow for abundant natural light, creating a bright and airy atmosphere throughout the day.

Private Southwest-Facing Balcony: The standout feature of this apartment is the large, private balcony, oriented southwest for all-day sunlight. It's the perfect spot to enjoy your morning coffee, dine al fresco, or unwind while soaking in the stunning views of Canary Wharf and the tranquil waters of the Limehouse Cut Canal.