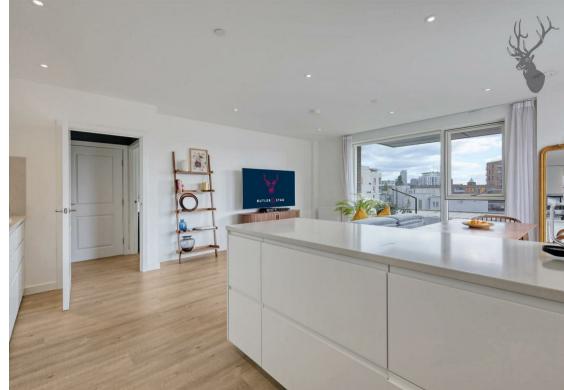

Generous Living Space: This apartment features a spacious open-plan living and dining area, ideal for relaxing and entertaining. Large floor-to-ceiling windows allow for abundant natural light, creating a bright and airy atmosphere throughout the day.

Modern, High-End Finishes: Every detail of this apartment exudes luxury, from the top-quality appliances in the fully-fitted kitchen to the chic décor and premium finishes throughout.

This exceptional apartment offers an unbeatable combination of space, style, and views, enhanced by the added luxury of a private southwest-facing balcony. Perfect for professionals, families, or investors, it promises a peaceful yet connected lifestyle in one of London's most desirable areas.