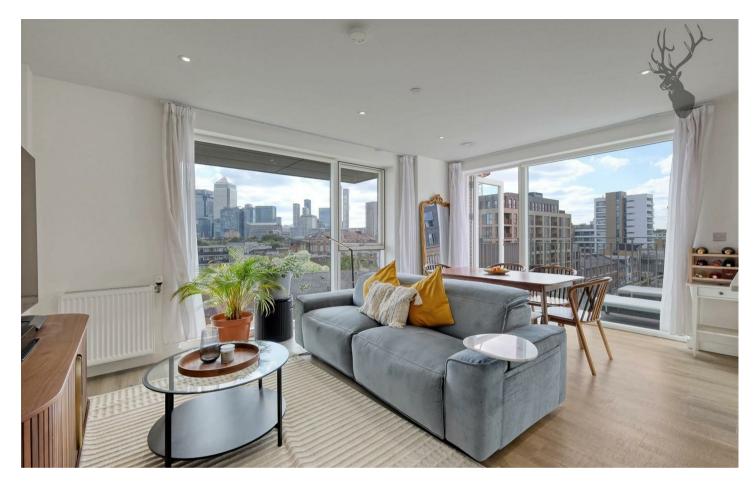

Generous Living Space: This apartment features a spacious open-plan living and dining area, ideal for relaxing and entertaining. Large floor-to-ceiling windows allow for abundant natural light, creating a bright and airy atmosphere throughout the day.

Private Southwest-Facing Balcony: The standout feature of this apartment is the large, private balcony, oriented southwest for all-day sunlight. It's the perfect spot to enjoy your morning coffee, dine al fresco, or unwind while soaking in the stunning views of Canary Wharf and the tranquil waters of the Limehouse Cut Canal.