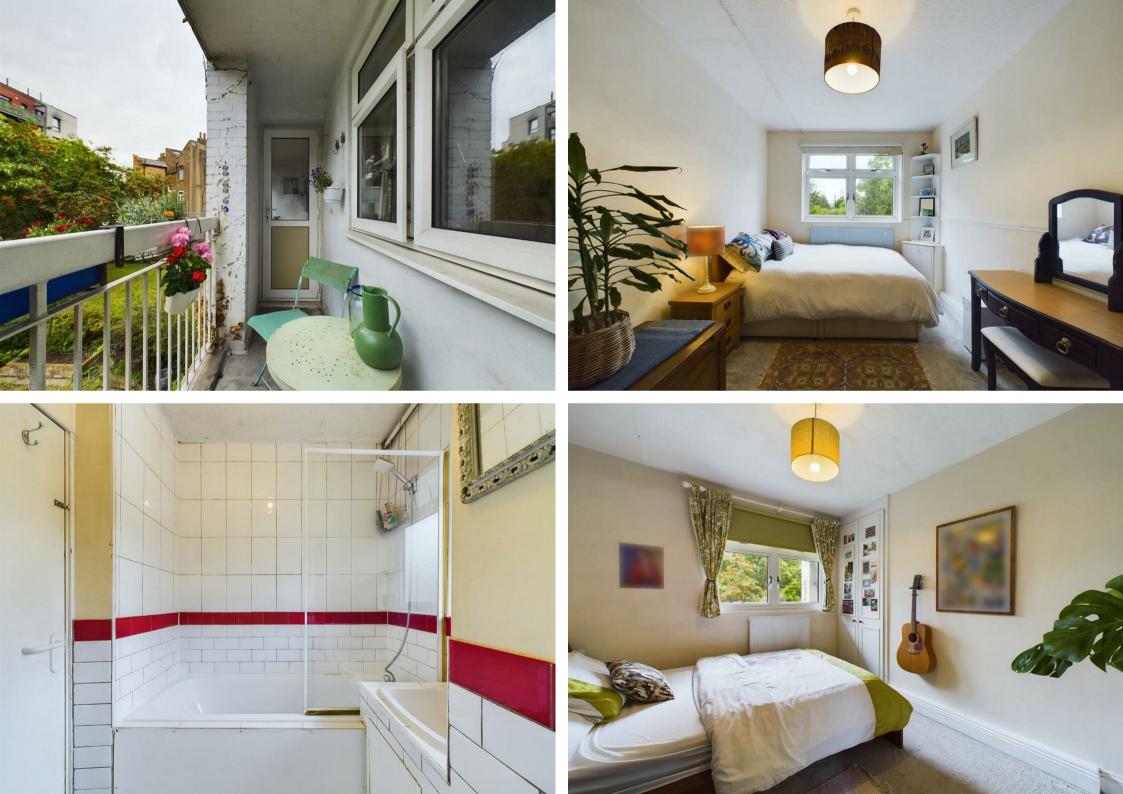

This two-bedroom apartment offers a blend of modern comfort and convenience. The accommodation features a semi-open plan, spacious living room and kitchen area, two well-proportioned double bedrooms, and a lovely, fully tiled bathroom with a bath and shower attachment. The apartment also includes a private balcony and the added benefit of private car park.

Conveniently located, The flat is well-positioned to enjoy the wide open spaces and village atmosphere of Victoria Park. Additionally, it is a short stroll to the East London's thriving Roman Road market, where you can immerse yourself in the local hustle and bustle. The location also offers a variety of local amenities and conveniences, making it an ideal place to live.

Conveniently located, the apartment is just a short walk from Cambridge Heath and Bethnal Green underground stations (Central Line), providing excellent transport links to central London.

IMPORTANT NOTICE - These particulars have been prepared in good faith and they are not intended to constitute part of an offer or contract. We have not performed a structural survey on this property and the services, appliances and specific fittings have not been tested. All photographs, measurements, floor plans and distances referred to are given as a guide and should not be relied upon.