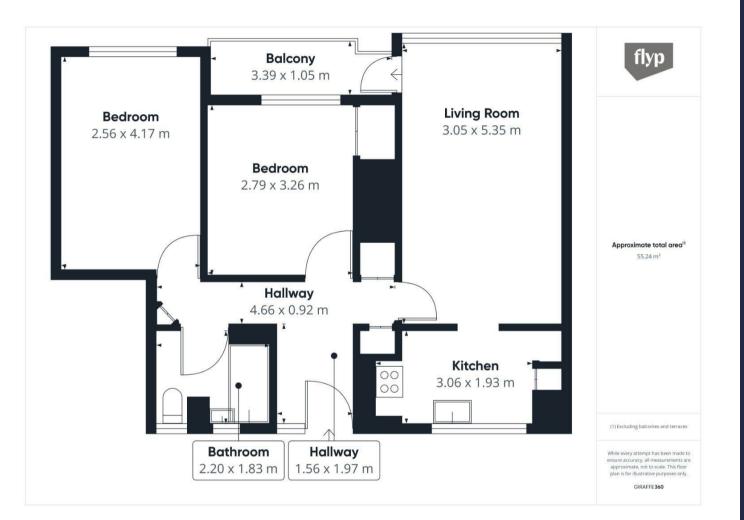

This two-bedroom apartment offers a blend of modern comfort and convenience. The accommodation features a semi-open plan, spacious living room and kitchen area, two well-proportioned double bedrooms, and a lovely, fully tiled bathroom with a bath and shower attachment. The apartment also includes a private balcony and the added benefit of private car park.