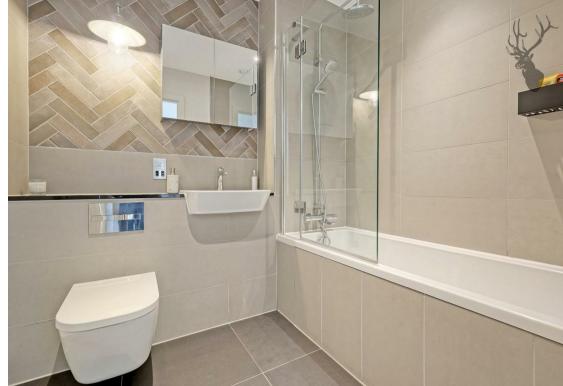

The large double bedroom is a serene retreat with ample natural light, floor-toceiling windows, and built-in storage, providing an ideal space for relaxation.

The bathroom boasts premium fixtures and fittings, featuring a large vanity unit, and high-end tiling, providing a spa-like experience in your own home.

Throughout the apartment, attention to detail is evident in the high-quality finishes, including underfloor heating, energy-efficient lighting, and premium flooring, herringbone lay tiling, combining functionality with luxury.