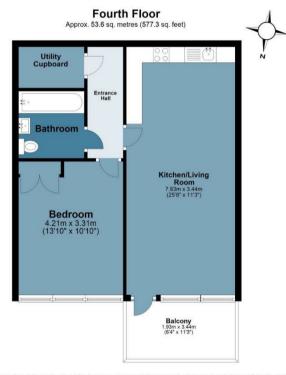

## Meldola Yard

Approx. Gross Internal Area 53.6 sq. metres (577.3 sq. feet)

IMPORTANT NOTICE - These particulars have been prepared in good faith and they are not intended to constitute part of an offer or contract. We have not performed a structural survey on this property and the services, appliances and specific fittings have not been tested. All photographs, measurements, floor plans and distances referred to are given as a guide and should not be relied upon.