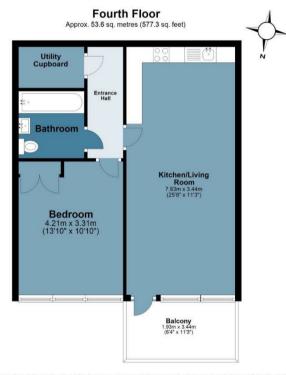

## Leasehold

- Fourth Floor Modern Apartment
- Resident Only Gymnasium
- Lift Access To All Levels
- 577 Sq/Ft Internal Living Space
- One Bedroom
- EWS1 Compliant
- Hackney Wick Station A Moments Walk
  Chain Free
  Away

## Meldola Yard

Approx. Gross Internal Area 53.6 sq. metres (577.3 sq. feet)

IMPORTANT NOTICE - These particulars have been prepared in good faith and they are not intended to constitute part of an offer or contract. We have not performed a structural survey on this property and the services, appliances and specific fittings have not been tested. All photographs, measurements, floor plans and distances referred to are given as a guide and should not be relied upon.