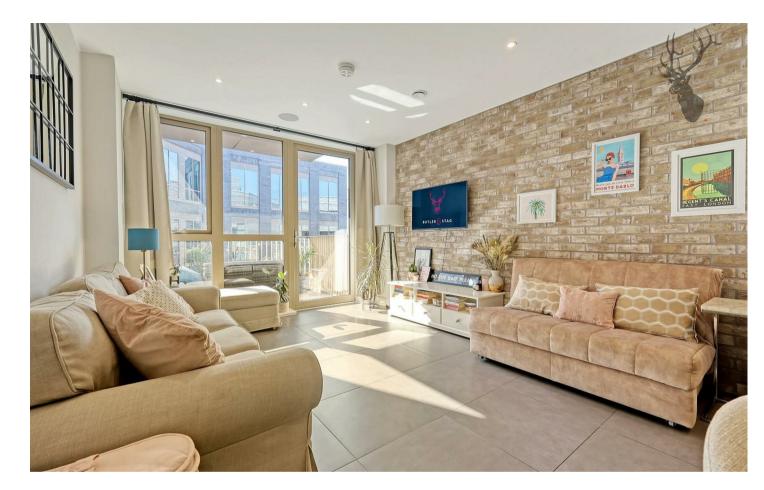

The bright and expansive living space features an open-plan layout that seamlessly integrates the lounge, dining, and kitchen areas, perfect for entertaining.

Equipped with state-of-the-art appliances, including an integrated oven, fridgefreezer, and dishwasher, the designer kitchen offers ample counter space and stylish cabinetry for a clean, contemporary aesthetic.

Throughout the apartment, attention to detail is evident in the high-quality finishes, including underfloor heating, energy-efficient lighting, and premium flooring, herringbone lay tiling, combining functionality with luxury.