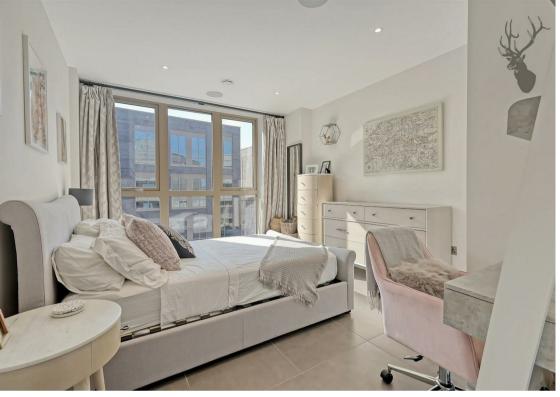

The large double bedroom is a serene retreat with ample natural light, floor-toceiling windows, and built-in storage, providing an ideal space for relaxation.

The bathroom boasts premium fixtures and fittings, featuring a large vanity unit, and high-end tiling, providing a spa-like experience in your own home.

Throughout the apartment, attention to detail is evident in the high-quality finishes, including underfloor heating, energy-efficient lighting, and premium flooring, herringbone lay tiling, combining functionality with luxury.