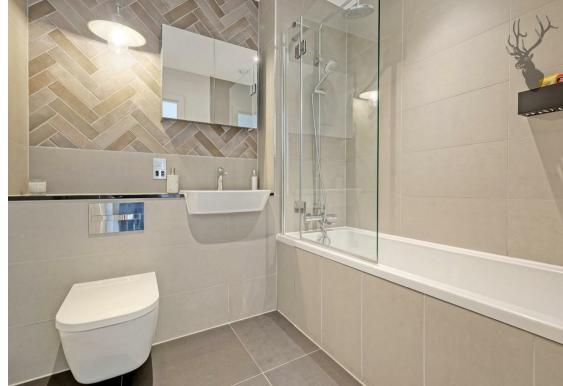

The large double bedroom is a serene retreat with ample natural light, floor-toceiling windows, and built-in storage, providing an ideal space for relaxation.

The bathroom boasts premium fixtures and fittings, featuring a large vanity unit, and high-end tiling, providing a spa-like experience in your own home.