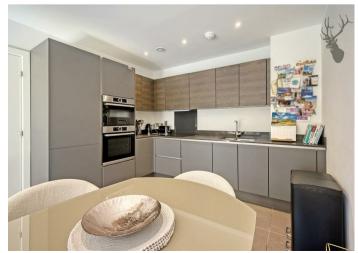

The bright and expansive living space features an open-plan layout that seamlessly integrates the lounge, dining, and kitchen areas, perfect for entertaining.

Equipped with state-of-the-art appliances, including an integrated oven, fridgefreezer, and dishwasher, the designer kitchen offers ample counter space and stylish cabinetry for a clean, contemporary aesthetic.