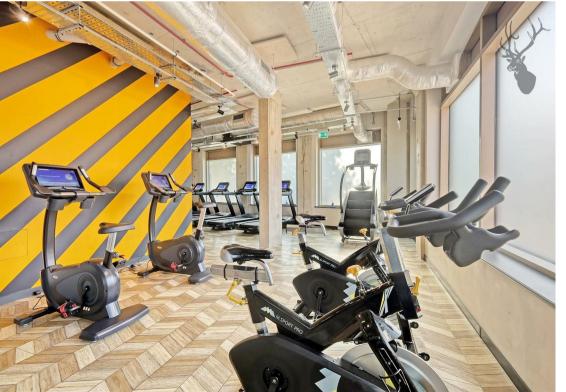

## Leasehold

- Fourth Floor Modern Apartment
- Resident Only Gymnasium
- Lift Access To All Levels
- 577 Sq/Ft Internal Living Space
- One Bedroom
- EWS1 Compliant
- Hackney Wick Station A Moments Walk
  Chain Free
  Away

Step out onto your private balcony to enjoy views of the surrounding area, perfect for morning coffee or evening relaxation.

Meldola Yard is a secure development with gated entry, lift access, resident only gymnasium, roof top gardens and concierge service, ensuring peace of mind and convenience for residents.