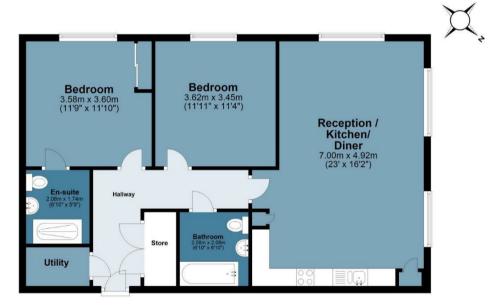

## Northmead House

Approx. Gross Internal Area 79.8 sq. metres (859.1 sq. feet)

## Fifth Floor

Approx. 79.8 sq. metres (859.1 sq. feet)

Measurements are approximate and for illustration purposes only. While we do not doubt the accuracy and completeness, we advise you conduct a careful independent assessment of the property to determine monetary value