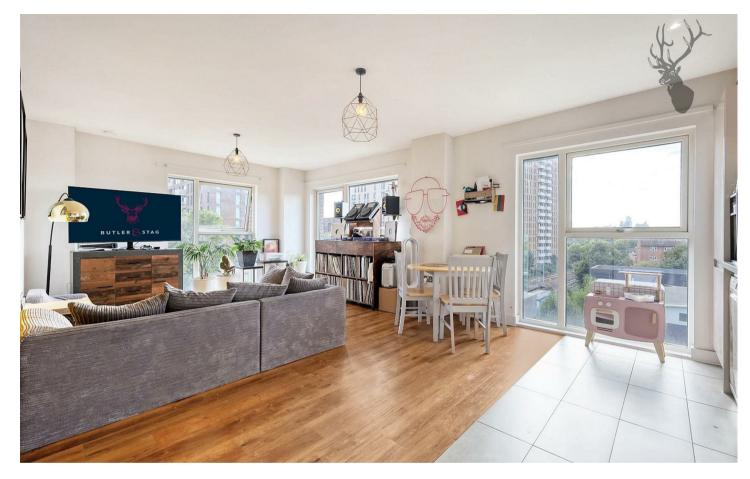

The generous open-plan living area features floor-to-ceiling windows, seamlessly blending indoor and outdoor spaces while showcasing the stunning cityscape. The sleek, high-spec kitchen is fully equipped with integrated appliances and ample storage, perfect for both everyday use and entertaining guests.

Additional highlights include a family sized bathroom, a private balcony, and access to on-site amenities such as bicycle storage.

Situated in the vibrant Bow neighbourhood, you'll enjoy convenient transport links, lush green spaces, and an array of local shops, cafes, and restaurants.