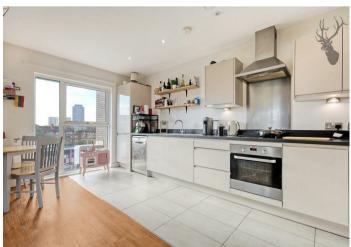

The generous open-plan living area features floor-to-ceiling windows, seamlessly blending indoor and outdoor spaces while showcasing the stunning cityscape. The sleek, high-spec kitchen is fully equipped with integrated appliances and ample storage, perfect for both everyday use and entertaining guests.