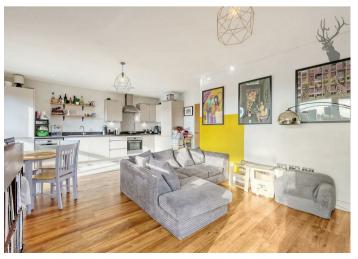

The generous open-plan living area features floor-to-ceiling windows, seamlessly blending indoor and outdoor spaces while showcasing the stunning cityscape. The sleek, high-spec kitchen is fully equipped with integrated appliances and ample storage, perfect for both everyday use and entertaining guests.