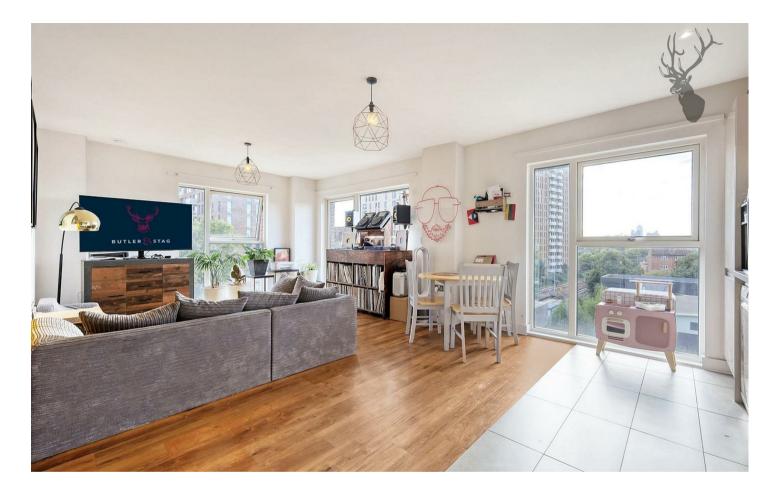

The generous open-plan living area features floor-to-ceiling windows, seamlessly blending indoor and outdoor spaces while showcasing the stunning cityscape. The sleek, high-spec kitchen is fully equipped with integrated appliances and ample storage, perfect for both everyday use and entertaining guests.

Both bedrooms are thoughtfully designed for comfort and style, featuring plush carpeting, fitted wardrobes, and expansive windows that provide panoramic views of the city. The principal bedroom features an en-suite bathroom finished to the highest standards, complete with modern fixtures.