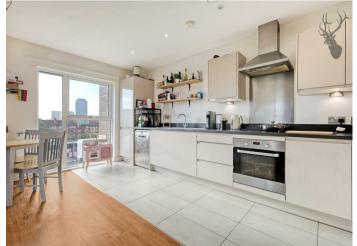

The generous open-plan living area features floor-to-ceiling windows, seamlessly blending indoor and outdoor spaces while showcasing the stunning cityscape. The sleek, high-spec kitchen is fully equipped with integrated appliances and ample storage, perfect for both everyday use and entertaining guests.