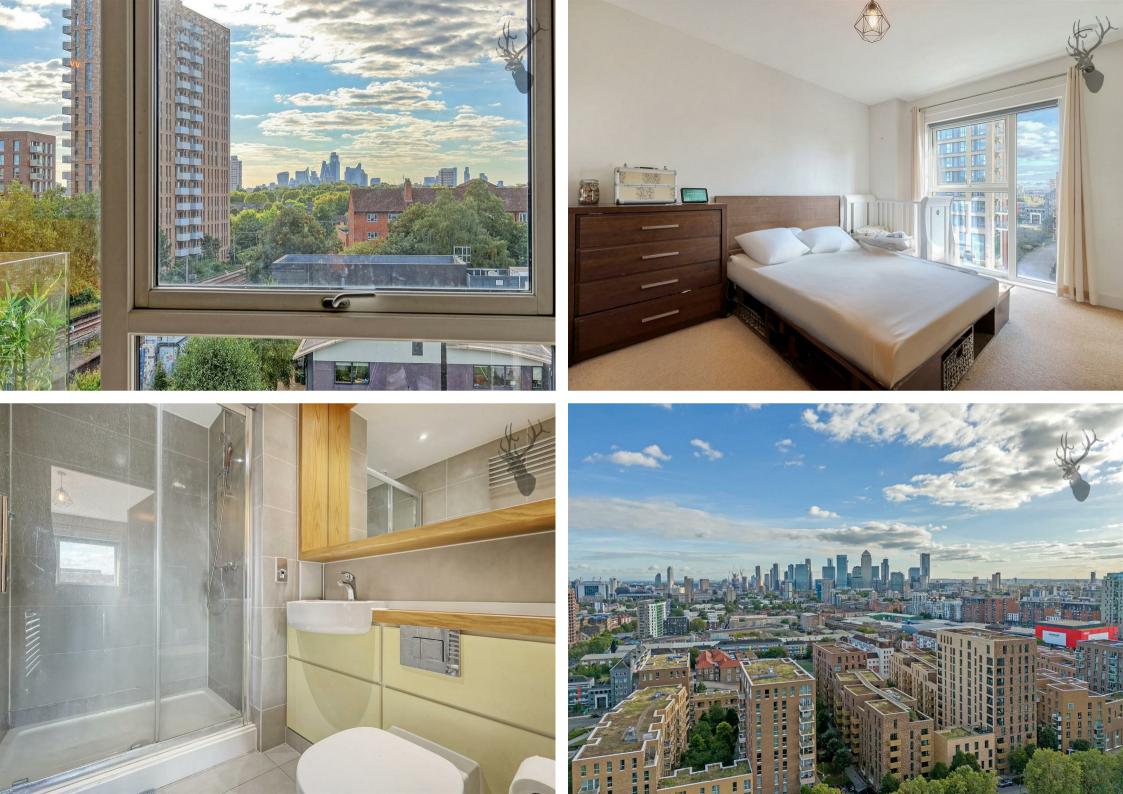

William Guy Gardens, London, E3

Price Guide £500,000 - £550,000 Discover contemporary city living at its finest in this expansive, duel aspect, 2-bedroom apartment in the prestigious Northmeade House, Bow E3. This impressive residence boasts an abundance of natural light, style, and breathtaking views of the iconic London skyline.

The generous open-plan living area features floor-to-ceiling windows, seamlessly blending indoor and outdoor spaces while showcasing the stunning cityscape. The sleek, high-spec kitchen is fully equipped with integrated appliances and ample storage, perfect for both everyday use and entertaining guests.

Both bedrooms are thoughtfully designed for comfort and style, featuring plush carpeting, fitted wardrobes, and expansive windows that provide panoramic views of the city. The principal bedroom features an en-suite bathroom finished to the highest standards, complete with modern fixtures.

Additional highlights include a family sized bathroom, a private balcony, and access to on-site amenities such as bicycle storage.

Situated in the vibrant Bow neighbourhood, you'll enjoy convenient transport links, lush green spaces, and an array of local shops, cafes, and restaurants.