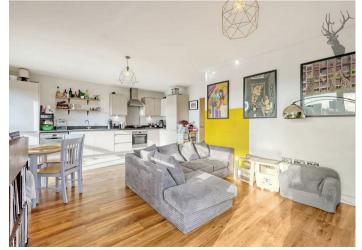

The generous open-plan living area features floor-to-ceiling windows, seamlessly blending indoor and outdoor spaces while showcasing the stunning cityscape. The sleek, high-spec kitchen is fully equipped with integrated appliances and ample storage, perfect for both everyday use and entertaining guests.