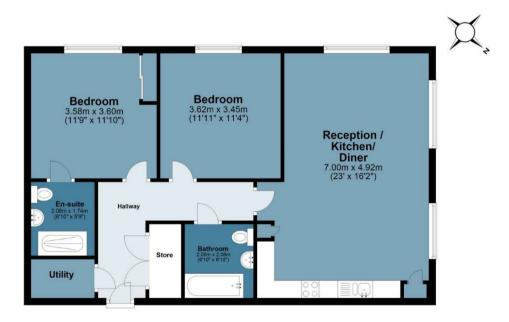

## Northmead House

Approx. Gross Internal Area 79.8 sq. metres (859.1 sq. feet)

Fifth Floor Approx. 79.8 sq. metres (859.1 sq. feet)

Measurements are approximate and for illustration purposes only. While we do not doubt the accuracy and completeness, we advise you conduct a careful independent assessment of the property to determine monetary value