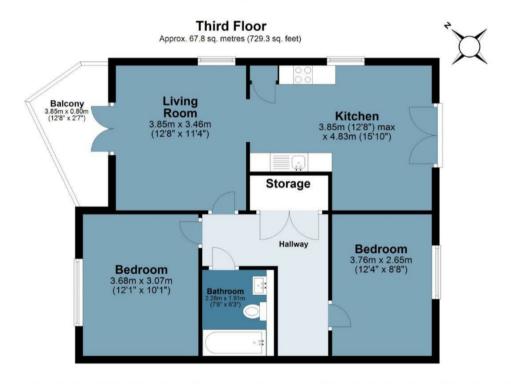

## **Armoury House**

Approx. Gross Internal Area 67.8 sq. metres (729.3 sq. feet)

Measurements are approximate and for illustration purposes only. While we do not doubt the accuracy and completeness, we advise you conduct a careful independent assessment of the property to determine monetary value

## Leasehold

- Attractive Canal Side Setting Development
- Duel Aspect Apartment
- · Modern Design / High End Finishes
- Two bedrooms

- Picturesque Views of Victoria Park And The Hertford Union Canal
- 999 Year Lease
- Kitchen Diner
- 729 Sq/Ft Internal Living Space