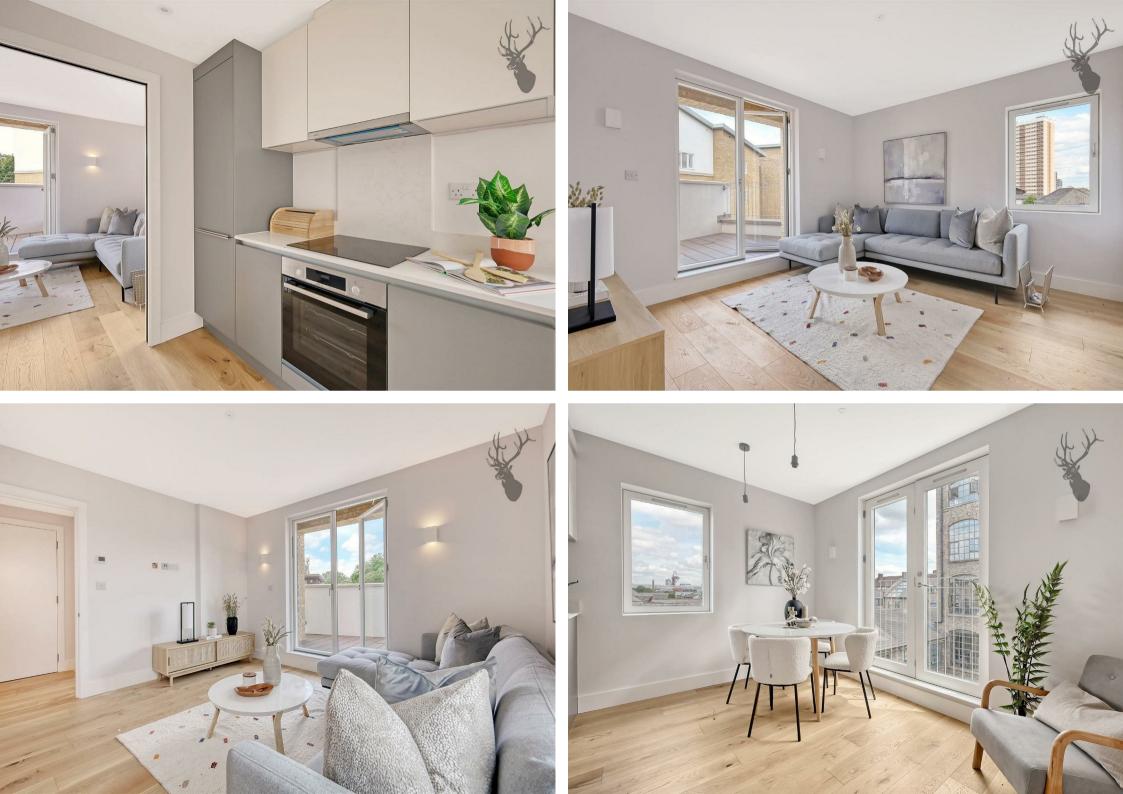

Gunmakers Lane, London, E3

Guide Price £625,000 - £675,000 Enjoying an attractive canal side setting on the banks of the Hertford Union Canal, Armoury House presents an unparalleled opportunity for those seeking refined urban living. Overlooking the picturesque Victoria Park, this newly constructed 2bedroom apartment combines modern comfort with breath-taking views, promising a lifestyle of both tranquillity and convenience.

Situated adjacent to Victoria Park, residents enjoy direct access to lush greenery, jogging trails, and recreational facilities, offering a serene retreat amidst the bustling city.

The apartment features a sleek, modern design with highend finishes and spacious interiors, curated to enhance both comfort and style.

Duel aspect windows offer stunning vistas of Victoria Park and the surrounding skyline, providing a constant connection to nature and urban life.

With convenient access to public transportation, Armoury House connects you effortlessly to the city's cultural, dining, and entertainment hubs.

Whether relaxing in the comfort of your private balcony overlooking the park or exploring the vibrant neighborhood, Armoury House sets a new standard for luxurious city living.