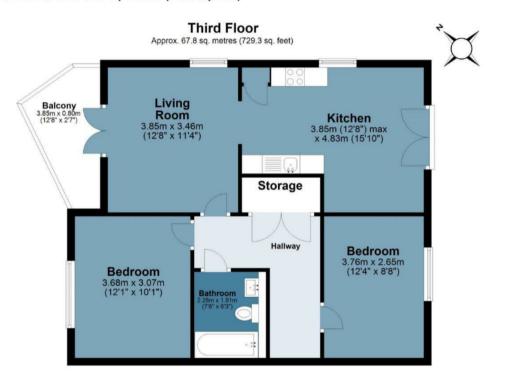

## BUTLER 🔀 STAG

Approx. Gross Internal Area 67.8 sq. metres (729.3 sq. feet)

**Armoury House** 

Measurements are approximate and for illustration purposes only. While we do not doubt the accuracy and completeness, we advise you conduct a careful independent assessment of the property to determine monetary value