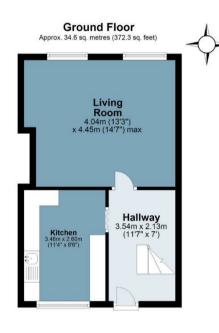

## **Candy Street**

Approx. Gross Internal Area 75.5 sq. metres (823.3 sq. feet)

Measurements are approximate and for illustration purposes only. While we do not doubt the accuracy and completeness, we advise you conduct a careful independent assessment of the property to determine monetary value © @modephotouk www.modephoto.co.uk