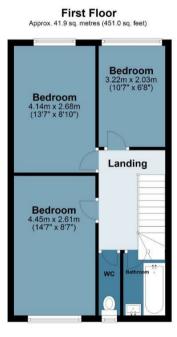

## **Candy Street**

Approx. Gross Internal Area 75.5 sq. metres (823.3 sq. feet)

Measurements are approximate and for illustration purposes only. While we do not doubt the accuracy and completeness, we advise you conduct a careful independent assessment of the property to determine monetary value © @modephotouk www.modephoto.co.uk