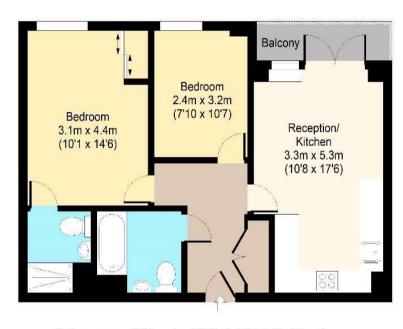

## First Floor

Approx. 56 Sq. meters (605 Sq. feet)

Total area: approx. 56 Sq. meters (605 Sq. feet) (Excluding Balcony)
Total area: approx. 56 Sq. meters (638 Sq. feet) (Including Balcony)
For illustration purposes only - not to scale