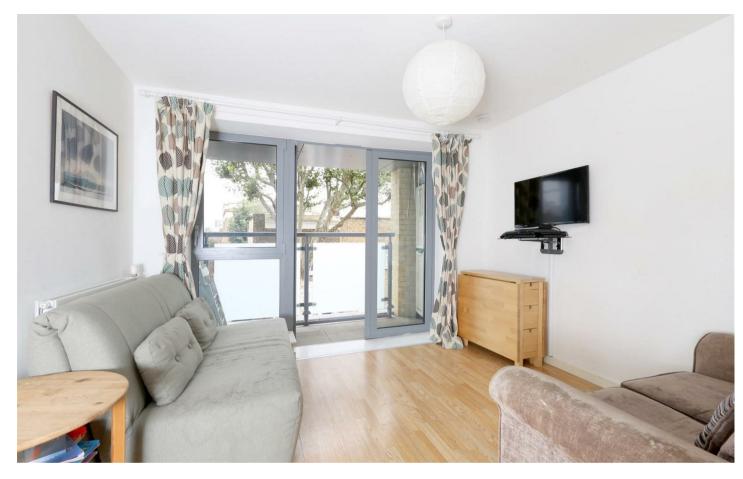

Situated on the first floor this two bedroom, two bathroom apartment features an open-plan living area that is perfect for both relaxing and entertaining. The space combines a stylish living room and a contemporary kitchen with integrated appliances, sleek countertops, and plenty of cupboard space and a balcony extending out from the reception room which over looks the pretty, tree lined turning of Cardigan Road.