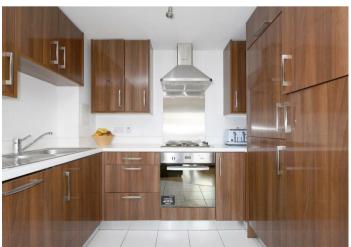

Situated on the first floor this two bedroom, two bathroom apartment features an open-plan living area that is perfect for both relaxing and entertaining. The space combines a stylish living room and a contemporary kitchen with integrated appliances, sleek countertops, and plenty of cupboard space and a balcony extending out from the reception room which over looks the pretty, tree lined turning of Cardigan Road.