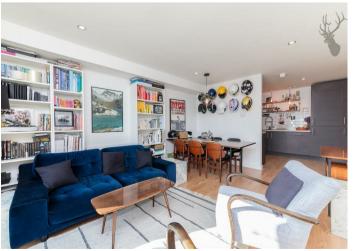

Measuring approximately 800 sq. ft. the property boasts well proportioned accommodation, a full-width private balcony and floor to ceiling windows allowing for a wealth if natural light.

Entering via a large hallway entrance with storage spaces, the property comprises a semi-open plan modern kitchen and reception space that flows out to the balcony with far reaching views. Both bedrooms are generous doubles with the master further benefiting from a fitted wardrobe and en-suite shower room. A contemporary family bathroom completes the property.