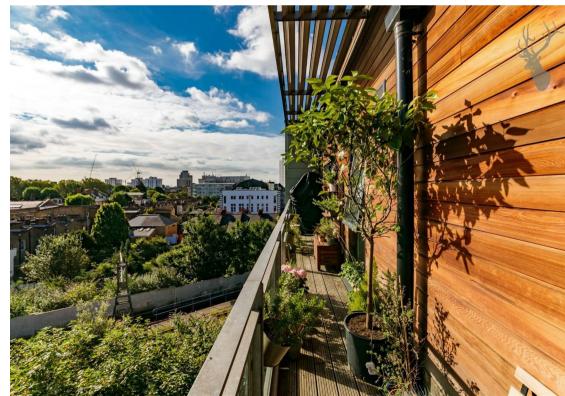

## Leasehold

- Two Double Bedrooms, Two Bathrooms
- Full-Width Balcony
- Secure Gated Development
- Top Floor (5th) With Lift Access
- 30% Shared Ownership / Rent £516 pcm
- Bike Storage & Communal Roof Terrace Close To Victoria Pk & Olympic Village

Measuring approximately 800 sq. ft. the property boasts well proportioned accommodation, a full-width private balcony and floor to ceiling windows allowing for a wealth if natural light.

Entering via a large hallway entrance with storage spaces, the property comprises a semi-open plan modern kitchen and reception space that flows out to the balcony with far reaching views. Both bedrooms are generous doubles with the master further benefiting from a fitted wardrobe and en-suite shower room. A contemporary family bathroom completes the property.