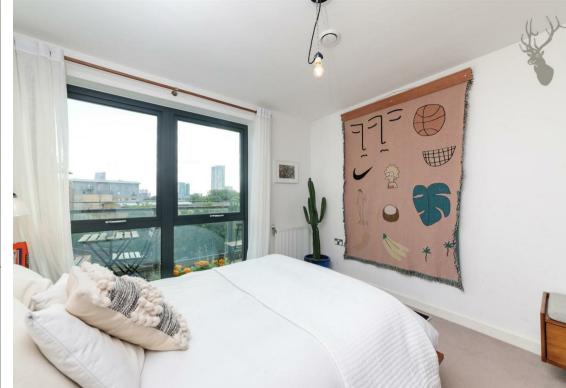

Measuring approximately 800 sq. ft. the property boasts well proportioned accommodation, a full-width private balcony and floor to ceiling windows allowing for a wealth if natural light.

Entering via a large hallway entrance with storage spaces, the property comprises a semi-open plan modern kitchen and reception space that flows out to the balcony with far reaching views. Both bedrooms are generous doubles with the master further benefiting from a fitted wardrobe and en-suite shower room. A contemporary family bathroom completes the property.