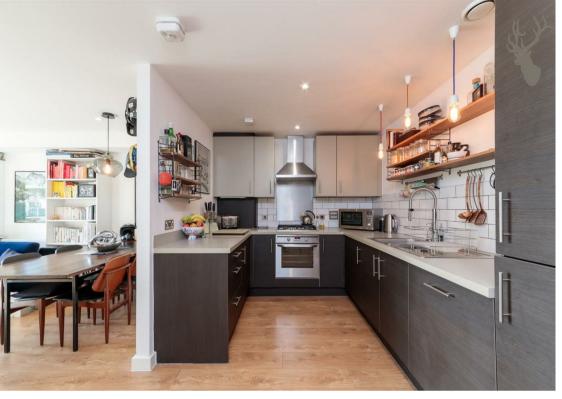

Measuring approximately 800 sq. ft. the property boasts well proportioned accommodation, a full-width private balcony and floor to ceiling windows allowing for a wealth if natural light.

Entering via a large hallway entrance with storage spaces, the property comprises a semi-open plan modern kitchen and reception space that flows out to the balcony with far reaching views. Both bedrooms are generous doubles with the master further benefiting from a fitted wardrobe and en-suite shower room. A contemporary family bathroom completes the property.