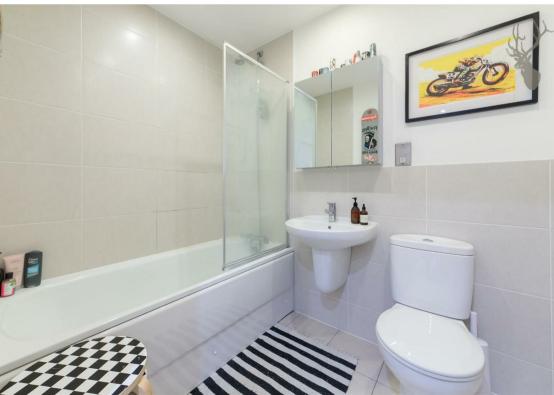

Measuring approximately 800 sq. ft. the property boasts well proportioned accommodation, a full-width private balcony and floor to ceiling windows allowing for a wealth if natural light.

Entering via a large hallway entrance with storage spaces, the property comprises a semi-open plan modern kitchen and reception space that flows out to the balcony with far reaching views. Both bedrooms are generous doubles with the master further benefiting from a fitted wardrobe and en-suite shower room. A contemporary family bathroom completes the property.