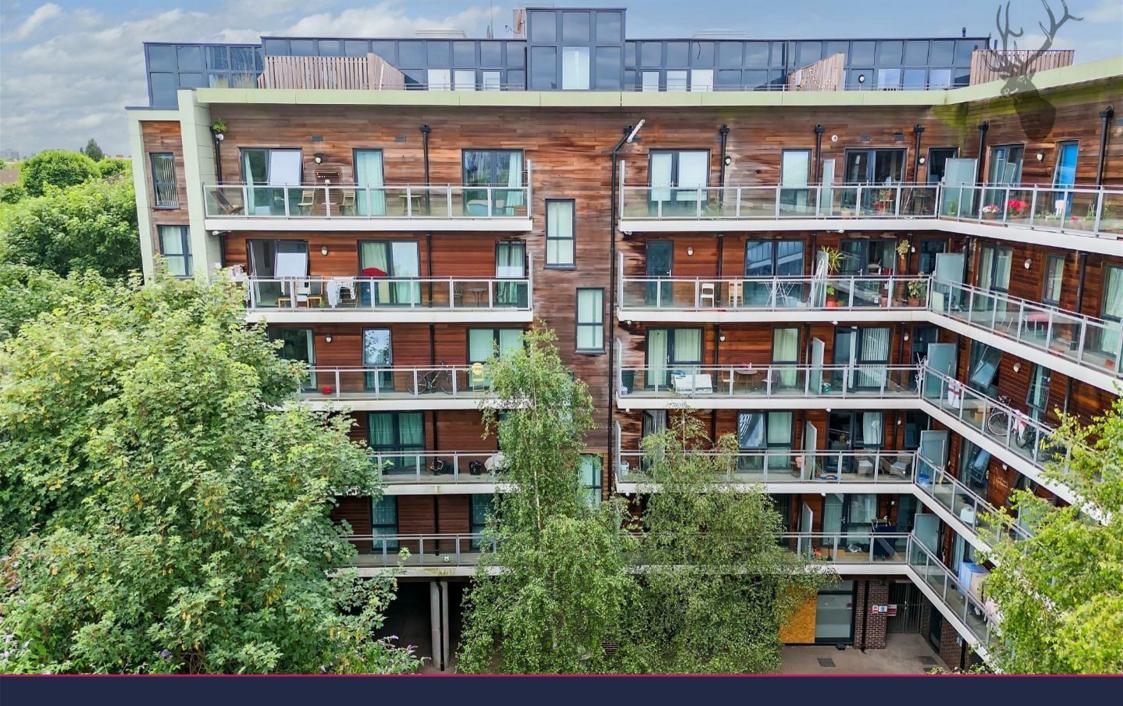

A beautifully presented and spacious two-bedroom, two bathroom top floor (5th) apartment set within this secure gated development just moments from Bow Road station.

• 800 Sq. Ft.

## Leasehold

- Two Double Bedrooms, Two Bathrooms
- Full-Width Balcony
- Secure Gated Development
- Top Floor (5th) With Lift Access
- 30% Shared Ownership / Rent £516 pcm
- Bike Storage & Communal Roof Terrace Close To Victoria Pk & Olympic Village

Diagoras House is part of a nearly new gated development with access to a communal roof terrace, video-entry system and secure bike storage.

Located within easy reach of Victoria Park, the Olympic Village and amenities of Roman Road. Multiple transport links are easily accessible including bus routes from Fairfield Road and Bow Road, whilst Bow Road (District and Hammersmith & City), Bow Church DLR and Mile End underground (Central, District and Hammersmith & City) are all close by offering swift and direct access to Canary Wharf, The City and West End.