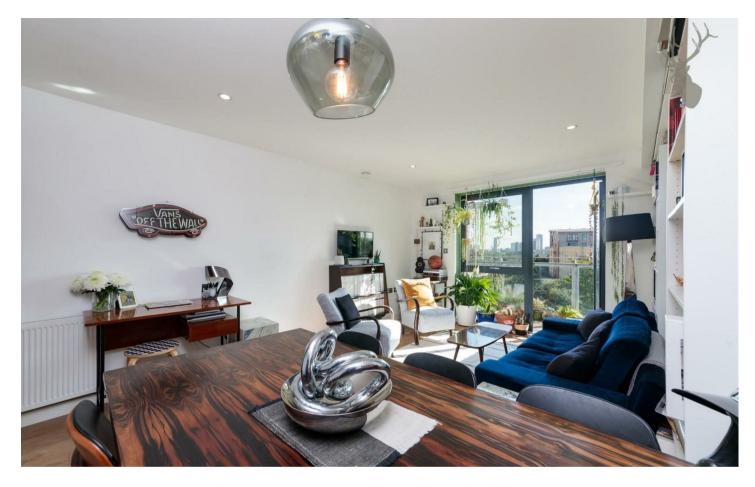

Measuring approximately 800 sq. ft. the property boasts well proportioned accommodation, a full-width private balcony and floor to ceiling windows allowing for a wealth if natural light.

Entering via a large hallway entrance with storage spaces, the property comprises a semi-open plan modern kitchen and reception space that flows out to the balcony with far reaching views. Both bedrooms are generous doubles with the master further benefiting from a fitted wardrobe and en-suite shower room. A contemporary family bathroom completes the property.