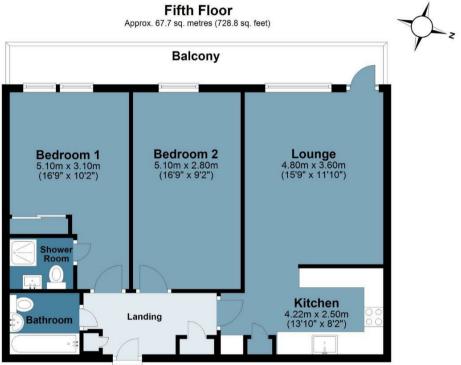

## **Diagoras House**

Approx. Gross Internal Area 67.7 sq. metres (728.8 sq. feet)

Measurements are approximate and for illustration purposes only. While we do not doubt the accuracy and completeness, we advise you conduct a careful independent assessment of the property to determine monetary value