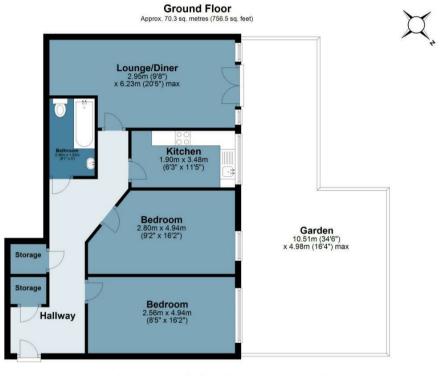

## Fairfield Road

Approx. Gross Internal Area 70.3 Sq M (756.5 Sq Ft)

Floor plan is for illustrative purposes only and is not to scale. Every attempt has been made to ensure the accuracy of the floor plan shown, however all measurements, fixtures, fittings and data shown are an approximate interpretation for illustrative purposes only.