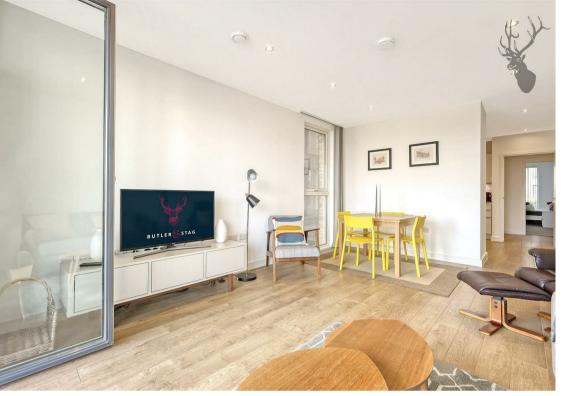

## Key Features:

Spacious Open-Plan Living: The apartment boasts a generous open-plan living area, perfect for entertaining and relaxing. Large windows flood the space with natural light, creating an inviting and airy atmosphere.