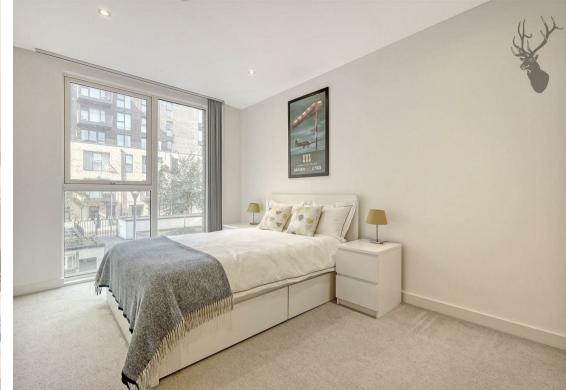

Modern Kitchen: The sleek, fully fitted kitchen features high-end appliances, ample storage, and stylish finishes, making it the perfect spot for cooking and dining.

Two Generous Bedrooms: Both bedrooms are well-proportioned, offering ample space for storage. The master bedroom includes an ensuite bathroom, providing added privacy and convenience.

Two Stylish Bathrooms: The apartment benefits from two modern bathrooms, one of which is en-suite to the master bedroom. Both feature contemporary fittings and elegant designs.

Private Balcony with Stunning Canal Views: Step out onto your private balcony and take in the breathtaking views of the canal. This outdoor space is perfect for unwinding after a long day or enjoying morning coffee with a view.