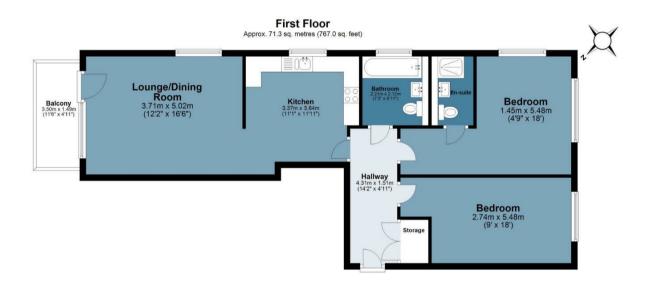

## Staith Court

Approx. Gross Internal Area 71.3 sq. metres (767.0 sq. feet)

Measurements are approximate and for illustration purposes only. While we do not doubt the accuracy and completeness, we advise you conduct a careful independent assessment of the property to determine monetary value