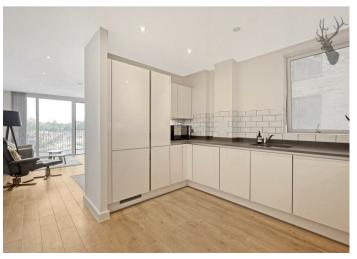

Modern Kitchen: The sleek, fully fitted kitchen features high-end appliances, ample storage, and stylish finishes, making it the perfect spot for cooking and dining.

Two Generous Bedrooms: Both bedrooms are well-proportioned, offering ample space for storage. The master bedroom includes an ensuite bathroom, providing added privacy and convenience.