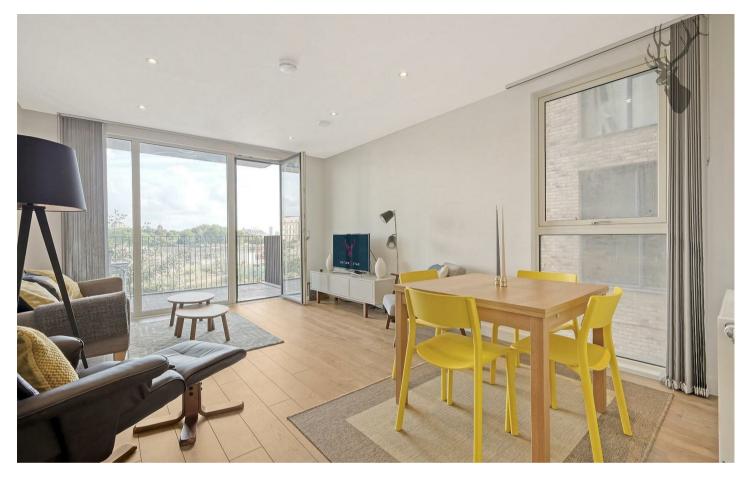

## Key Features:

Spacious Open-Plan Living: The apartment boasts a generous open-plan living area, perfect for entertaining and relaxing. Large windows flood the space with natural light, creating an inviting and airy atmosphere.

Two Stylish Bathrooms: The apartment benefits from two modern bathrooms, one of which is en-suite to the master bedroom. Both feature contemporary fittings and elegant designs.

Private Balcony with Stunning Canal Views: Step out onto your private balcony and take in the breathtaking views of the canal. This outdoor space is perfect for unwinding after a long day or enjoying morning coffee with a view.