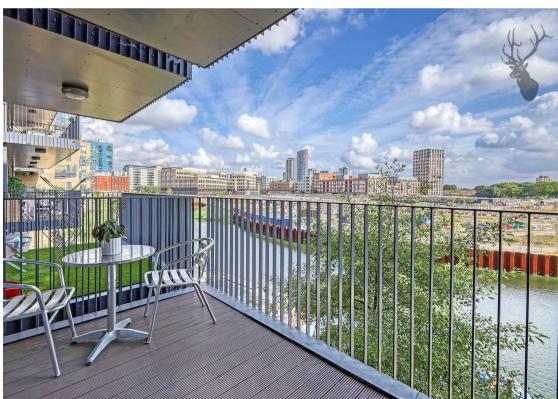

Two Stylish Bathrooms: The apartment benefits from two modern bathrooms, one of which is en-suite to the master bedroom. Both feature contemporary fittings and elegant designs.

Private Balcony with Stunning Canal Views: Step out onto your private balcony and take in the breathtaking views of the canal. This outdoor space is perfect for unwinding after a long day or enjoying morning coffee with a view.