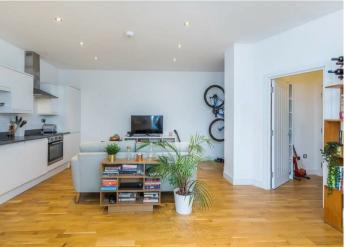

## Leasehold

- Soaring High Ceilings
- Modern Interiors
- One Bedroom
- · Chain Free
- Hackney Wick Station Close By EWS1 Compliant

As you step inside, you're greeted by an airy open-plan living space, accentuated by soaring high ceilings that enhance the apartment's spacious feel. The large windows flood the room with natural light, creating a warm and inviting atmosphere. The sleek, modern kitchen is fully equipped with high-end appliances, streamlined cabinetry, and ample counter space—perfect for both casual meals and entertaining guests.

The bedroom is a lavish size, with plenty of space and a soothing colour palette.

The bathroom exudes luxury with contemporary fixtures, three piece suite, and stylish finishes.

Generous built-in storage ensures that everything has its place, keeping your home organized and clutter-free.