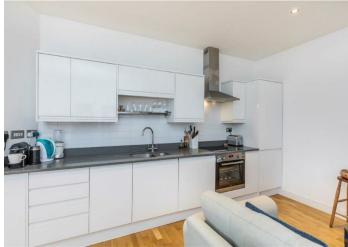

## Leasehold

- Soaring High Ceilings
- Modern Interiors
- One Bedroom
- · Chain Free
- Hackney Wick Station Close By EWS1 Compliant

As you step inside, you're greeted by an airy open-plan living space, accentuated by soaring high ceilings that enhance the apartment's spacious feel. The large windows flood the room with natural light, creating a warm and inviting atmosphere. The sleek, modern kitchen is fully equipped with high-end appliances, streamlined cabinetry, and ample counter space—perfect for both casual meals and entertaining guests.