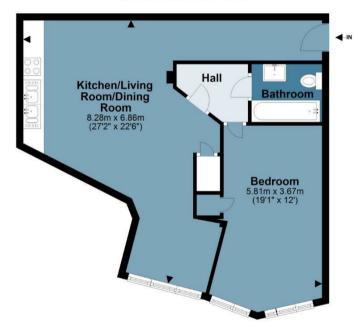

## **Riverside Wharf**

Approx. Gross Internal Area 56.4 sq. metres (606.7 sq. feet)

Floor Plan
Approx. 56.4 sq. metres (606.7 sq. feet)

Measurements are approximate and for illustration purposes only. While we do not doubt the accuracy and completeness, we advise you conduct a careful independent assessment of the property to determine monetary value
© @modephotouk www.modephoto.co.uk