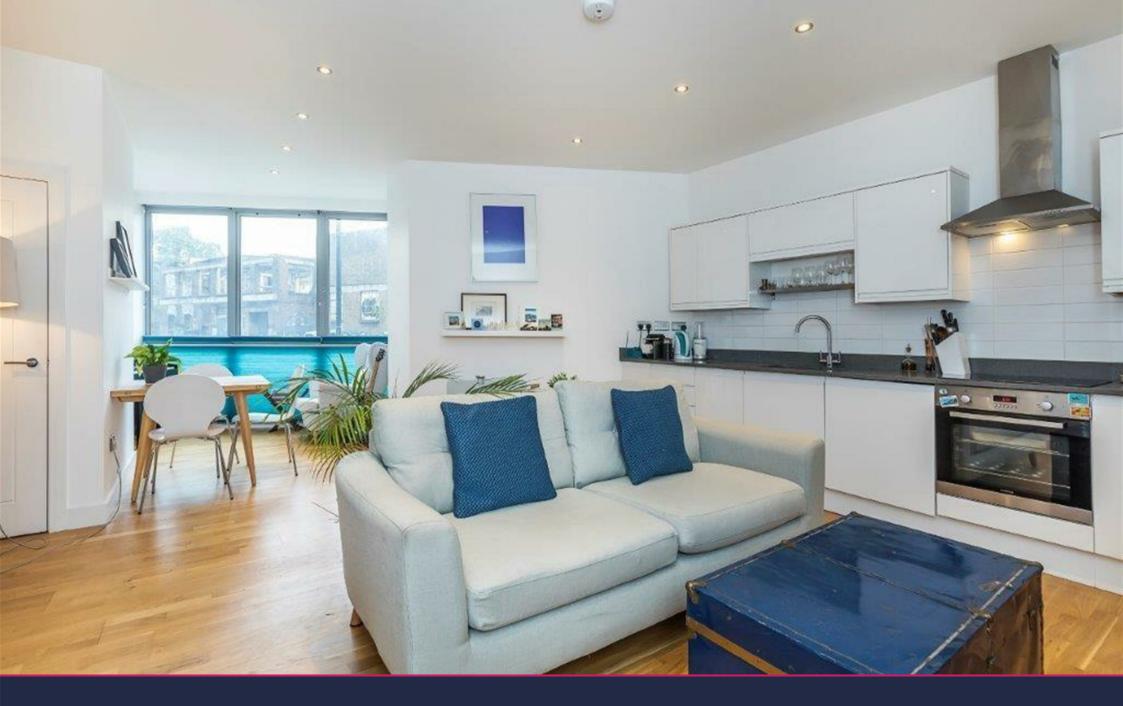

## Leasehold

- Soaring High Ceilings
- Modern Interiors
- One Bedroom
- · Chain Free
- Hackney Wick Station Close By EWS1 Compliant

As you step inside, you're greeted by an airy open-plan living space, accentuated by soaring high ceilings that enhance the apartment's spacious feel. The large windows flood the room with natural light, creating a warm and inviting atmosphere. The sleek, modern kitchen is fully equipped with high-end appliances, streamlined cabinetry, and ample counter space—perfect for both casual meals and entertaining guests.

The bedroom is a lavish size, with plenty of space and a soothing colour palette.

The bathroom exudes luxury with contemporary fixtures, three piece suite, and stylish finishes.

Generous built-in storage ensures that everything has its place, keeping your home organized and clutter-free.