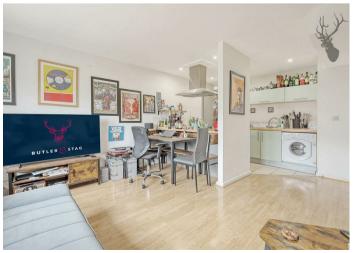

The open-plan living room is flooded with natural light and features neutral decor, making it a versatile space for relaxation and entertaining.

The fully fitted kitchen includes high-quality appliances, ample storage, and a stylish finish, perfect.