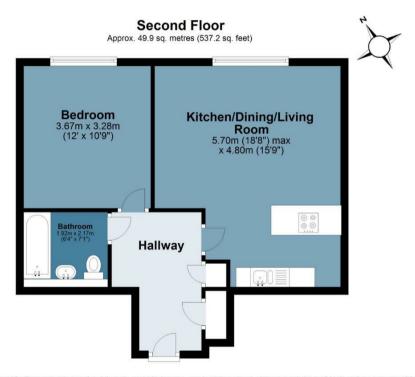

## Ladyfern House

Approx. Gross Internal Area 49.9 sq. metres 537.2 sq. feet)

Measurements are approximate and for illustration purposes only. While we do not doubt the accuracy and completeness, we advise you conduct a careful independent assessment of the property to determine monetary value
© @modephotouk www.modephoto.co.uk