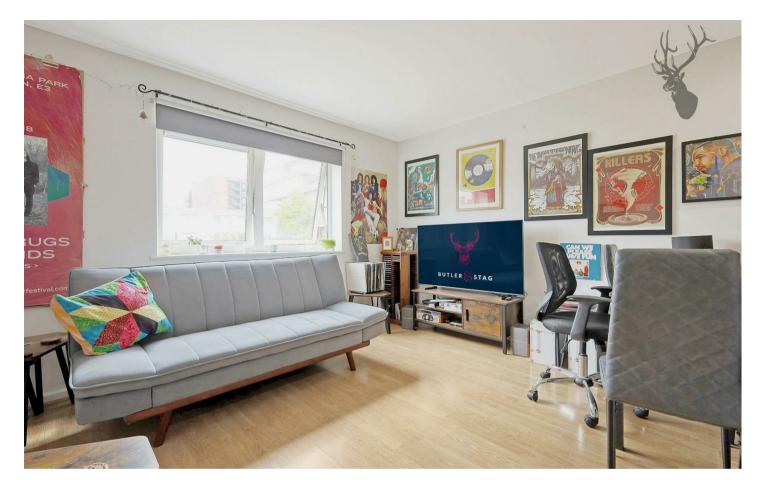

The open-plan living room is flooded with natural light and features neutral decor, making it a versatile space for relaxation and entertaining.

The fully fitted kitchen includes high-quality appliances, ample storage, and a stylish finish, perfect.