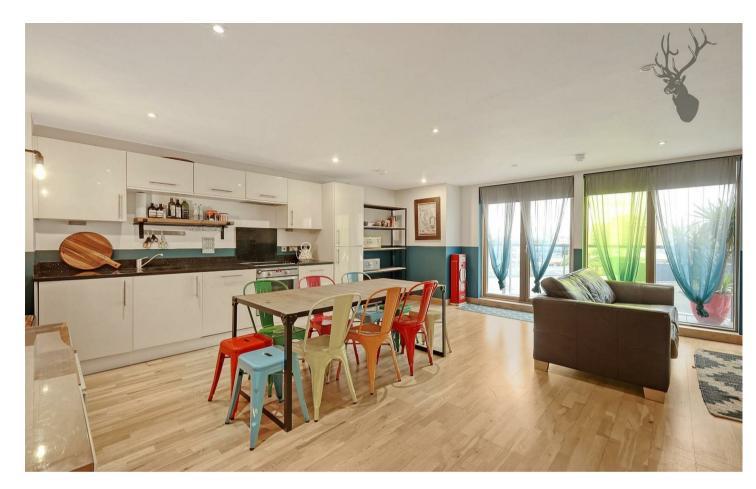

Upon entering this large, duplex two bedroom apartment, you'll be greeted by a spacious, open-concept living area, flooded with natural light. Large floor-to-ceiling windows provide stunning vistas of the urban landscape that is East London.

The modern finishes create a versatile canvas for you to personalize and make your own. The apartment features two lavishly sized bedrooms and floor to ceiling height windows. One of the bedrooms offers direct access onto its own private south west facing balcony (one of two to enjoy). These bedrooms are your peaceful retreat after a long day, offering ample space. The apartment includes a modern finish bathroom, featuring contemporary fixtures. With plenty of storage, you'll have all the convenience you need to start and end your day on a refreshing note.