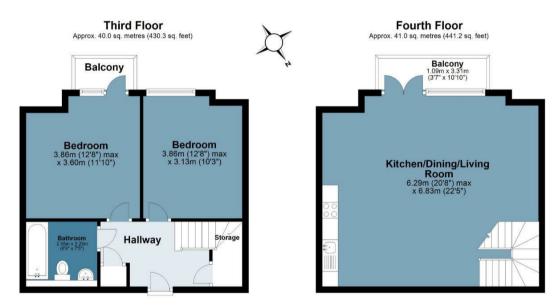

## BUTLER 🔀 STAG

Approx. Gross Internal Area 81 sq. metres 871.5 sq. feet)

Wick Lane

Measurements are approximate and for illustration purposes only. While we do not doubt the accuracy and completeness, we advise you conduct a careful independent assessment of the property to determine monetary value © @modephotouk www.modephoto.co.uk