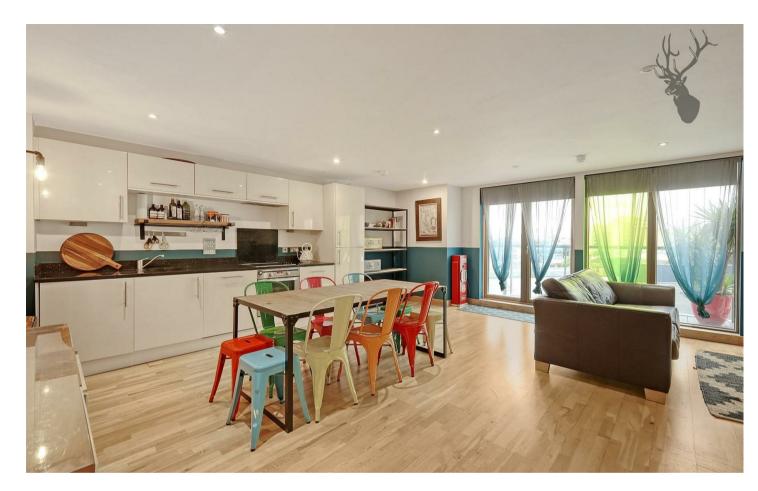

Upon entering this large, duplex two bedroom apartment, you'll be greeted by a spacious, open-concept living area, flooded with natural light. Large floor-to-ceiling windows provide stunning vistas of the urban landscape that is East London.

The modern finishes create a versatile canvas for you to personalize and make your own. The apartment features two lavishly sized bedrooms and floor to ceiling height windows. One of the bedrooms offers direct access onto its own private south west facing balcony (one of two to enjoy). These bedrooms are your peaceful retreat after a long day, offering ample space. The apartment includes a modern finish bathroom, featuring contemporary fixtures. With plenty of storage, you'll have all the convenience you need to start and end your day on a refreshing note.