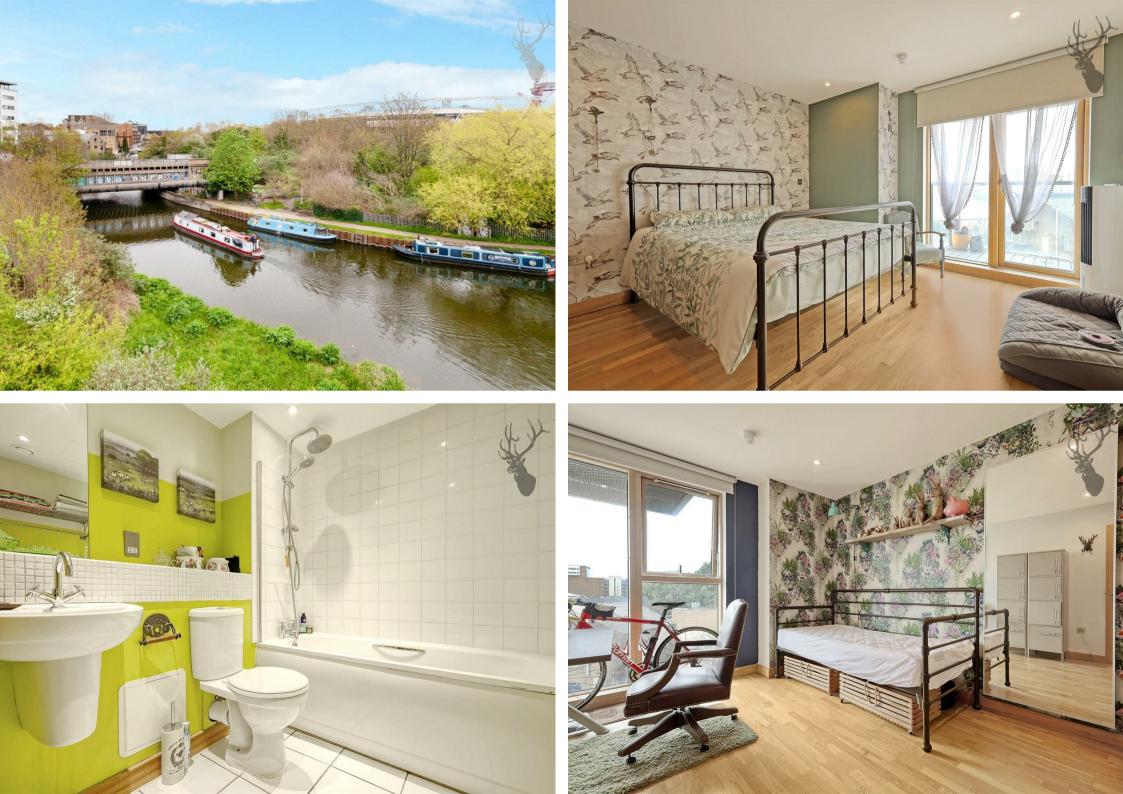

Upon entering this large, duplex two bedroom apartment, you'll be greeted by a spacious, open-concept living area, flooded with natural light. Large floor-to-ceiling windows provide stunning vistas of the urban landscape that is East London.

The modern finishes create a versatile canvas for you to personalize and make your own. The apartment features two lavishly sized bedrooms and floor to ceiling height windows. One of the bedrooms offers direct access onto its own private south west facing balcony (one of two to enjoy). These bedrooms are your peaceful retreat after a long day, offering ample space. The apartment includes a modern finish bathroom, featuring contemporary fixtures. With plenty of storage, you'll have all the convenience you need to start and end your day on a refreshing note.

At Riverside Apartments, you'll have access to a range of community amenities, including landscaped grounds/picnic areas, walking trails along the riverbank and canals. There's also a concierge service to cater to your needs, providing you with convenience and peace of mind.

Wick Lane is on the fringes of Hackney Wick, which is now a thriving, cultural creative hub comprising independent cafes, bars and warehouse pop-up art galleries, this energetic neighbourhood will be a truly inspiring place to live. Ideal for both budding entrepreneurs and anyone looking to embrace the creative vibe of this hidden gem. The apartment is also located minutes from the beautiful Victoria Park, with Victoria Park Village's pubs and delis just a short walk away.