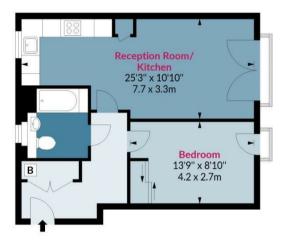

## Euler Court, Axio Way Bow, E3 4FA

Approx. Gross Internal Area 527 Sq Ft - 48.96 Sq M

## **Second Floor**

Floor Area 527 Sq Ft - 48.96 Sq M

Measured according to RICS IPMS2. Floor plan is for illustrative purposes only and is not to scale. Every attempt has been made to ensure the accuracy of the floor plan shown, however all measurements, fixtures, fittings and data shown are an approximate interpretation for illustrative purposes only. 1 sq m = 10.76 sq feet.