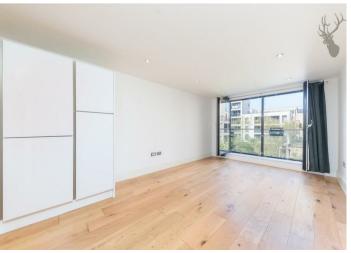

This secure gated development boasts a stylish and modern finish. At over 525 Sq/Ft, this large one bedroom apartment features a spacious open plan kitchen/living area with fully integrated appliances, wooden floors, floor to ceiling windows and a Juliet balcony overlooking the internal communal courtyard. The double bedroom boasts its own Juliet balcony and fitted wardrobes and completing the property is a modern three piece bathroom.