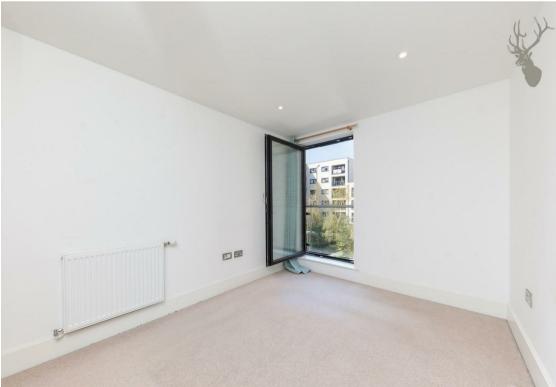

This secure gated development boasts a stylish and modern finish. At over 525 Sq/Ft, this large one bedroom apartment features a spacious open plan kitchen/living area with fully integrated appliances, wooden floors, floor to ceiling windows and a Juliet balcony overlooking the internal communal courtyard. The double bedroom boasts its own Juliet balcony and fitted wardrobes and completing the property is a modern three piece bathroom.