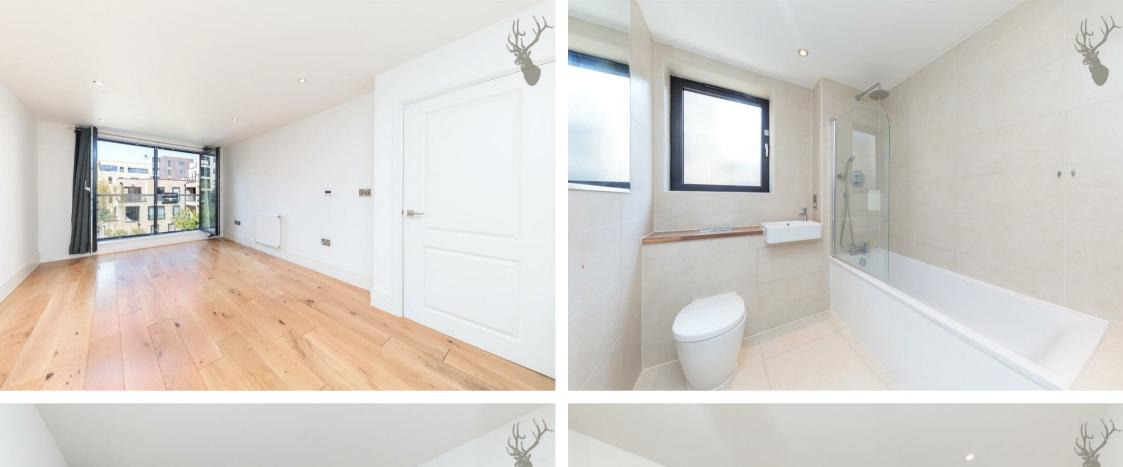

This secure gated development boasts a stylish and modern finish. At over 525 Sq/Ft, this large one bedroom apartment features a spacious open plan kitchen/living area with fully integrated appliances, wooden floors, floor to ceiling windows and a Juliet balcony overlooking the internal communal courtyard. The double bedroom boasts its own Juliet balcony and fitted wardrobes and completing the property is a modern three piece bathroom.