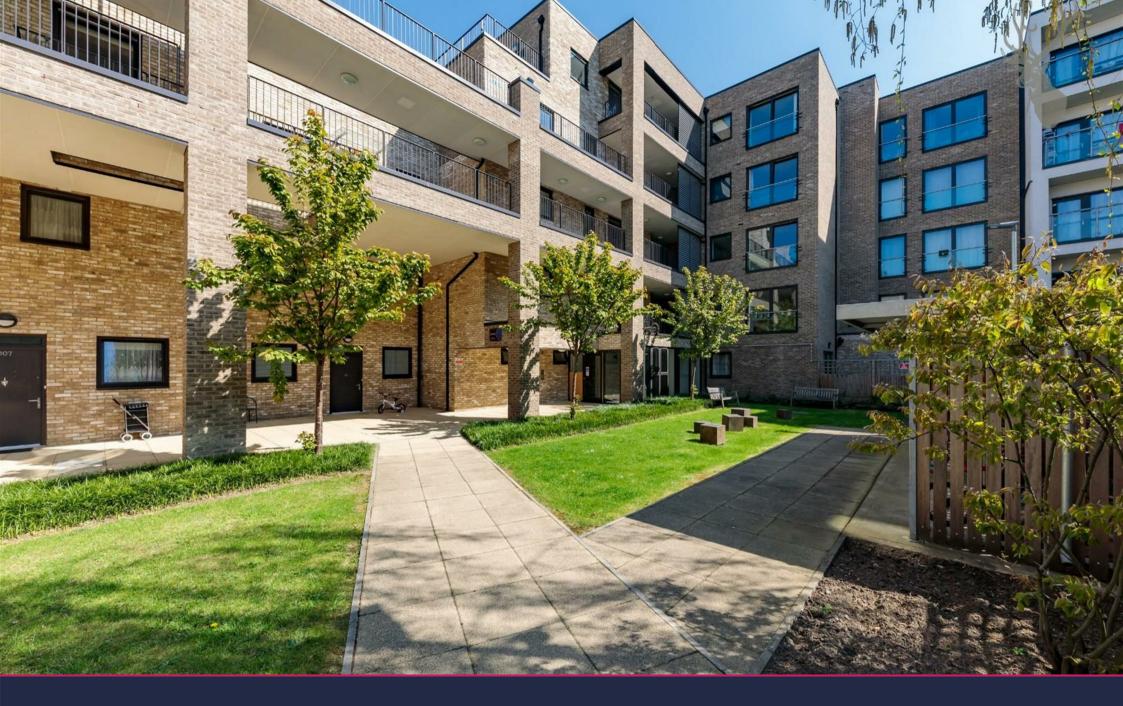

This secure gated development boasts a stylish and modern finish. At over 525 Sq/Ft, this large one bedroom apartment features a spacious open plan kitchen/living area with fully integrated appliances, wooden floors, floor to ceiling windows and a Juliet balcony overlooking the internal communal courtyard. The double bedroom boasts its own Juliet balcony and fitted wardrobes and completing the property is a modern three piece bathroom.

Euler Court is a private development in Bow, favourably adjacent to Furze Green Park and offers excellent transport links connecting to The DLR connections of Langdon Park and Devons Road connecting Canary Wharf within minutes are approximately within a half mile radius. All of which offer quick access to the City and beyond.