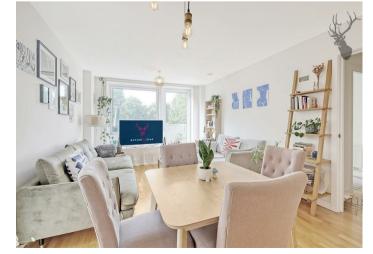

The spacious living and dining area is the heart of the home, featuring large windows that flood the space with light. The open layout allows for flexible furniture arrangements, perfect for entertaining.