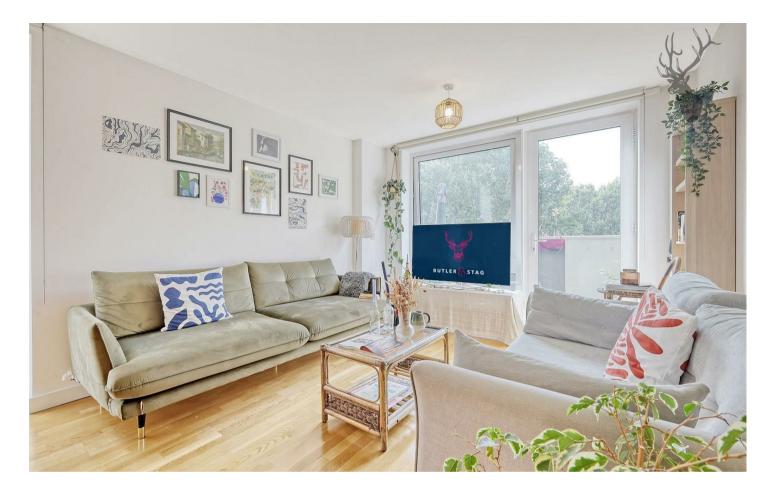

The spacious living and dining area is the heart of the home, featuring large windows that flood the space with light. The open layout allows for flexible furniture arrangements, perfect for entertaining.

The elegant bathroom boasts modern fixtures, bath tub with concealed values and over head shower attachment.

Step out onto your private balcony and enjoy views of the surrounding leafy neighbourhood. It's the perfect spot for morning coffee or an evening glass of wine.