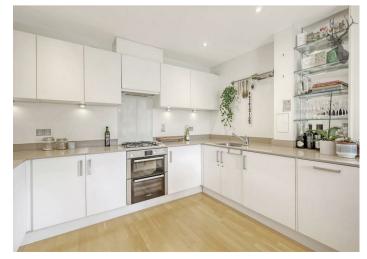

The sleek, modern kitchen is equipped with high-end appliances, ample cabinetry, quartz work surfaces with upstand.

Both bedrooms are generously sized, offering plenty of room for king-sized beds and additional furniture.