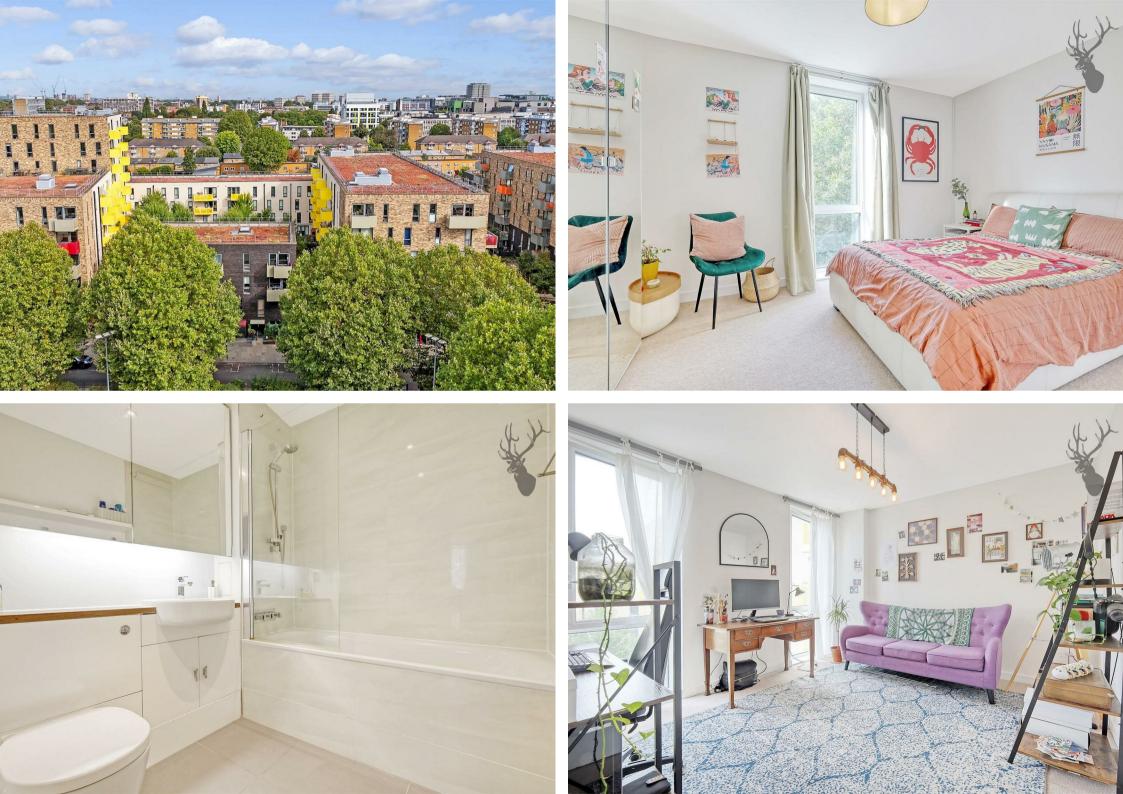

Trafalgar Gardens, London, E1

Guide Price £460,000 - £500,000 Welcome to your new home in the vibrant neighbourhood of Stepney Green! This stunning top-floor apartment spans 840 square feet, offering a perfect blend of modern design and comfort. Ideal for professionals, couples, this twobedroom residence is thoughtfully designed to maximize space and natural light.

#### Top Floor Apartment

- Private South Facing Balcony
- Resident Only Landscaped Gardens
- Stepney Green Tube Station & Whitechapel Station (Elizabeth line) Close By
- 840 Sq/Ft Internal Living Space
- cing Balcony Luxury Bathroom
  - Two Bedrooms
  - Quiet & Leafy Location

The spacious living and dining area is the heart of the home, featuring large windows that flood the space with light. The open layout allows for flexible furniture arrangements, perfect for entertaining.

The sleek, modern kitchen is equipped with high-end appliances, ample cabinetry, quartz work surfaces with upstand.

Both bedrooms are generously sized, offering plenty of room for king-sized beds and additional furniture.

The elegant bathroom boasts modern fixtures, bath tub with concealed values and over head shower attachment.

Step out onto your private balcony and enjoy views of the surrounding leafy neighbourhood. It's the perfect spot for morning coffee or an evening glass of wine.

The apartment is finished to a high standard with quality flooring and contemporary décor throughout.

The building offers secure entry and a well-maintained communal area, ensuring peace of mind and convenience.

Located in the heart of Stepney Green, you'll have easy access to excellent transport links, including the nearby Stepney Green Underground station. The area is also home to an array of local shops, cafes, and parks, offering the perfect balance of city living with a community feel.