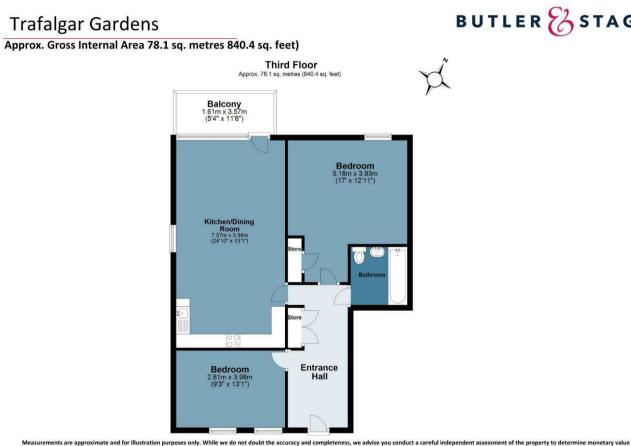

Trafalgar Gardens, London, E1

Guide Price £460,000 - £500,000 Welcome to your new home in the vibrant neighbourhood of Stepney Green! This stunning top-floor apartment spans 840 square feet, offering a perfect blend of modern design and comfort. Ideal for professionals, couples, this twobedroom residence is thoughtfully designed to maximize space and natural light.

#### Top Floor Apartment

- Private South Facing Balcony
- Resident Only Landscaped Gardens
- Stepney Green Tube Station & Whitechapel Station (Elizabeth line) Close By
- 840 Sq/Ft Internal Living Space
- cing Balcony Luxury Bathroom
  - Two Bedrooms
  - Quiet & Leafy Location