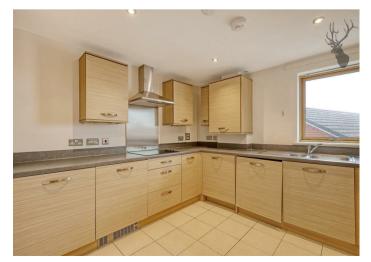

The fully-equipped kitchen features high-spec appliances, plenty of storage, and a smart layout, making it perfect for both daily meals and dinner parties.

Both bedrooms are generously sized, with large windows that allow for plenty of natural light.