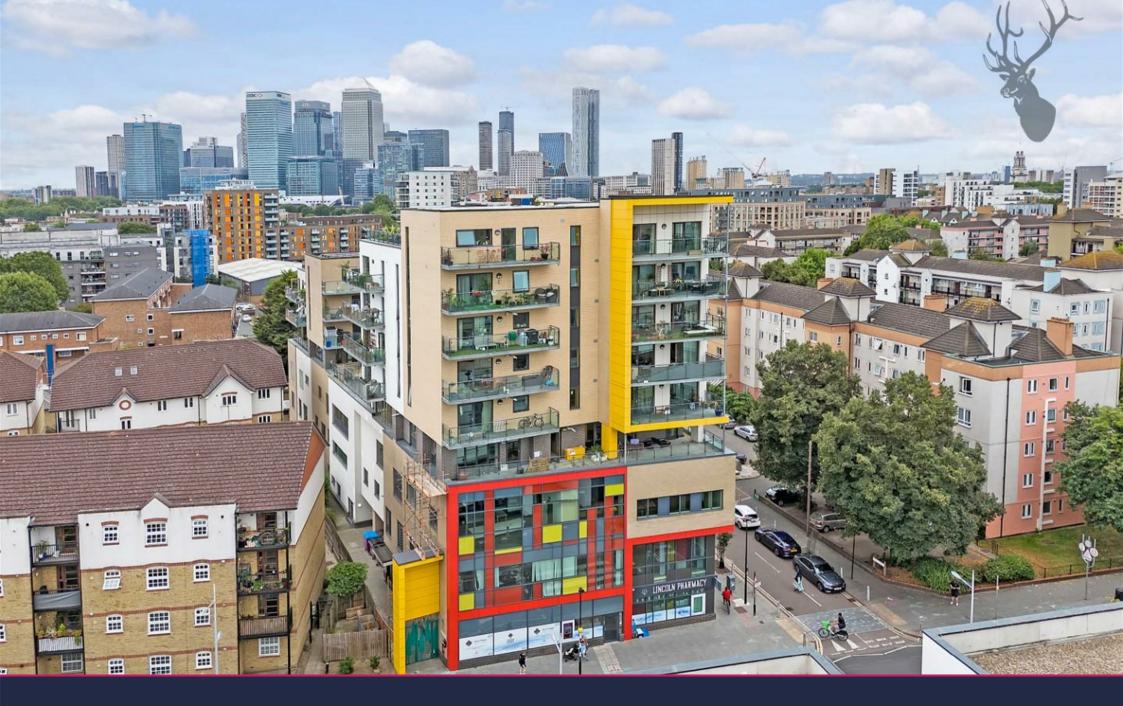

## St. Pauls Way, London, E3

Guide Price £400,000 - £425,000 Welcome to this modern 842 Sq/Ft, 2-bedroom apartment with expansive private roof terrace located in the vibrant neighbourhood of St. Paul's Way, Bow. Perfectly designed for contemporary living, this unique home offers a blend of comfort, space, and outdoor luxury making it a rare find in the heart of Bow.

The true highlight of this apartment is the expansive private roof terrace, offering views of the surrounding urban landscape. This outdoor space is perfect for summer barbecues or simply relaxing.

The lavishly sized reception room is bathed in natural light with ample room for your furnishings and décor.