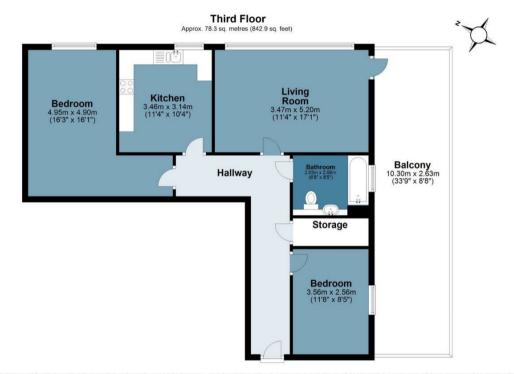

#### St Paul's Way

Approx. Gross Internal Area 78.3 sq. metres (842.9 sq. feet)

IMPORTANT NOTICE - These particulars have been prepared in good faith and they are not intended to constitute part of an offer or contract. We have not performed a structural survey on this property and the services, appliances and specific fittings have not been tested. All photographs, measurements, floor plans and distances referred to are given as a guide and should not be relied upon.