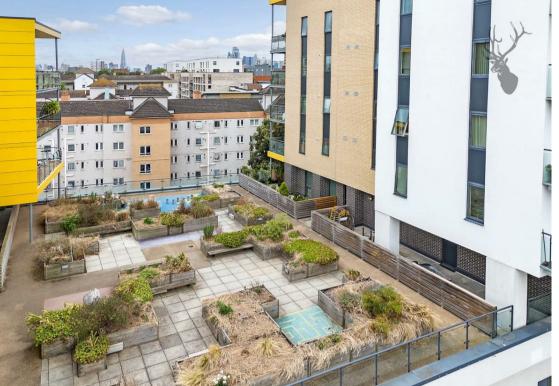

The true highlight of this apartment is the expansive private roof terrace, offering views of the surrounding urban landscape. This outdoor space is perfect for summer barbecues or simply relaxing.

The lavishly sized reception room is bathed in natural light with ample room for your furnishings and décor.