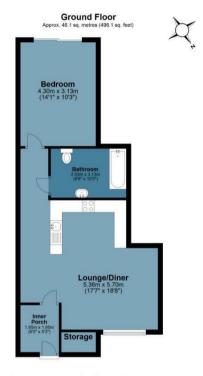

## **Brady Street**

Approx. Gross Internal Area 46.1 Sq M (496.1 Sq Ft)

Floor plan is for illustrative purposes only and is not to scale. Every attempt has been made to ensure the accuracy of the floor plan shown, however all measurements, fixtures, fittings and data shown are an approximate interpretation for illustrative purposes only.