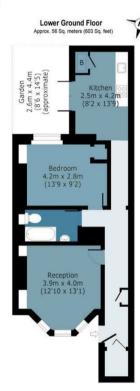

### Montague Road, E8

Approx. Gross Internal Area 56 Sq M ( 603 Sq Ft )

Measurements are approximate and for illustration purposes only. While we do not doubt the accuracy and completeness, we advise you conduct a careful independent assessment of the property to determine monetary value.