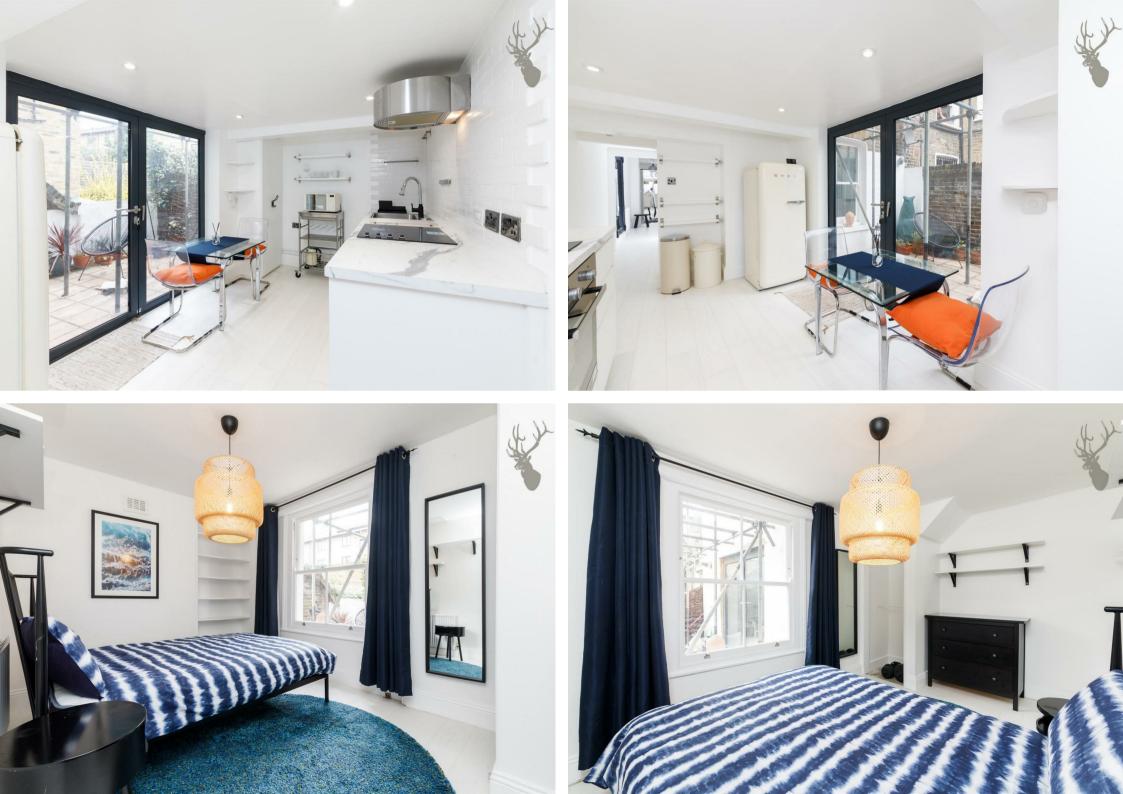

The generous living room is flooded with natural light, featuring high ceilings and large sash windows that highlight the period features of the property. The contemporary kitchen is fully equipped with high-quality appliances, ample storage, and stylish countertops. It seamlessly blends modern functionality with modern touches. The wellproportioned bedroom offers a serene atmosphere, with plenty of space for a large bed and additional furniture. The room benefits from a quiet garden view. The stylish bathroom is fitted with modern fixtures and a bathtub with an overhead shower.

Step outside to your own private garden, a rare find in this bustling area. This outdoor space is ideal for enjoying morning coffee, alfresco dining, or simply unwinding amidst the greenery.

Montague Road is a sought-after location in Hackney, known for its community feel and convenient access to local shops, cafes, and parks. The property is within walking distance to Hackney Central and Hackney Downs stations, offering excellent connectivity to central London and beyond.