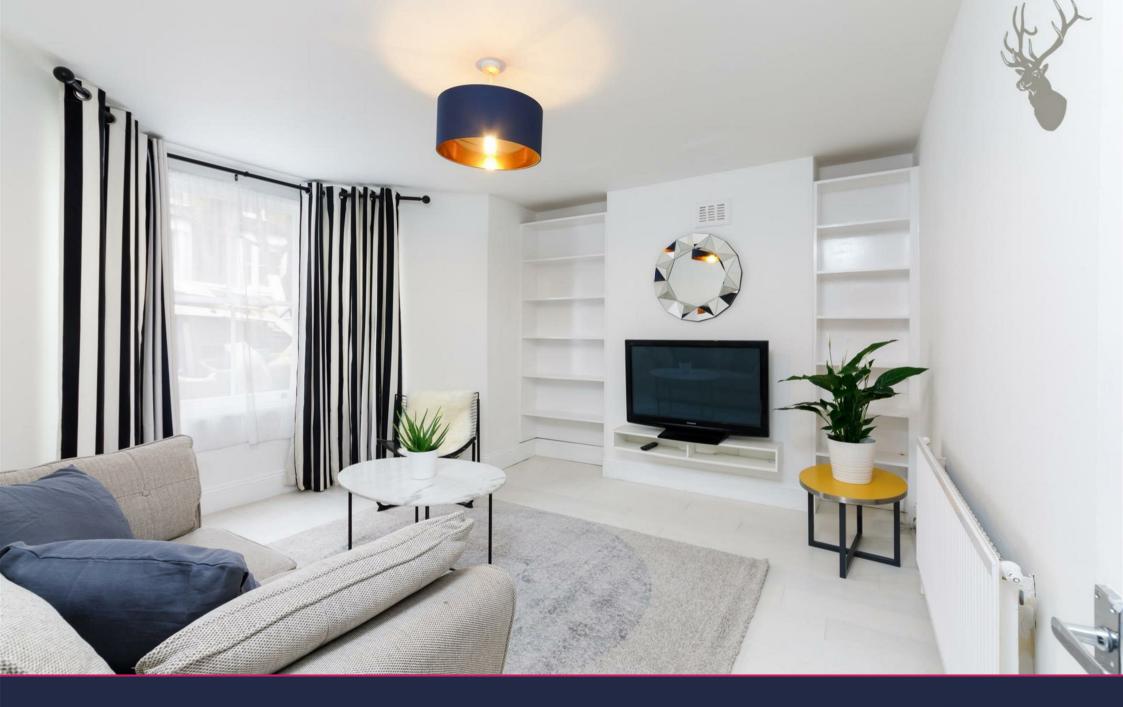

The generous living room is flooded with natural light, featuring high ceilings and large sash windows that highlight the period features of the property. The contemporary kitchen is fully equipped with high-quality appliances, ample storage, and stylish countertops. It seamlessly blends modern functionality with modern touches. The wellproportioned bedroom offers a serene atmosphere, with plenty of space for a large bed and additional furniture. The room benefits from a quiet garden view. The stylish bathroom is fitted with modern fixtures and a bathtub with an overhead shower.